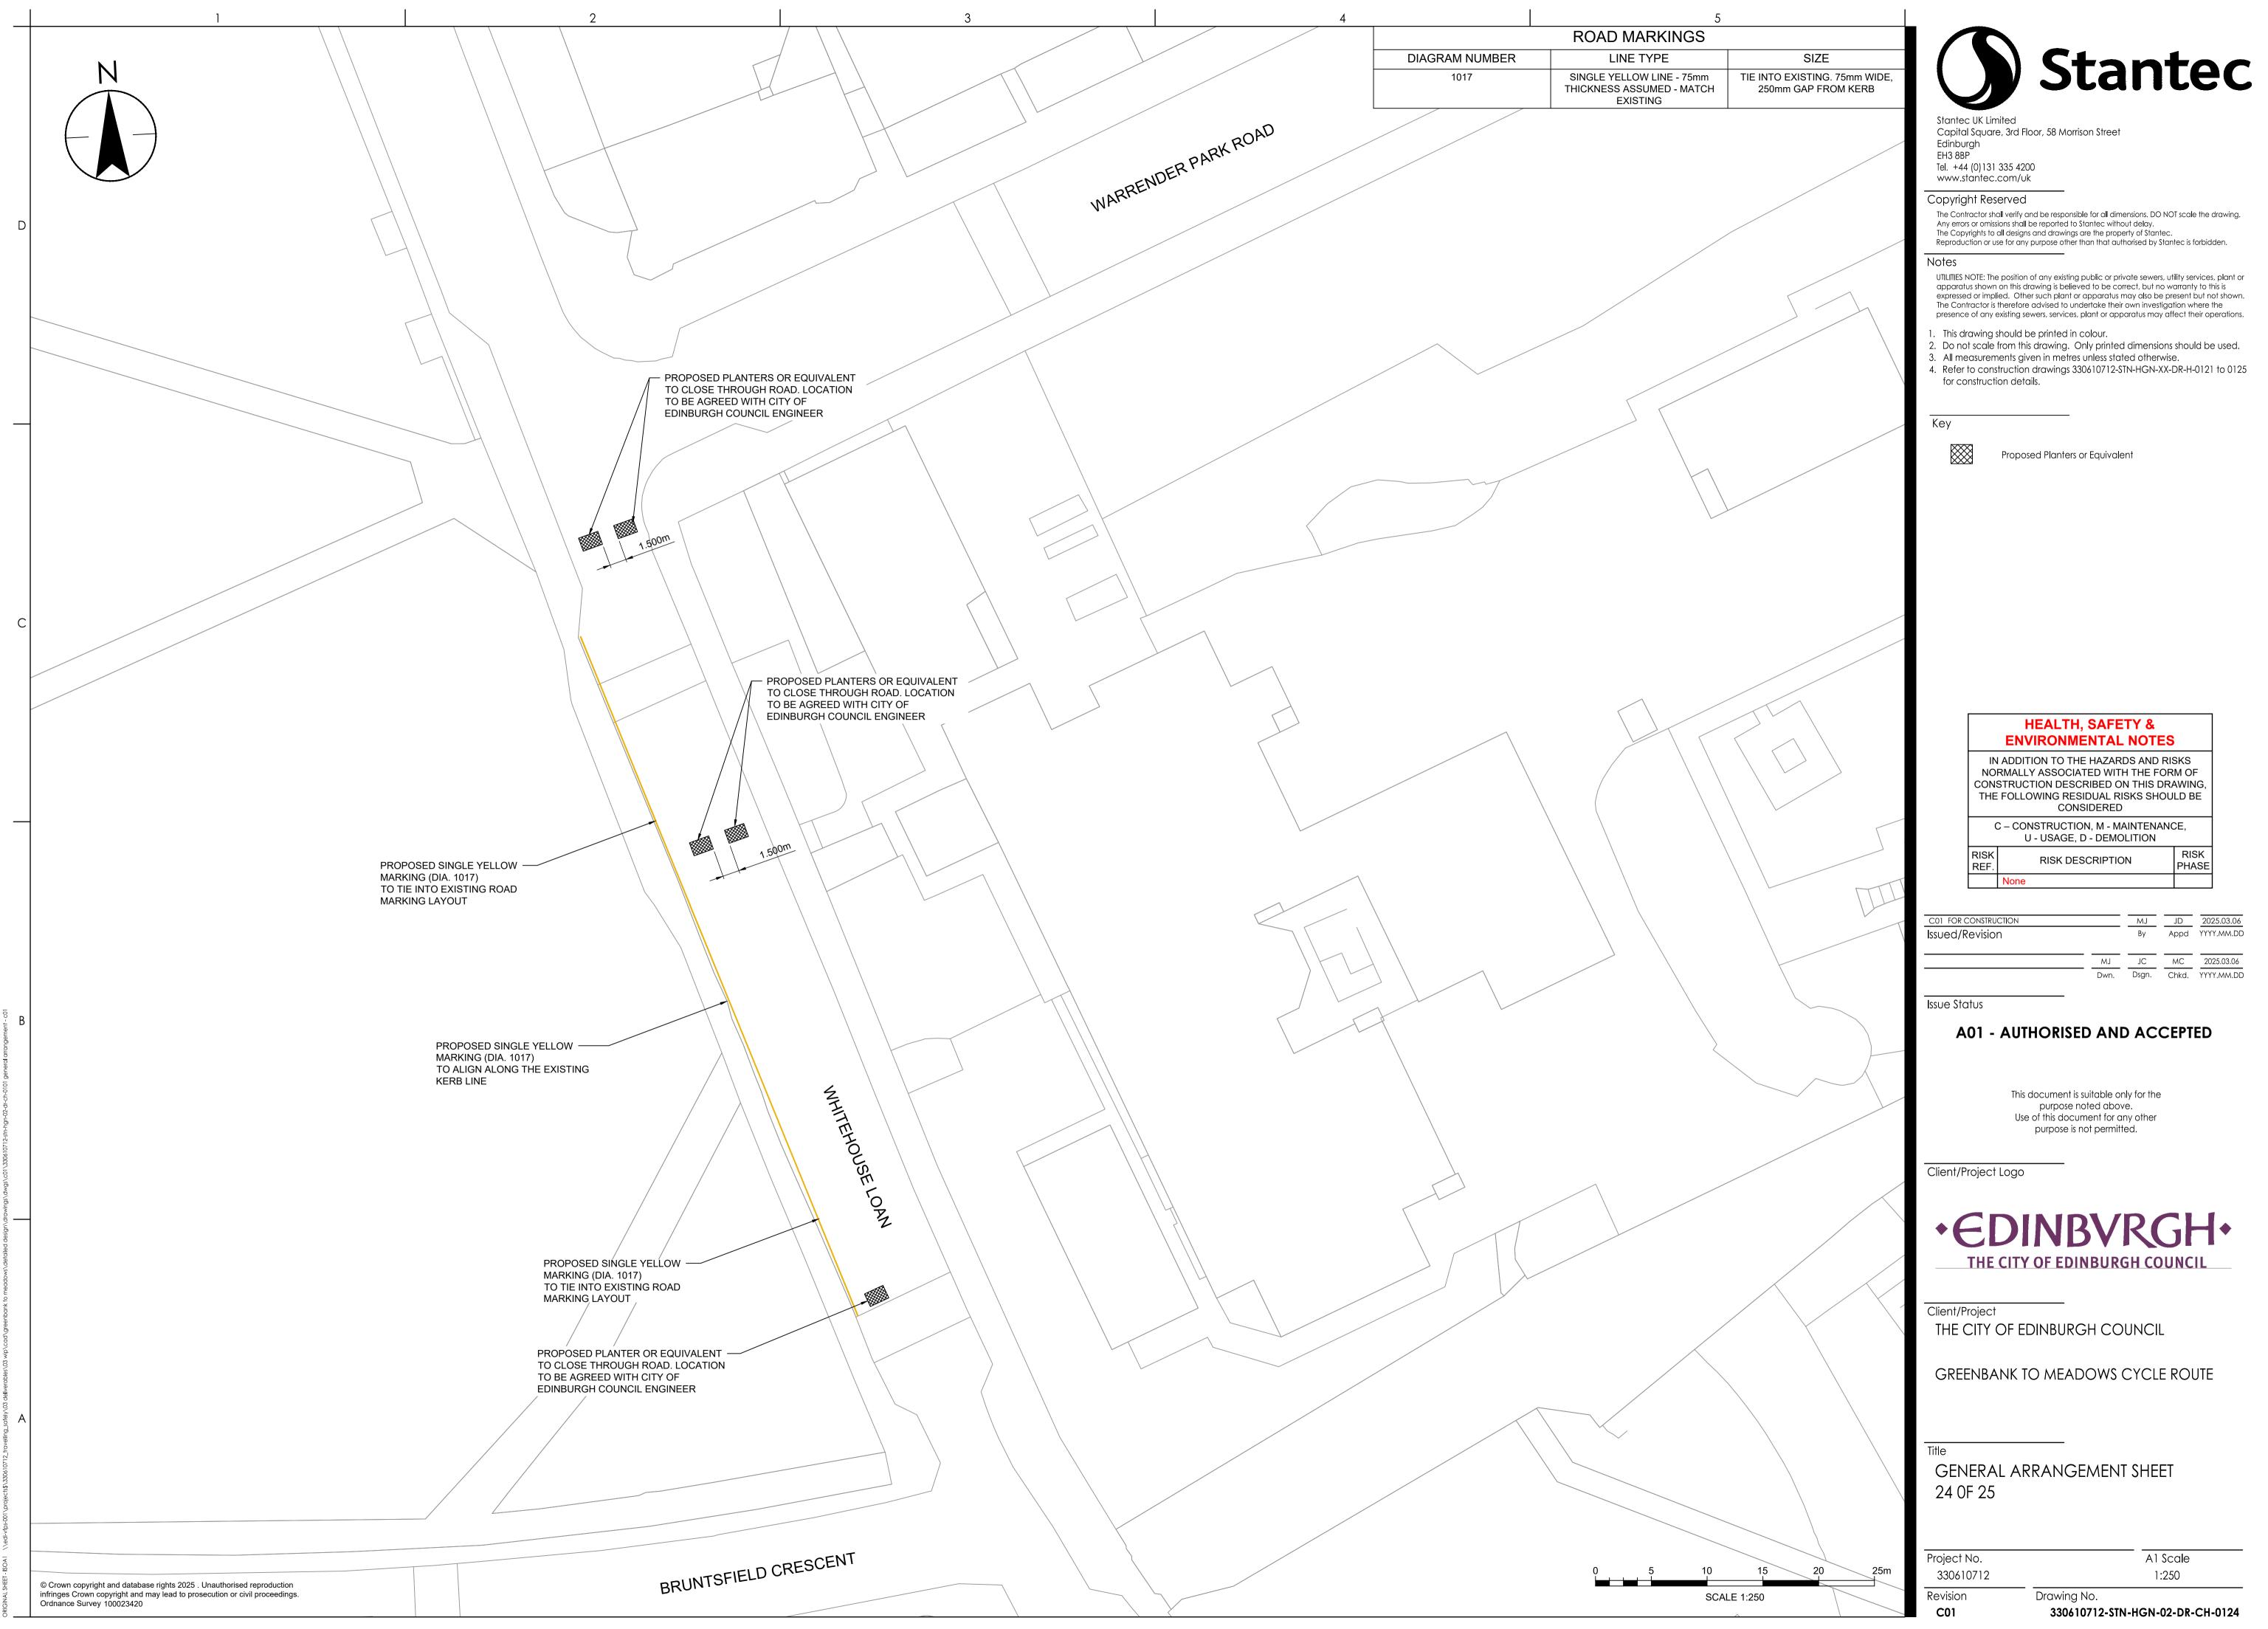

A1 Scale           330610712         1:250                                                                                                                                                                                                                                                                                                      |
| SCAL | E 1:250 |        | Revision   Drawing No.     C01   330610712-STN-HGN-02-DR-CH-0119                                                                                                                                                                                                                                                                                                    |

| EVISION | Diav |
|---------|------|
| C01     | 3    |











tted: 07.03.2025 2025.03.07 10:02:21 AM By: Clark, Jamie



|              |     | <text><text><text><text><text><text><text><text><text><text><text></text></text></text></text></text></text></text></text></text></text></text>                                                                                                                                                                                 |
|--------------|-----|---------------------------------------------------------------------------------------------------------------------------------------------------------------------------------------------------------------------------------------------------------------------------------------------------------------------------------|
|              |     | Key<br>Proposed Sign