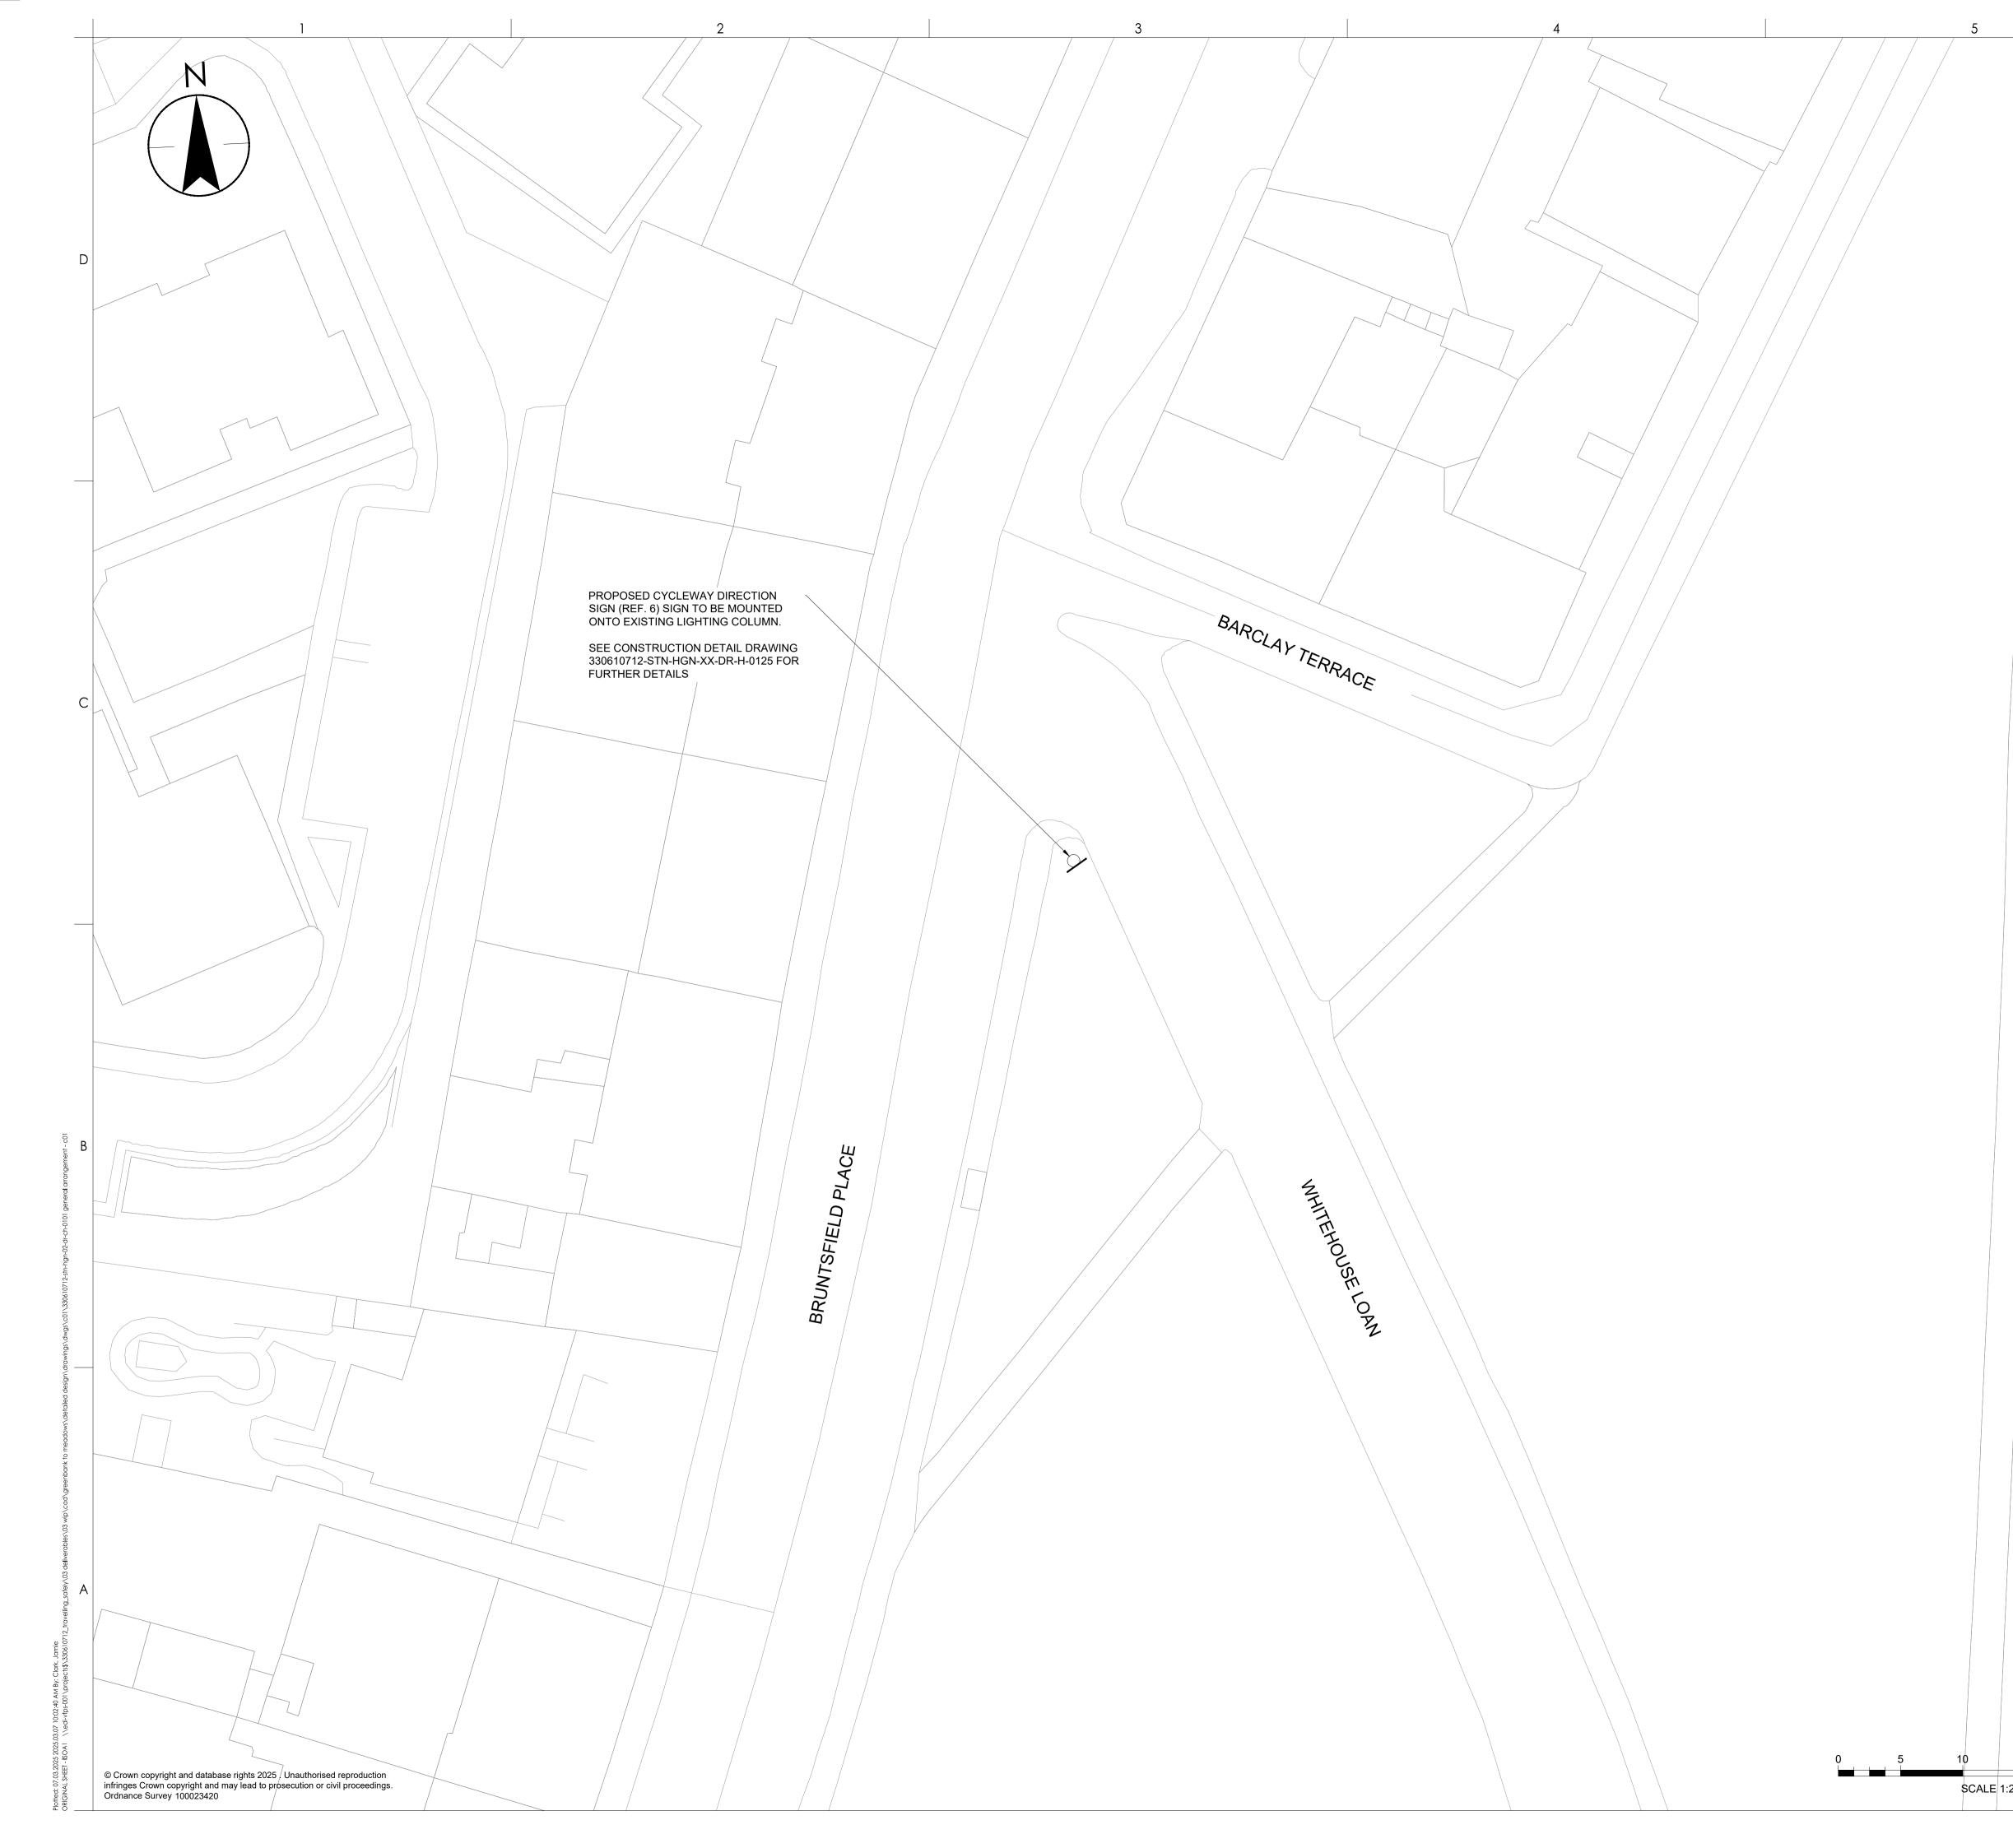

- 1. This drawing should be printed in colour.
- Do not scale from this drawing. Only printed dimensions should be used.
   All measurements given in metres unless stated otherwise.
   Refer to construction drawings 330610712-STN-HGN-XX-DR-H-0121 to 0125 for construction details.

GREENBANK TO MEADOWS CYCLE ROUTE

GENERAL ARRANGEMENT SHEET 01 OF 25

Project No. 330610712

Revision **C01**  Drawing No. 330610712-STN-HGN-02-DR-CH-0101

| Stanted |         |
|---------|---------|
|         | Stanted |