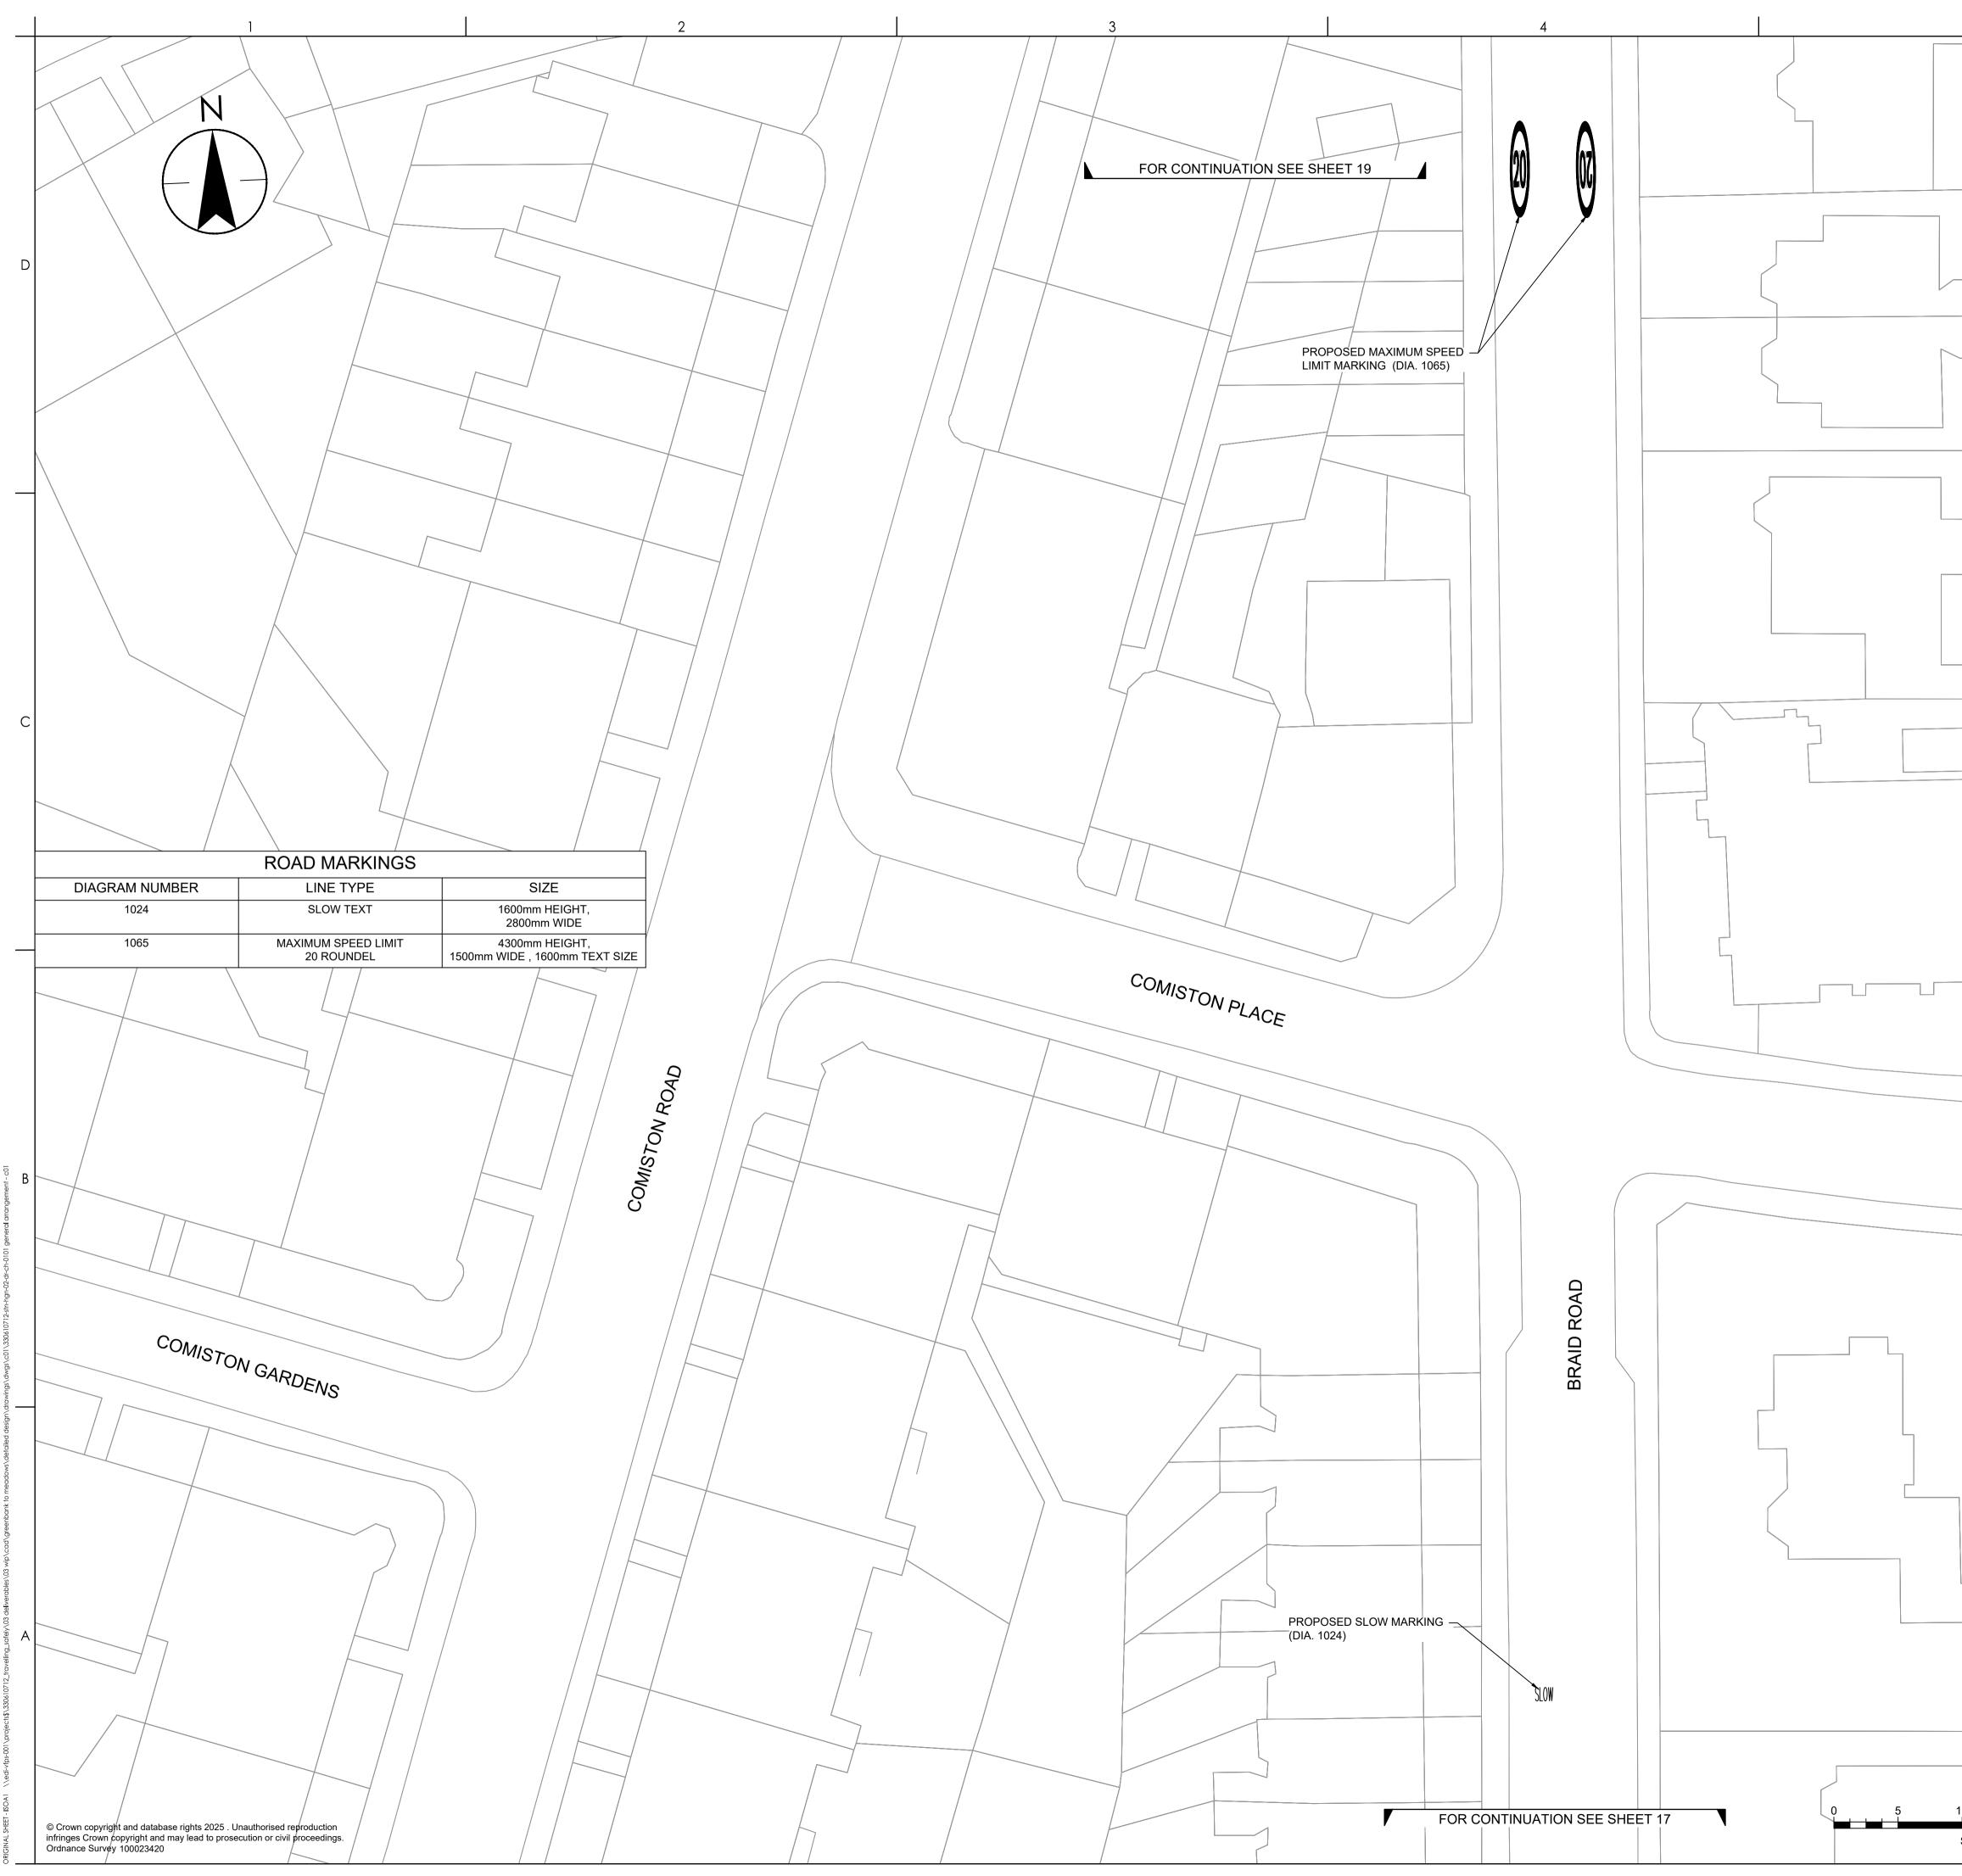

GREENBANK TO MEADOWS CYCLE ROUTE

Title

GENERAL ARRANGEMENT SHEET 09 OF 25

Project No. 330610712 A1 Scale

1:250

Revision C01

| 5                               |                                                                                                       |                                                                                                                                                                                                                                                                                                                                                                                                                                                                                                                                                                                                                                                                                                                                                                                    |  |  |  |
|---------------------------------|-------------------------------------------------------------------------------------------------------|------------------------------------------------------------------------------------------------------------------------------------------------------------------------------------------------------------------------------------------------------------------------------------------------------------------------------------------------------------------------------------------------------------------------------------------------------------------------------------------------------------------------------------------------------------------------------------------------------------------------------------------------------------------------------------------------------------------------------------------------------------------------------------|--|--|--|
| NGS                             | SIZE                                                                                                  |                                                                                                                                                                                                                                                                                                                                                                                                                                                                                                                                                                                                                                                                                                                                                                                    |  |  |  |
| ( AT ROAD<br>(BY                | 4000mm LONG, 2000mm GAP,<br>150mm WIDE. TO EXTEND 16m<br>FROM JUNCTION<br>1000mm GAP, 200mm THICKNESS | Stantec UK Limited                                                                                                                                                                                                                                                                                                                                                                                                                                                                                                                                                                                                                                                                                                                                                                 |  |  |  |
| S - 75mm<br>- MATCH             | TIE INTO EXISTING. 75mm WIDE,<br>250mm GAP FROM KERB                                                  | Capital Square, 3rd Floor, 58 Morrison Street<br>Edinburgh<br>EH3 8BP<br>Tel. +44 (0)131 335 4200                                                                                                                                                                                                                                                                                                                                                                                                                                                                                                                                                                                                                                                                                  |  |  |  |
| I PEDAL                         | 1215mm LONG, 750mm WIDE                                                                               | Copyright Reserved                                                                                                                                                                                                                                                                                                                                                                                                                                                                                                                                                                                                                                                                                                                                                                 |  |  |  |
| EL ALONG<br>DR ROUTE<br>R CYCLE | 2000mm LONG, 350mm WIDE                                                                               | The Contractor shall verify and be responsible for all dimensions. DO NOT scale the drawing.<br>Any errors or omissions shall be reported to Stantec without delay.<br>The Copyrights to all designs and drawings are the property of Stantec.<br>Reproduction or use for any purpose other than that authorised by Stantec is forbidden.                                                                                                                                                                                                                                                                                                                                                                                                                                          |  |  |  |
| BAY                             | TO MATCH EXISTING                                                                                     | Notes<br>UTILITIES NOTE: The position of any existing public or private sewers, utility services, plant or<br>apparatus shown on this drawing is believed to be correct, but no warranty to this is                                                                                                                                                                                                                                                                                                                                                                                                                                                                                                                                                                                |  |  |  |
| L USE)                          | TO MATCH EXISTING                                                                                     | <ul> <li>expressed or implied. Other such plant or apparatus may also be present but not shown. The Contractor is therefore advised to undertake their own investigation where the presence of any existing sewers, services, plant or apparatus may affect their operations.</li> <li>1. This drawing should be printed in colour.</li> </ul>                                                                                                                                                                                                                                                                                                                                                                                                                                     |  |  |  |
|                                 |                                                                                                       | <ol> <li>Do not scale from this drawing. Only printed dimensions should be used.</li> <li>All measurements given in metres unless stated otherwise.</li> <li>Prior to installation of any new kerbs the contractor shall agree the setting out positions and spacings with the City of Edinburgh Council Engineer.</li> <li>Carriageway reinstatement required within proposed cycle lane where pavement surface is damaged.</li> <li>Existing defender kerbs to be retained and reused if possible.</li> <li>Existing road markings to be removed where required to accommodate new layout.</li> <li>Defender kerb spacing on the cycle lane to vary between 2m and 5m. Refer to construction drawing 330610712-STN-HGN-XX-DR-H-0121 to 0125 for construction details.</li> </ol> |  |  |  |
| DENS                            |                                                                                                       | 10. Design based on OS Mapping. Available road space to be confirmed by contractor and any changes to lane widths agreed with The City of Edinburgh Council prior to installation.                                                                                                                                                                                                                                                                                                                                                                                                                                                                                                                                                                                                 |  |  |  |
|                                 |                                                                                                       | Key<br>Defender kerb (0.5m buffer)<br>Existing drive way access/ drop kerb                                                                                                                                                                                                                                                                                                                                                                                                                                                                                                                                                                                                                                                                                                         |  |  |  |
|                                 |                                                                                                       | HEALTH, SAFETY &<br>ENVIRONMENTAL NOTES<br>IN ADDITION TO THE HAZARDS AND RISKS<br>NORMALLY ASSOCIATED WITH THE FORM OF<br>CONSTRUCTION DESCRIBED ON THIS DRAWING,<br>THE FOLLOWING RESIDUAL RISKS SHOULD BE<br>CONSIDERED<br>C – CONSTRUCTION, M - MAINTENANCE,                                                                                                                                                                                                                                                                                                                                                                                                                                                                                                                   |  |  |  |
|                                 |                                                                                                       | U - USAGE, D - DEMOLITION                                                                                                                                                                                                                                                                                                                                                                                                                                                                                                                                                                                                                                                                                                                                                          |  |  |  |
|                                 |                                                                                                       | RISK RISK DESCRIPTION PHASE None                                                                                                                                                                                                                                                                                                                                                                                                                                                                                                                                                                                                                                                                                                                                                   |  |  |  |
|                                 |                                                                                                       | C01 FOR CONSTRUCTIONMJJD2025.03.06Issued/RevisionByAppdYYYY.MM.DD                                                                                                                                                                                                                                                                                                                                                                                                                                                                                                                                                                                                                                                                                                                  |  |  |  |
|                                 |                                                                                                       | MJ JC MC 2025.03.06                                                                                                                                                                                                                                                                                                                                                                                                                                                                                                                                                                                                                                                                                                                                                                |  |  |  |
|                                 |                                                                                                       | Dwn. Dsgn. Chkd. YYYY.MM.DD                                                                                                                                                                                                                                                                                                                                                                                                                                                                                                                                                                                                                                                                                                                                                        |  |  |  |
|                                 |                                                                                                       | A01 - AUTHORISED AND ACCEPTED                                                                                                                                                                                                                                                                                                                                                                                                                                                                                                                                                                                                                                                                                                                                                      |  |  |  |
|                                 |                                                                                                       | This document is suitable only for the<br>purpose noted above.<br>Use of this document for any other<br>purpose is not permitted.                                                                                                                                                                                                                                                                                                                                                                                                                                                                                                                                                                                                                                                  |  |  |  |
|                                 |                                                                                                       | Client/Project Logo<br>• EDINBURGH COUNCIL                                                                                                                                                                                                                                                                                                                                                                                                                                                                                                                                                                                                                                                                                                                                         |  |  |  |
| _                               |                                                                                                       | Client/Project<br>THE CITY OF EDINBURGH COUNCIL                                                                                                                                                                                                                                                                                                                                                                                                                                                                                                                                                                                                                                                                                                                                    |  |  |  |
|                                 |                                                                                                       | GREENBANK TO MEADOWS CYCLE ROUTE                                                                                                                                                                                                                                                                                                                                                                                                                                                                                                                                                                                                                                                                                                                                                   |  |  |  |
|                                 |                                                                                                       | Title<br>GENERAL ARRANGEMENT<br>SHEET 10 OF 25                                                                                                                                                                                                                                                                                                                                                                                                                                                                                                                                                                                                                                                                                                                                     |  |  |  |
| 10                              | 15 20 25m                                                                                             | Project No. A1 Scale                                                                                                                                                                                                                                                                                                                                                                                                                                                                                                                                                                                                                                                                                                                                                               |  |  |  |
|                                 |                                                                                                       | 330610712 1:250                                                                                                                                                                                                                                                                                                                                                                                                                                                                                                                                                                                                                                                                                                                                                                    |  |  |  |