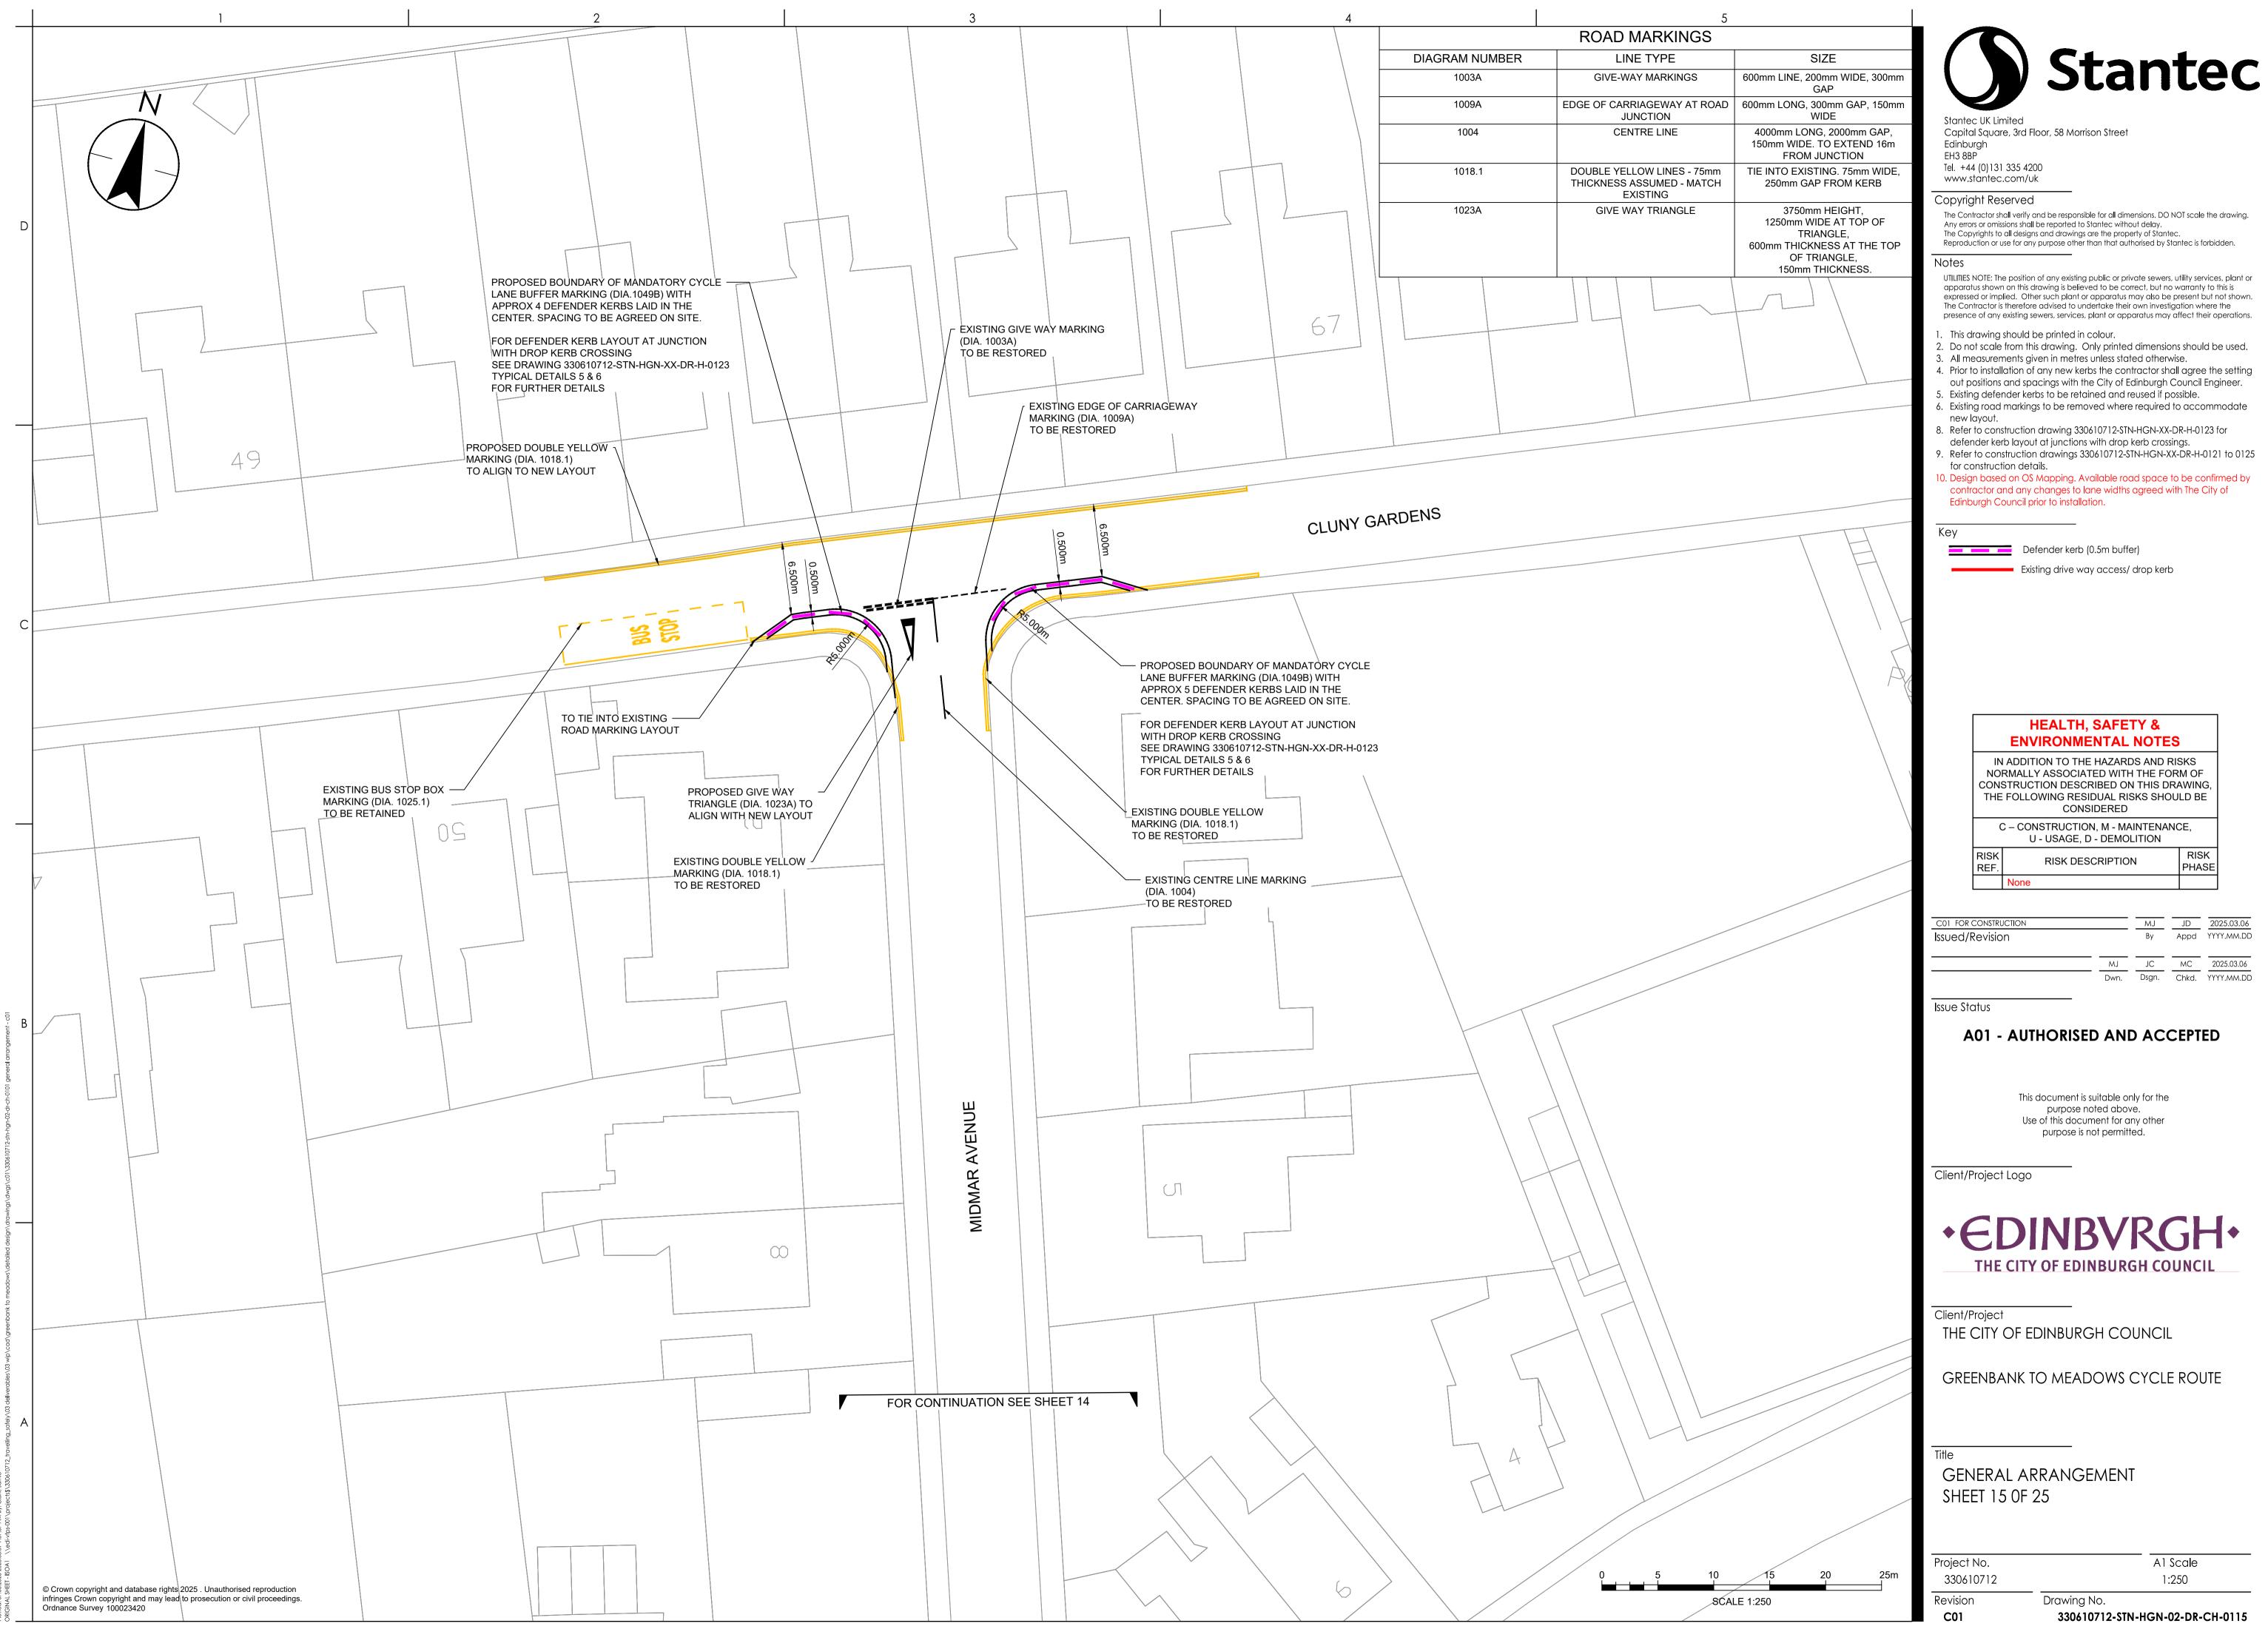

Reproduction or use for any purpose other than that authorised by Stantec is forbidden. Notes

- UTILITIES NOTE: The position of any existing public or private sewers, utility services, plant or apparatus shown on this drawing is believed to be correct, but no warranty to this is expressed or implied. Other such plant or apparatus may also be present but not shown. The Contractor is therefore advised to undertake their own investigation where the presence of any existing sewers, services, plant or apparatus may affect their operations.
- This drawing should be printed in colour.
- Do not scale from this drawing. Only printed dimensions should be used. All measurements given in metres unless stated otherwise.
- 4. Prior to installation of any new kerbs the contractor shall agree the setting out positions and spacings with the City of Edinburgh Council Engineer. Carriageway reinstatement required within proposed cycle lane where
- pavement surface is damaged. Existing defender kerbs to be retained and reused if possible.
- Existing road markings to be removed where required to accommodate new layout.
- Defender kerb spacing on the cycle lane to vary between 2m and 5m. Refer to construction drawing 330610712-STN-HGN-XX-DR-H-0122.
- Refer to construction drawing 330610712-STN-HGN-XX-DR-H-0123 for defender kerb layout at junctions with drop kerb crossings. 10. Refer to construction drawings 330610712-STN-HGN-XX-DR-H-0121 to 0125
- for construction details. . Design based on OS Mapping. Available road space to be confirmed by contractor and any changes to lane widths agreed with The City of Edinburgh Council prior to installation.