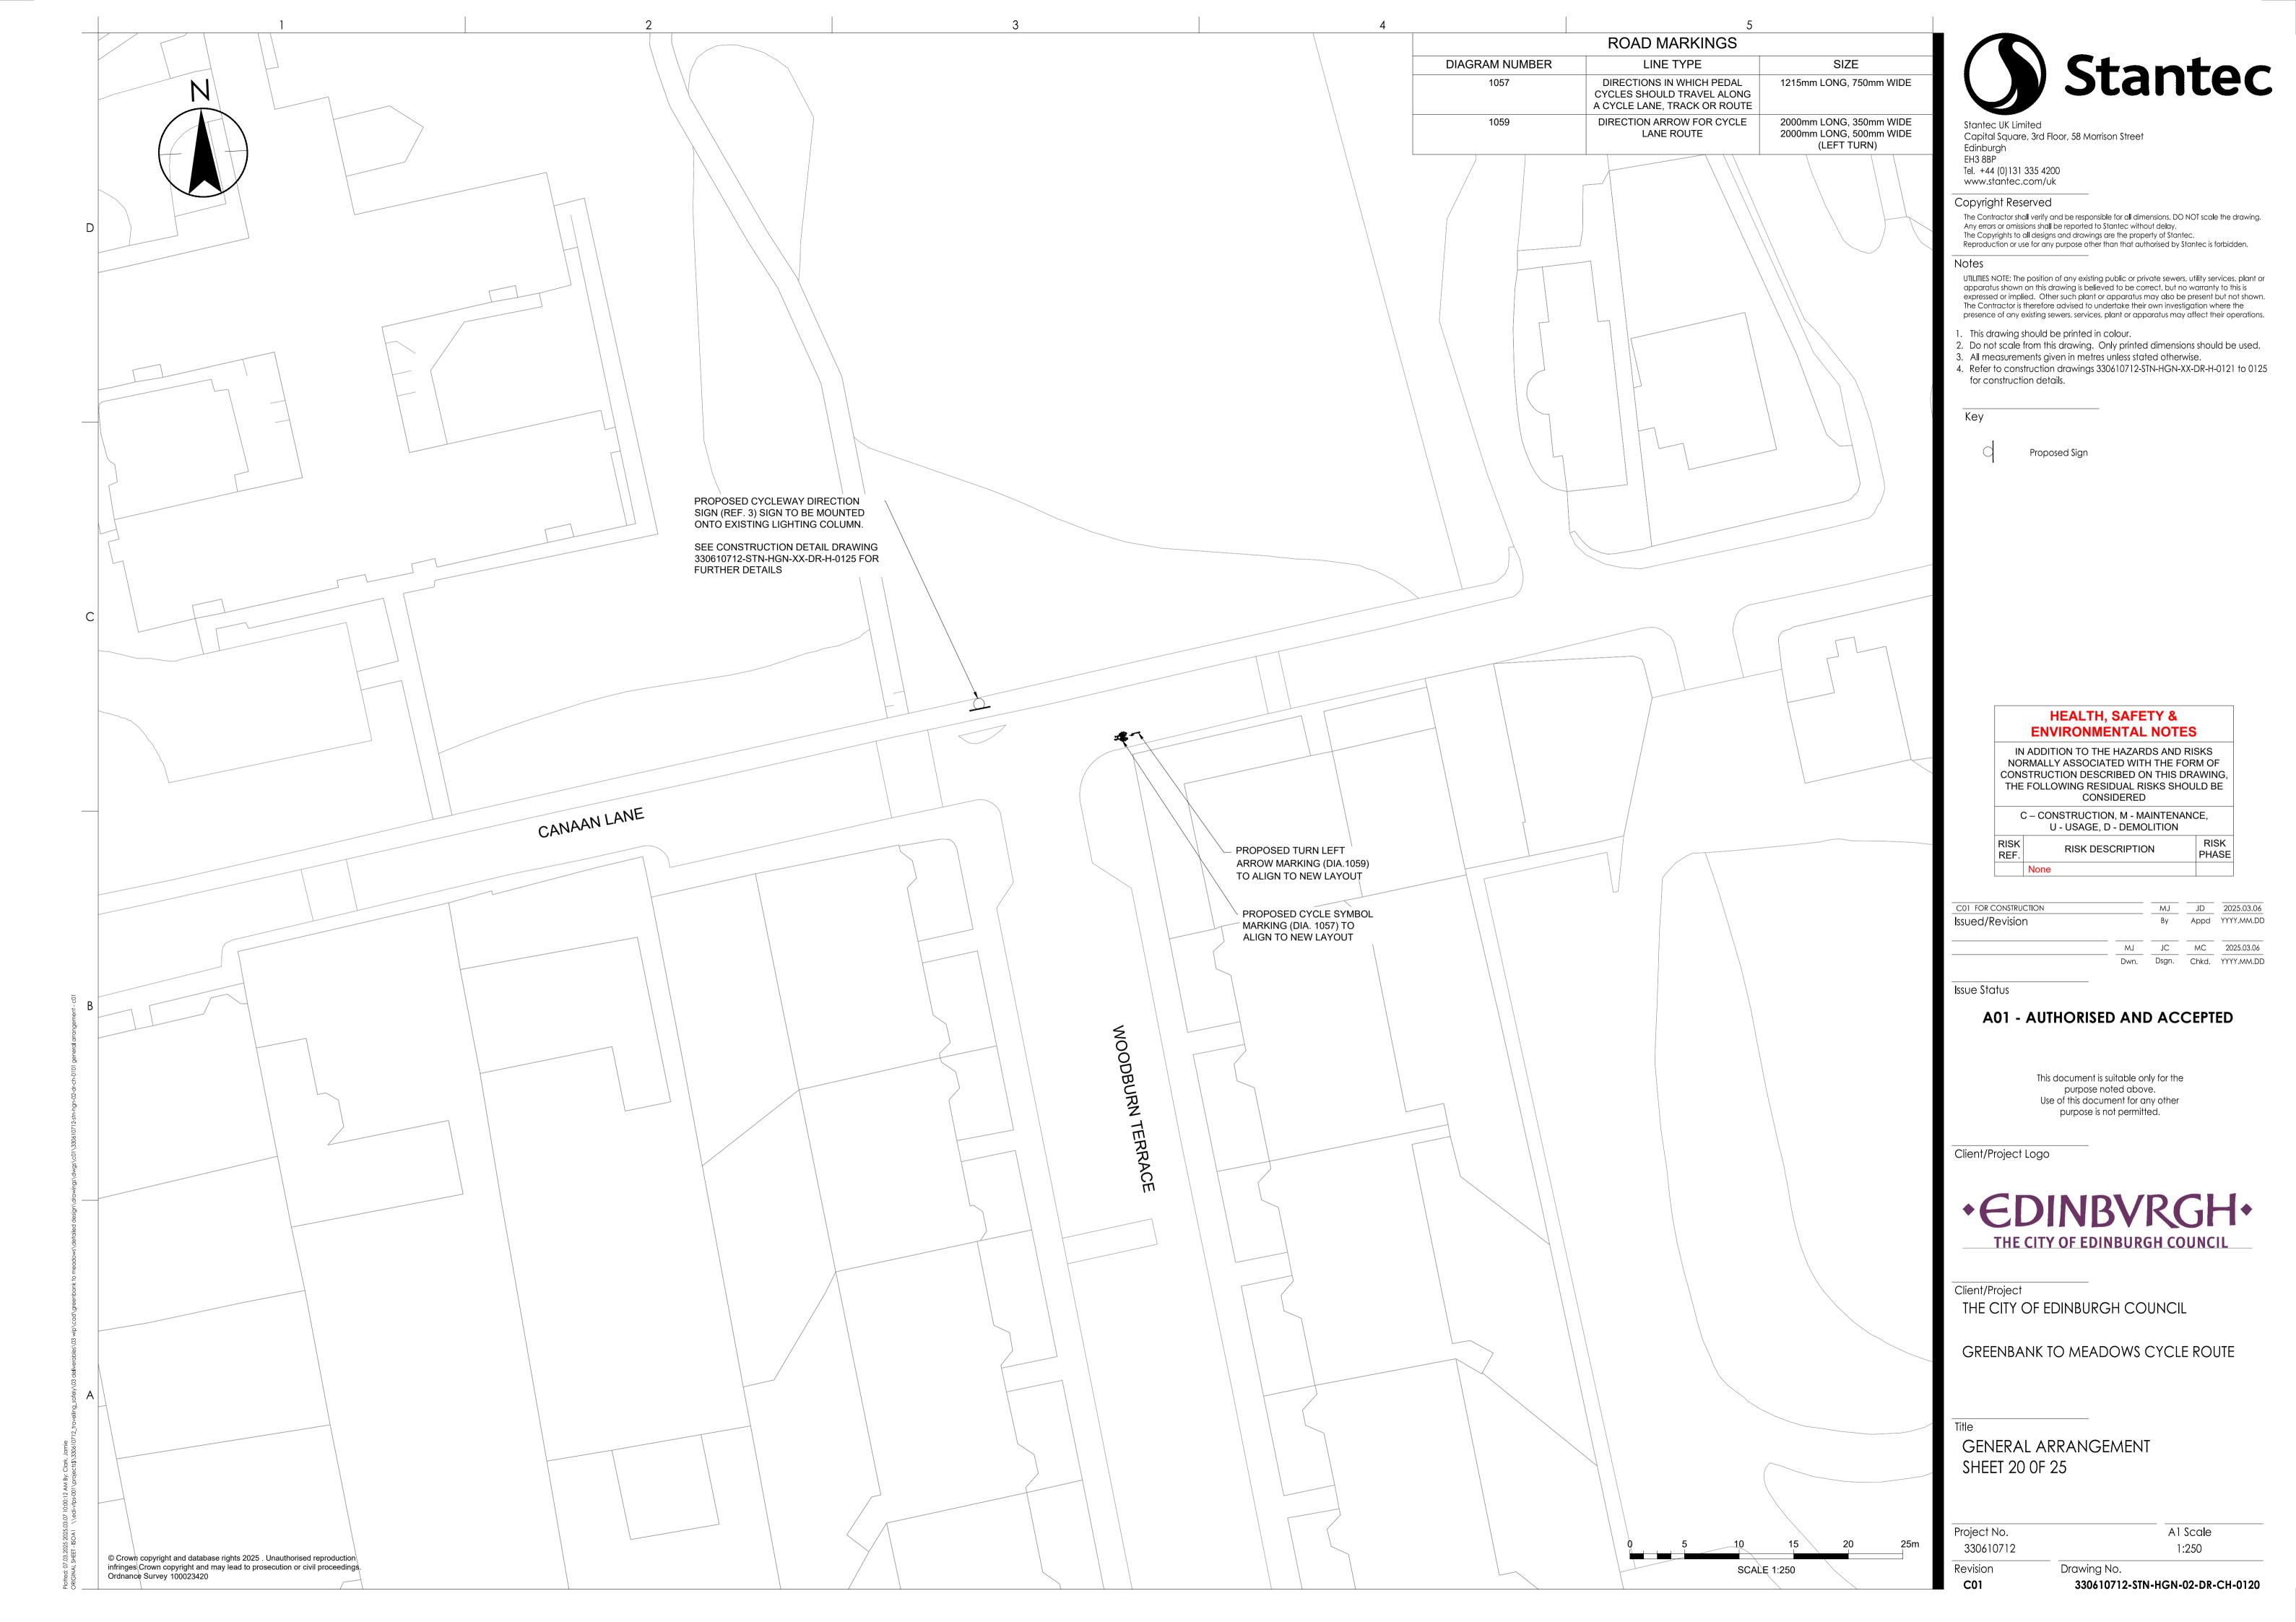

- 1. This drawing should be printed in colour.
- Do not scale from this drawing. Only printed dimensions should be used.
   All measurements given in metres unless stated otherwise.
   Refer to construction drawings 330610712-STN-HGN-XX-DR-H-0121 to 0125 for construction details.

GREENBANK TO MEADOWS CYCLE ROUTE

GENERAL ARRANGEMENT SHEET 01 OF 25

Project No. 330610712

Revision **C01**  Drawing No. 330610712-STN-HGN-02-DR-CH-0101

| Stanted |         |
|---------|---------|
|         | Stanted |