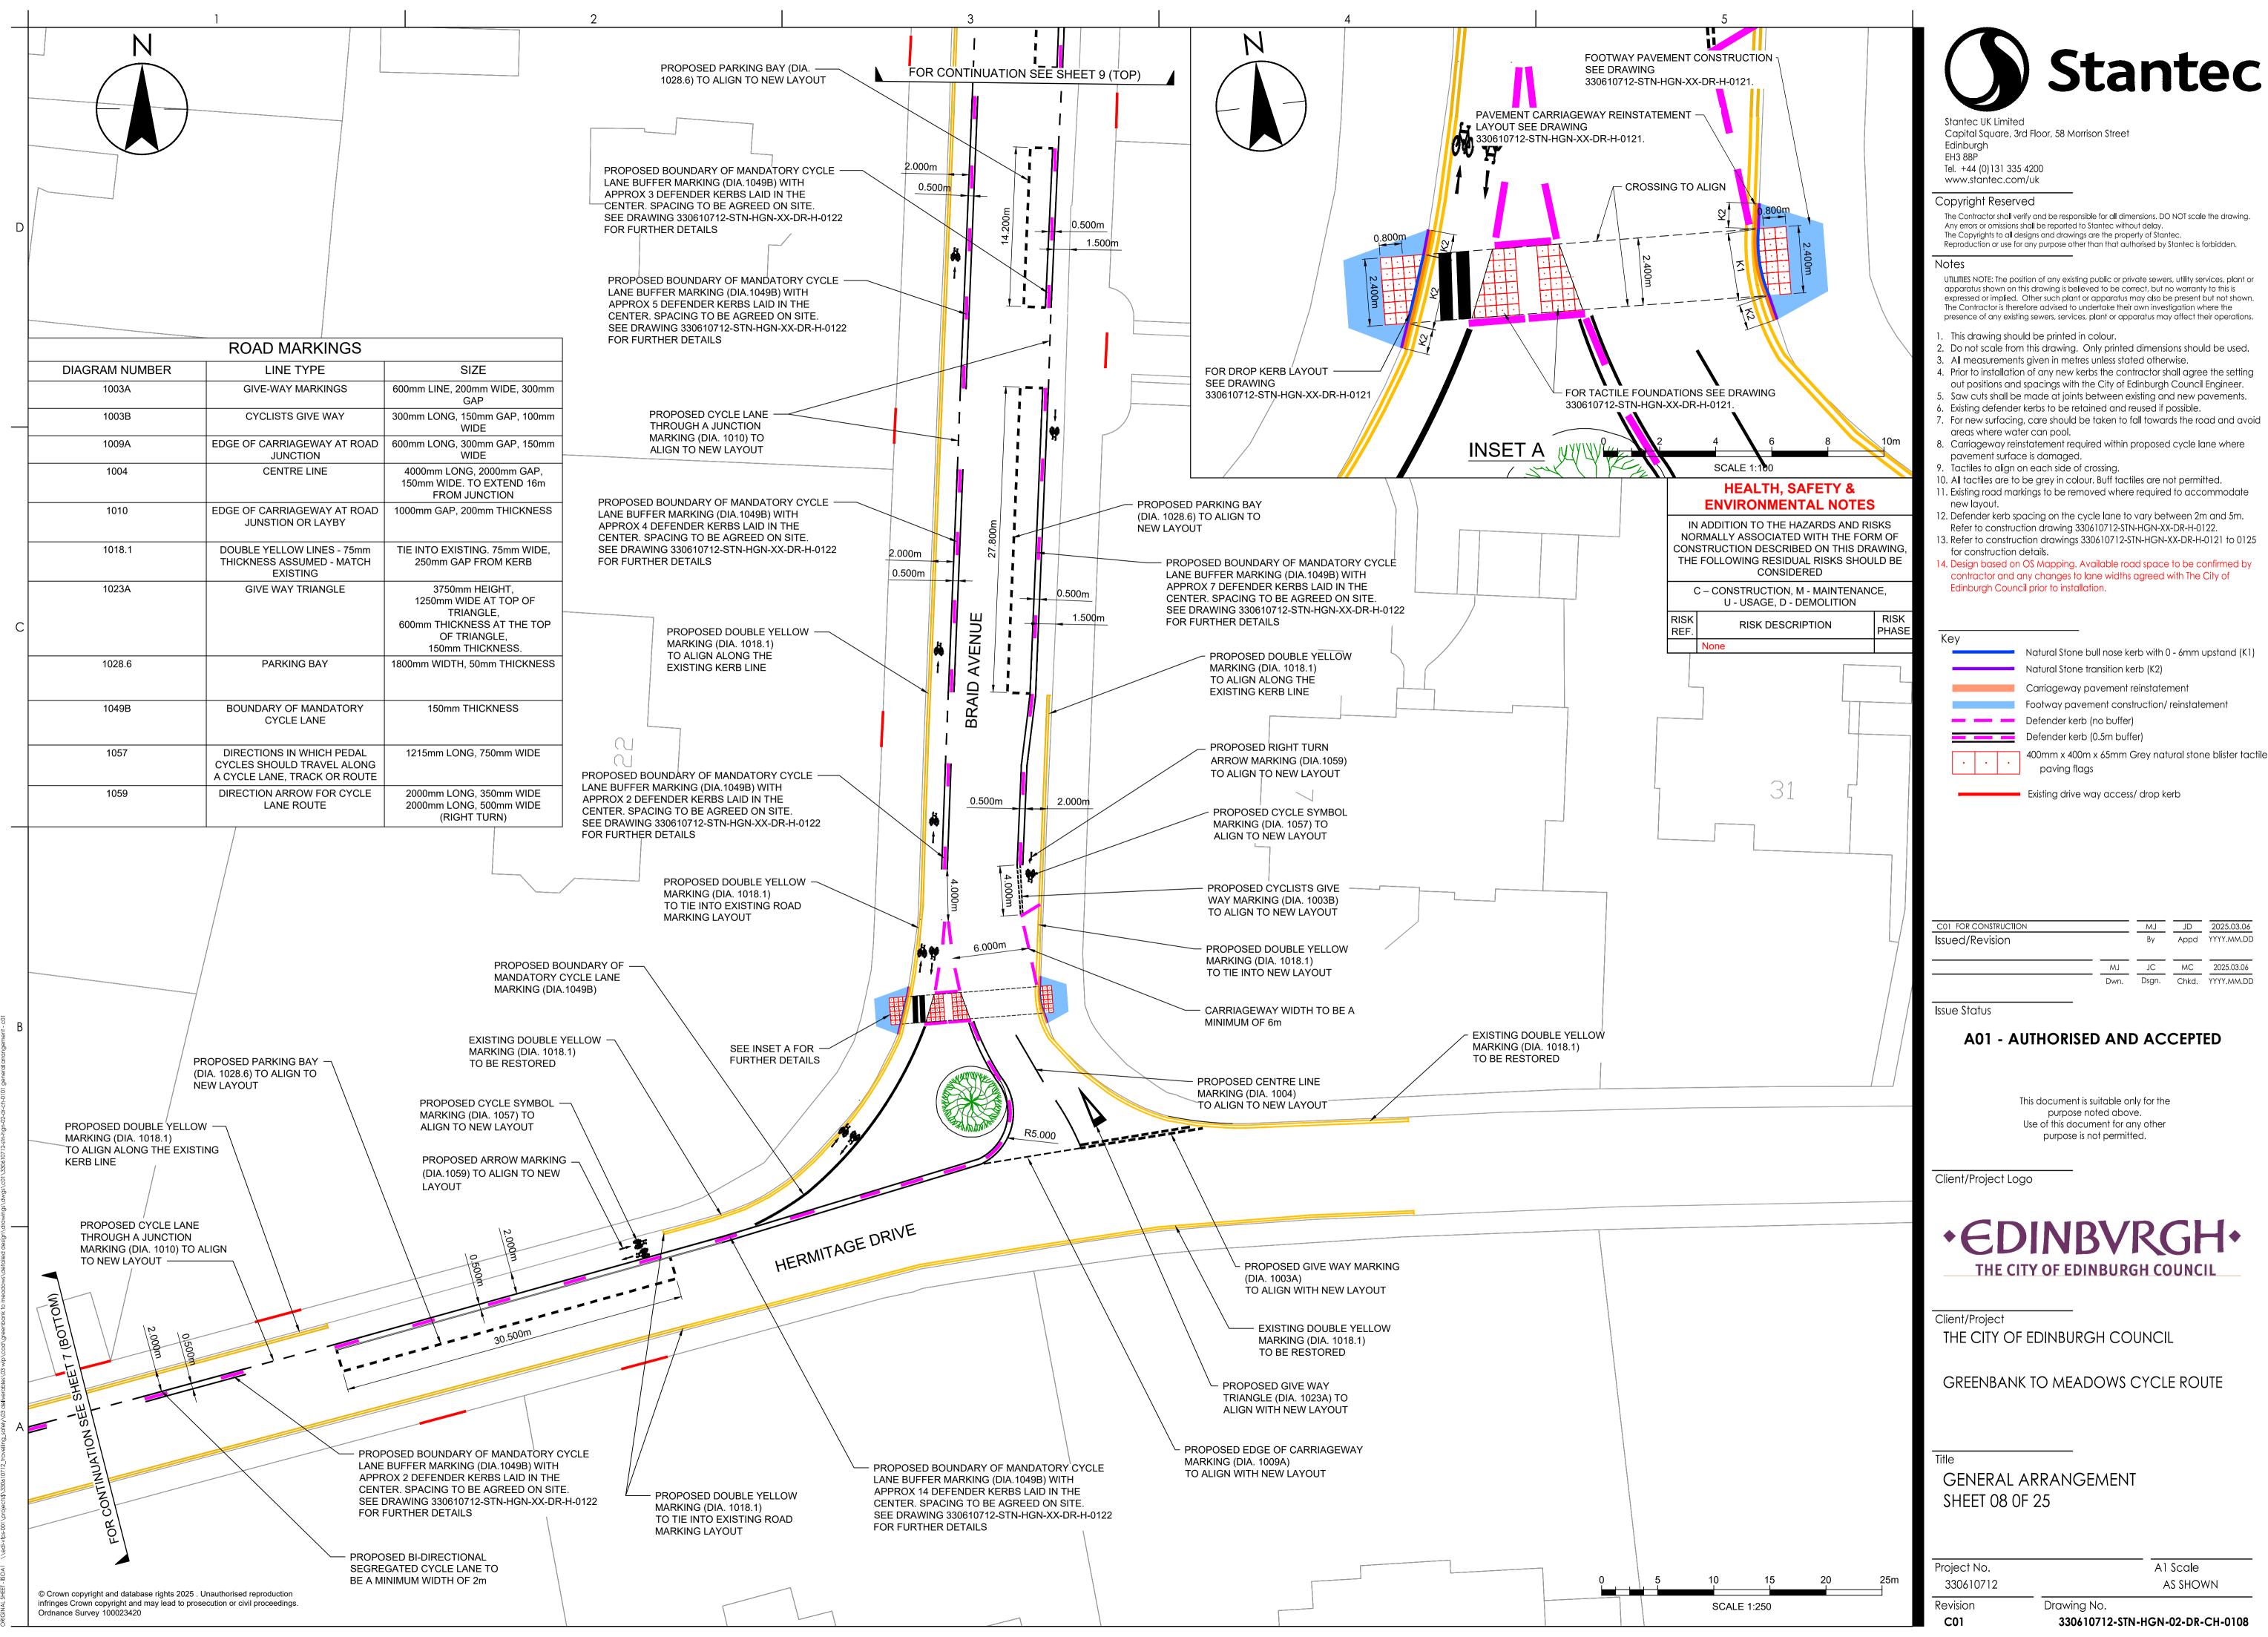

| Кеу  |                                                                     |
|------|---------------------------------------------------------------------|
|      | Natural Stone bull nose kerb with 0 - 6mm upstand (K1)              |
|      | Natural Stone transition kerb (K2)                                  |
|      | Carriageway pavement reinstatement                                  |
|      | Footway pavement construction/ reinstatement                        |
|      | Defender kerb (no buffer)                                           |
|      | Defender kerb (0.5m buffer)                                         |
| •••• | 400mm x 400m x 65mm Grey natural stone blister tactile paving flags |
|      | Existing drive way access/ drop kerb                                |