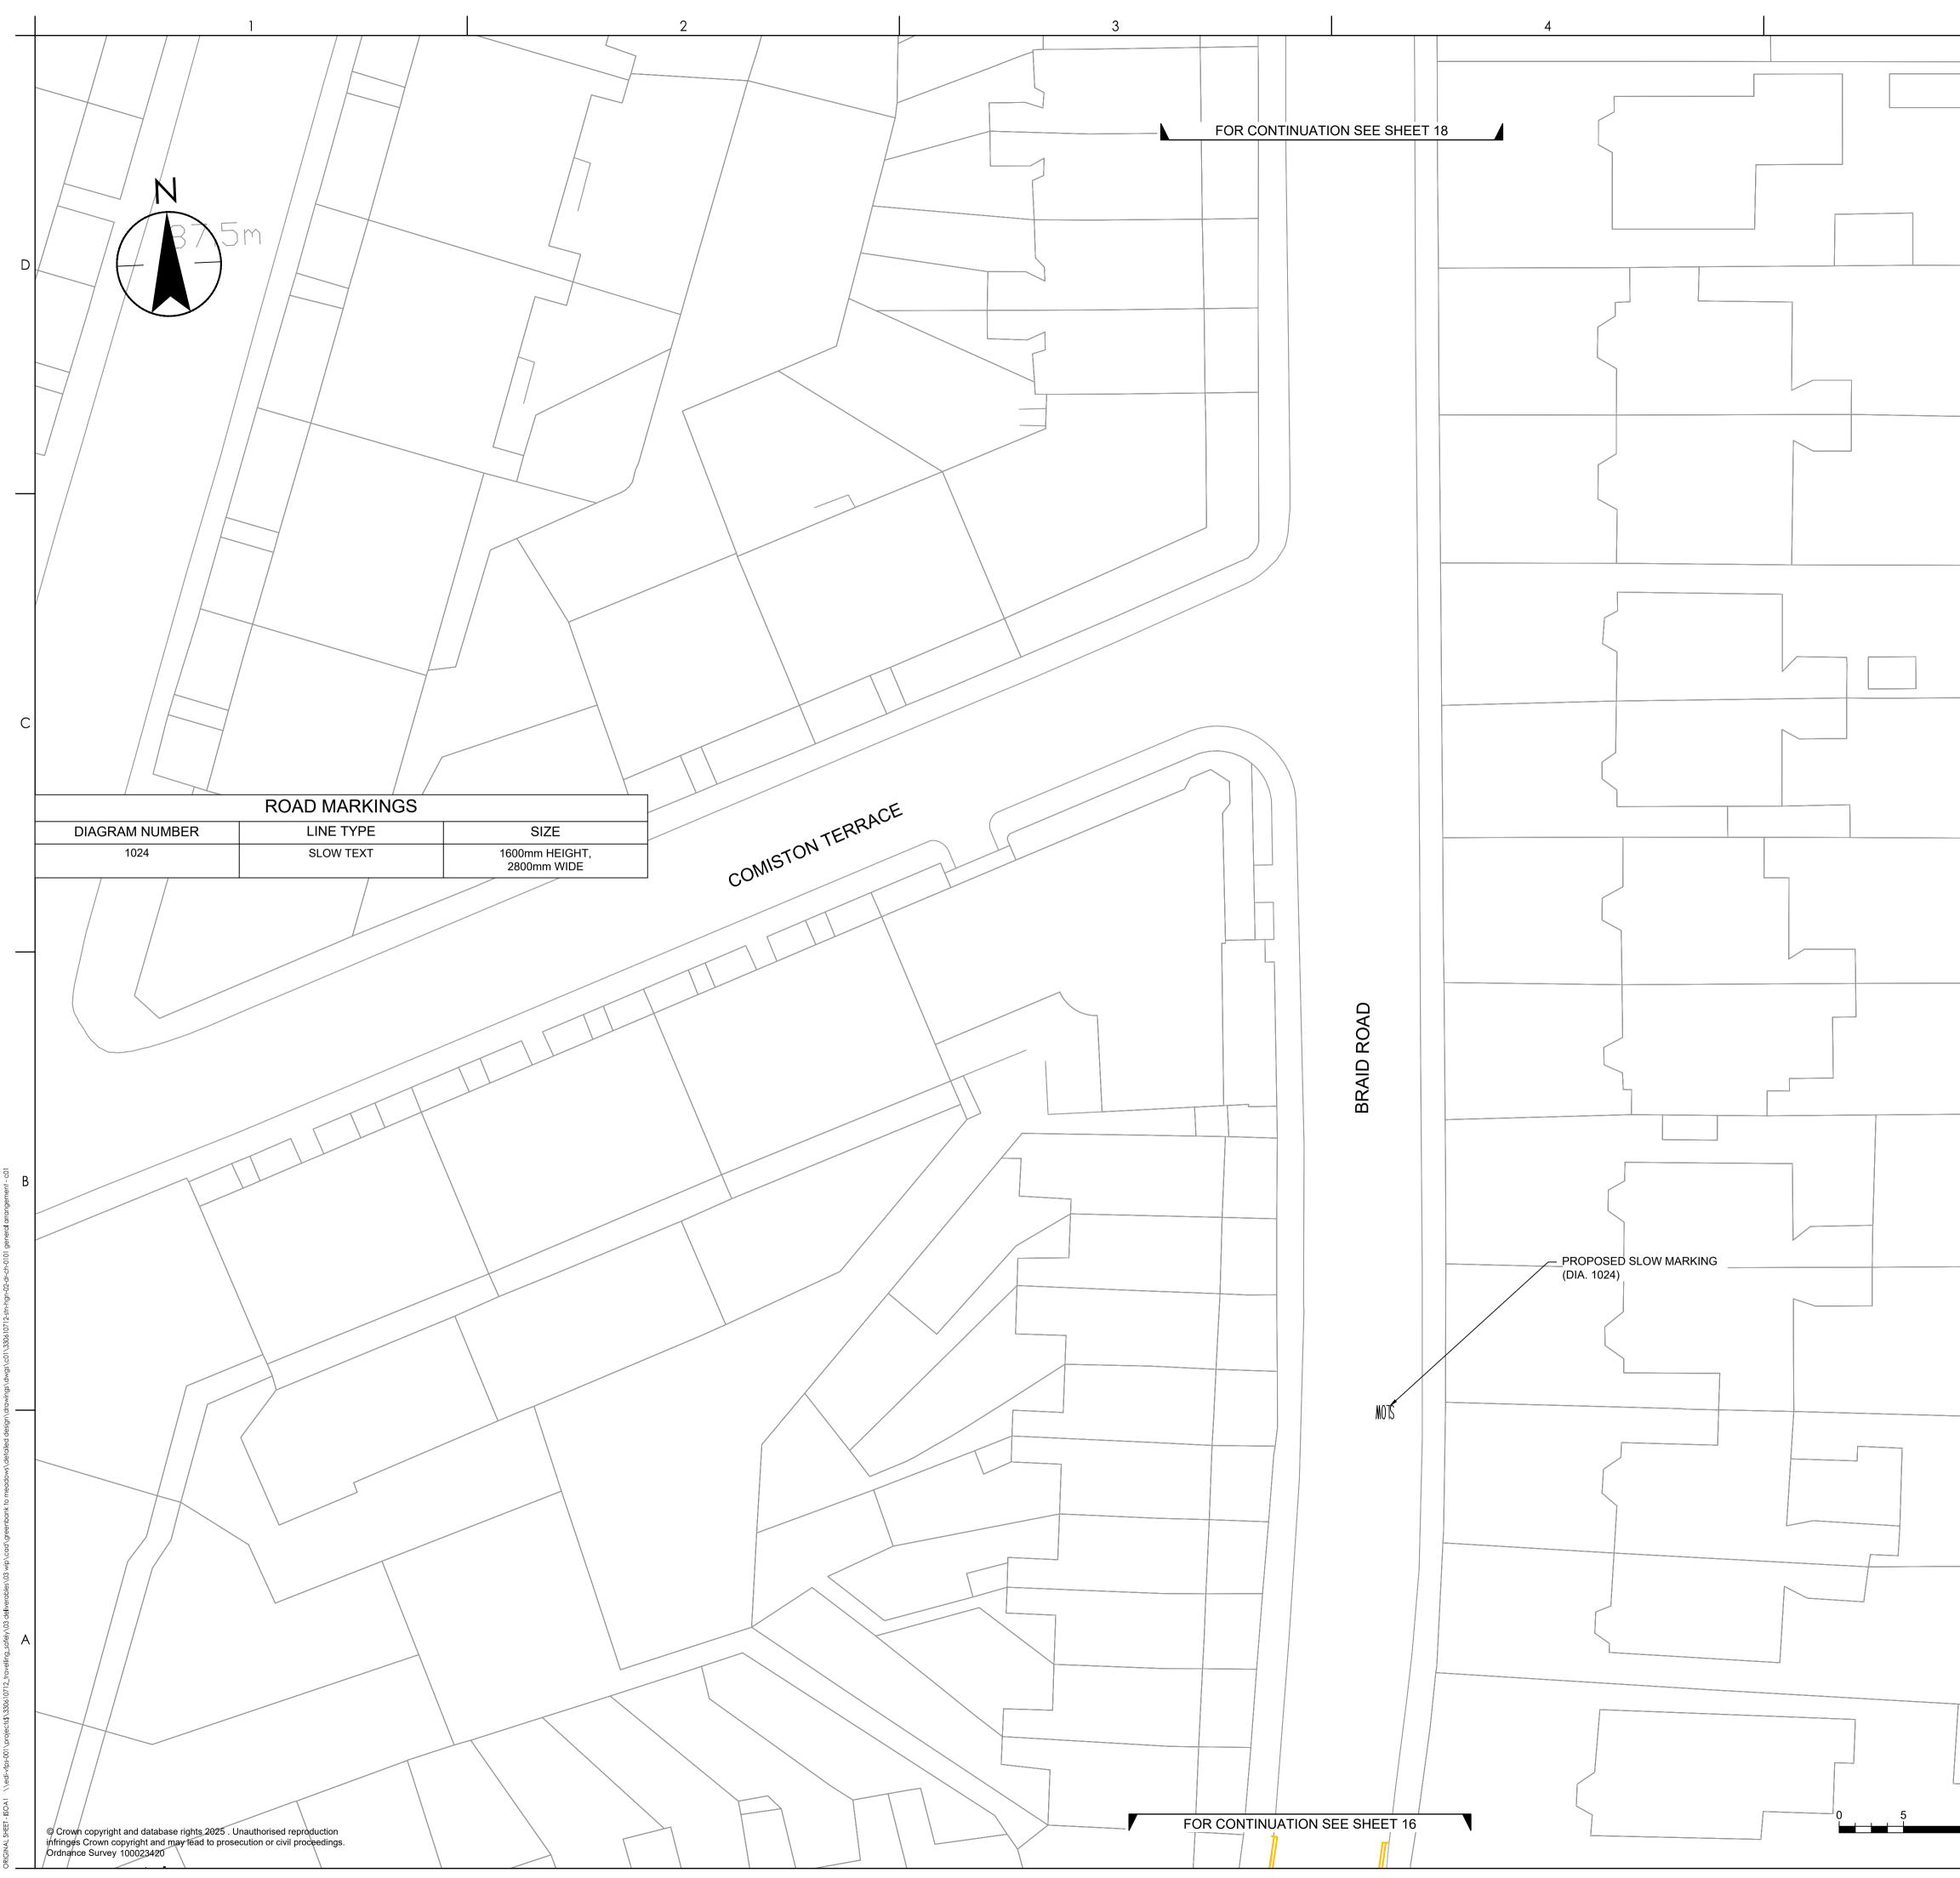

GREENBANK TO MEADOWS CYCLE ROUTE

Title

GENERAL ARRANGEMENT SHEET 09 OF 25

Project No. 330610712 A1 Scale

1:250

Revision C01

| 5                               |                                                                                                       |                                                                                                                                                                                                                                                                                                                                                                                                                                                                                                                                                                                                                                                                                                                                                                                    |  |  |  |
|---------------------------------|-------------------------------------------------------------------------------------------------------|------------------------------------------------------------------------------------------------------------------------------------------------------------------------------------------------------------------------------------------------------------------------------------------------------------------------------------------------------------------------------------------------------------------------------------------------------------------------------------------------------------------------------------------------------------------------------------------------------------------------------------------------------------------------------------------------------------------------------------------------------------------------------------|--|--|--|
| NGS                             | SIZE                                                                                                  |                                                                                                                                                                                                                                                                                                                                                                                                                                                                                                                                                                                                                                                                                                                                                                                    |  |  |  |
| ( AT ROAD<br>(BY                | 4000mm LONG, 2000mm GAP,<br>150mm WIDE. TO EXTEND 16m<br>FROM JUNCTION<br>1000mm GAP, 200mm THICKNESS | Stantec UK Limited                                                                                                                                                                                                                                                                                                                                                                                                                                                                                                                                                                                                                                                                                                                                                                 |  |  |  |
| S - 75mm<br>- MATCH             | TIE INTO EXISTING. 75mm WIDE,<br>250mm GAP FROM KERB                                                  | Capital Square, 3rd Floor, 58 Morrison Street<br>Edinburgh<br>EH3 8BP<br>Tel. +44 (0)131 335 4200                                                                                                                                                                                                                                                                                                                                                                                                                                                                                                                                                                                                                                                                                  |  |  |  |
| I PEDAL                         | 1215mm LONG, 750mm WIDE                                                                               | Copyright Reserved                                                                                                                                                                                                                                                                                                                                                                                                                                                                                                                                                                                                                                                                                                                                                                 |  |  |  |
| EL ALONG<br>DR ROUTE<br>R CYCLE | 2000mm LONG, 350mm WIDE                                                                               | The Contractor shall verify and be responsible for all dimensions. DO NOT scale the drawing.<br>Any errors or omissions shall be reported to Stantec without delay.<br>The Copyrights to all designs and drawings are the property of Stantec.<br>Reproduction or use for any purpose other than that authorised by Stantec is forbidden.                                                                                                                                                                                                                                                                                                                                                                                                                                          |  |  |  |
| BAY                             | TO MATCH EXISTING                                                                                     | Notes<br>UTILITIES NOTE: The position of any existing public or private sewers, utility services, plant or<br>apparatus shown on this drawing is believed to be correct, but no warranty to this is                                                                                                                                                                                                                                                                                                                                                                                                                                                                                                                                                                                |  |  |  |
| L USE)                          | TO MATCH EXISTING                                                                                     | <ul> <li>expressed or implied. Other such plant or apparatus may also be present but not shown. The Contractor is therefore advised to undertake their own investigation where the presence of any existing sewers, services, plant or apparatus may affect their operations.</li> <li>1. This drawing should be printed in colour.</li> </ul>                                                                                                                                                                                                                                                                                                                                                                                                                                     |  |  |  |
|                                 |                                                                                                       | <ol> <li>Do not scale from this drawing. Only printed dimensions should be used.</li> <li>All measurements given in metres unless stated otherwise.</li> <li>Prior to installation of any new kerbs the contractor shall agree the setting out positions and spacings with the City of Edinburgh Council Engineer.</li> <li>Carriageway reinstatement required within proposed cycle lane where pavement surface is damaged.</li> <li>Existing defender kerbs to be retained and reused if possible.</li> <li>Existing road markings to be removed where required to accommodate new layout.</li> <li>Defender kerb spacing on the cycle lane to vary between 2m and 5m. Refer to construction drawing 330610712-STN-HGN-XX-DR-H-0121 to 0125 for construction details.</li> </ol> |  |  |  |
| DENS                            |                                                                                                       | 10. Design based on OS Mapping. Available road space to be confirmed by contractor and any changes to lane widths agreed with The City of Edinburgh Council prior to installation.                                                                                                                                                                                                                                                                                                                                                                                                                                                                                                                                                                                                 |  |  |  |
|                                 |                                                                                                       | Key<br>Defender kerb (0.5m buffer)<br>Existing drive way access/ drop kerb                                                                                                                                                                                                                                                                                                                                                                                                                                                                                                                                                                                                                                                                                                         |  |  |  |
|                                 |                                                                                                       | HEALTH, SAFETY &<br>ENVIRONMENTAL NOTES<br>IN ADDITION TO THE HAZARDS AND RISKS<br>NORMALLY ASSOCIATED WITH THE FORM OF<br>CONSTRUCTION DESCRIBED ON THIS DRAWING,<br>THE FOLLOWING RESIDUAL RISKS SHOULD BE<br>CONSIDERED<br>C – CONSTRUCTION, M - MAINTENANCE,                                                                                                                                                                                                                                                                                                                                                                                                                                                                                                                   |  |  |  |
|                                 |                                                                                                       | U - USAGE, D - DEMOLITION                                                                                                                                                                                                                                                                                                                                                                                                                                                                                                                                                                                                                                                                                                                                                          |  |  |  |
|                                 |                                                                                                       | RISK RISK DESCRIPTION PHASE None                                                                                                                                                                                                                                                                                                                                                                                                                                                                                                                                                                                                                                                                                                                                                   |  |  |  |
|                                 |                                                                                                       | C01 FOR CONSTRUCTIONMJJD2025.03.06Issued/RevisionByAppdYYYY.MM.DD                                                                                                                                                                                                                                                                                                                                                                                                                                                                                                                                                                                                                                                                                                                  |  |  |  |
|                                 |                                                                                                       | MJ JC MC 2025.03.06                                                                                                                                                                                                                                                                                                                                                                                                                                                                                                                                                                                                                                                                                                                                                                |  |  |  |
|                                 |                                                                                                       | Dwn. Dsgn. Chkd. YYYY.MM.DD                                                                                                                                                                                                                                                                                                                                                                                                                                                                                                                                                                                                                                                                                                                                                        |  |  |  |
|                                 |                                                                                                       | A01 - AUTHORISED AND ACCEPTED                                                                                                                                                                                                                                                                                                                                                                                                                                                                                                                                                                                                                                                                                                                                                      |  |  |  |
|                                 |                                                                                                       | This document is suitable only for the<br>purpose noted above.<br>Use of this document for any other<br>purpose is not permitted.                                                                                                                                                                                                                                                                                                                                                                                                                                                                                                                                                                                                                                                  |  |  |  |
|                                 |                                                                                                       | Client/Project Logo<br>• EDINBURGH COUNCIL                                                                                                                                                                                                                                                                                                                                                                                                                                                                                                                                                                                                                                                                                                                                         |  |  |  |
| _                               |                                                                                                       | Client/Project<br>THE CITY OF EDINBURGH COUNCIL                                                                                                                                                                                                                                                                                                                                                                                                                                                                                                                                                                                                                                                                                                                                    |  |  |  |
|                                 |                                                                                                       | GREENBANK TO MEADOWS CYCLE ROUTE                                                                                                                                                                                                                                                                                                                                                                                                                                                                                                                                                                                                                                                                                                                                                   |  |  |  |
|                                 |                                                                                                       | Title<br>GENERAL ARRANGEMENT<br>SHEET 10 OF 25                                                                                                                                                                                                                                                                                                                                                                                                                                                                                                                                                                                                                                                                                                                                     |  |  |  |
| 10                              | 15 20 25m                                                                                             | Project No. A1 Scale                                                                                                                                                                                                                                                                                                                                                                                                                                                                                                                                                                                                                                                                                                                                                               |  |  |  |
|                                 |                                                                                                       | 330610712 1:250                                                                                                                                                                                                                                                                                                                                                                                                                                                                                                                                                                                                                                                                                                                                                                    |  |  |  |