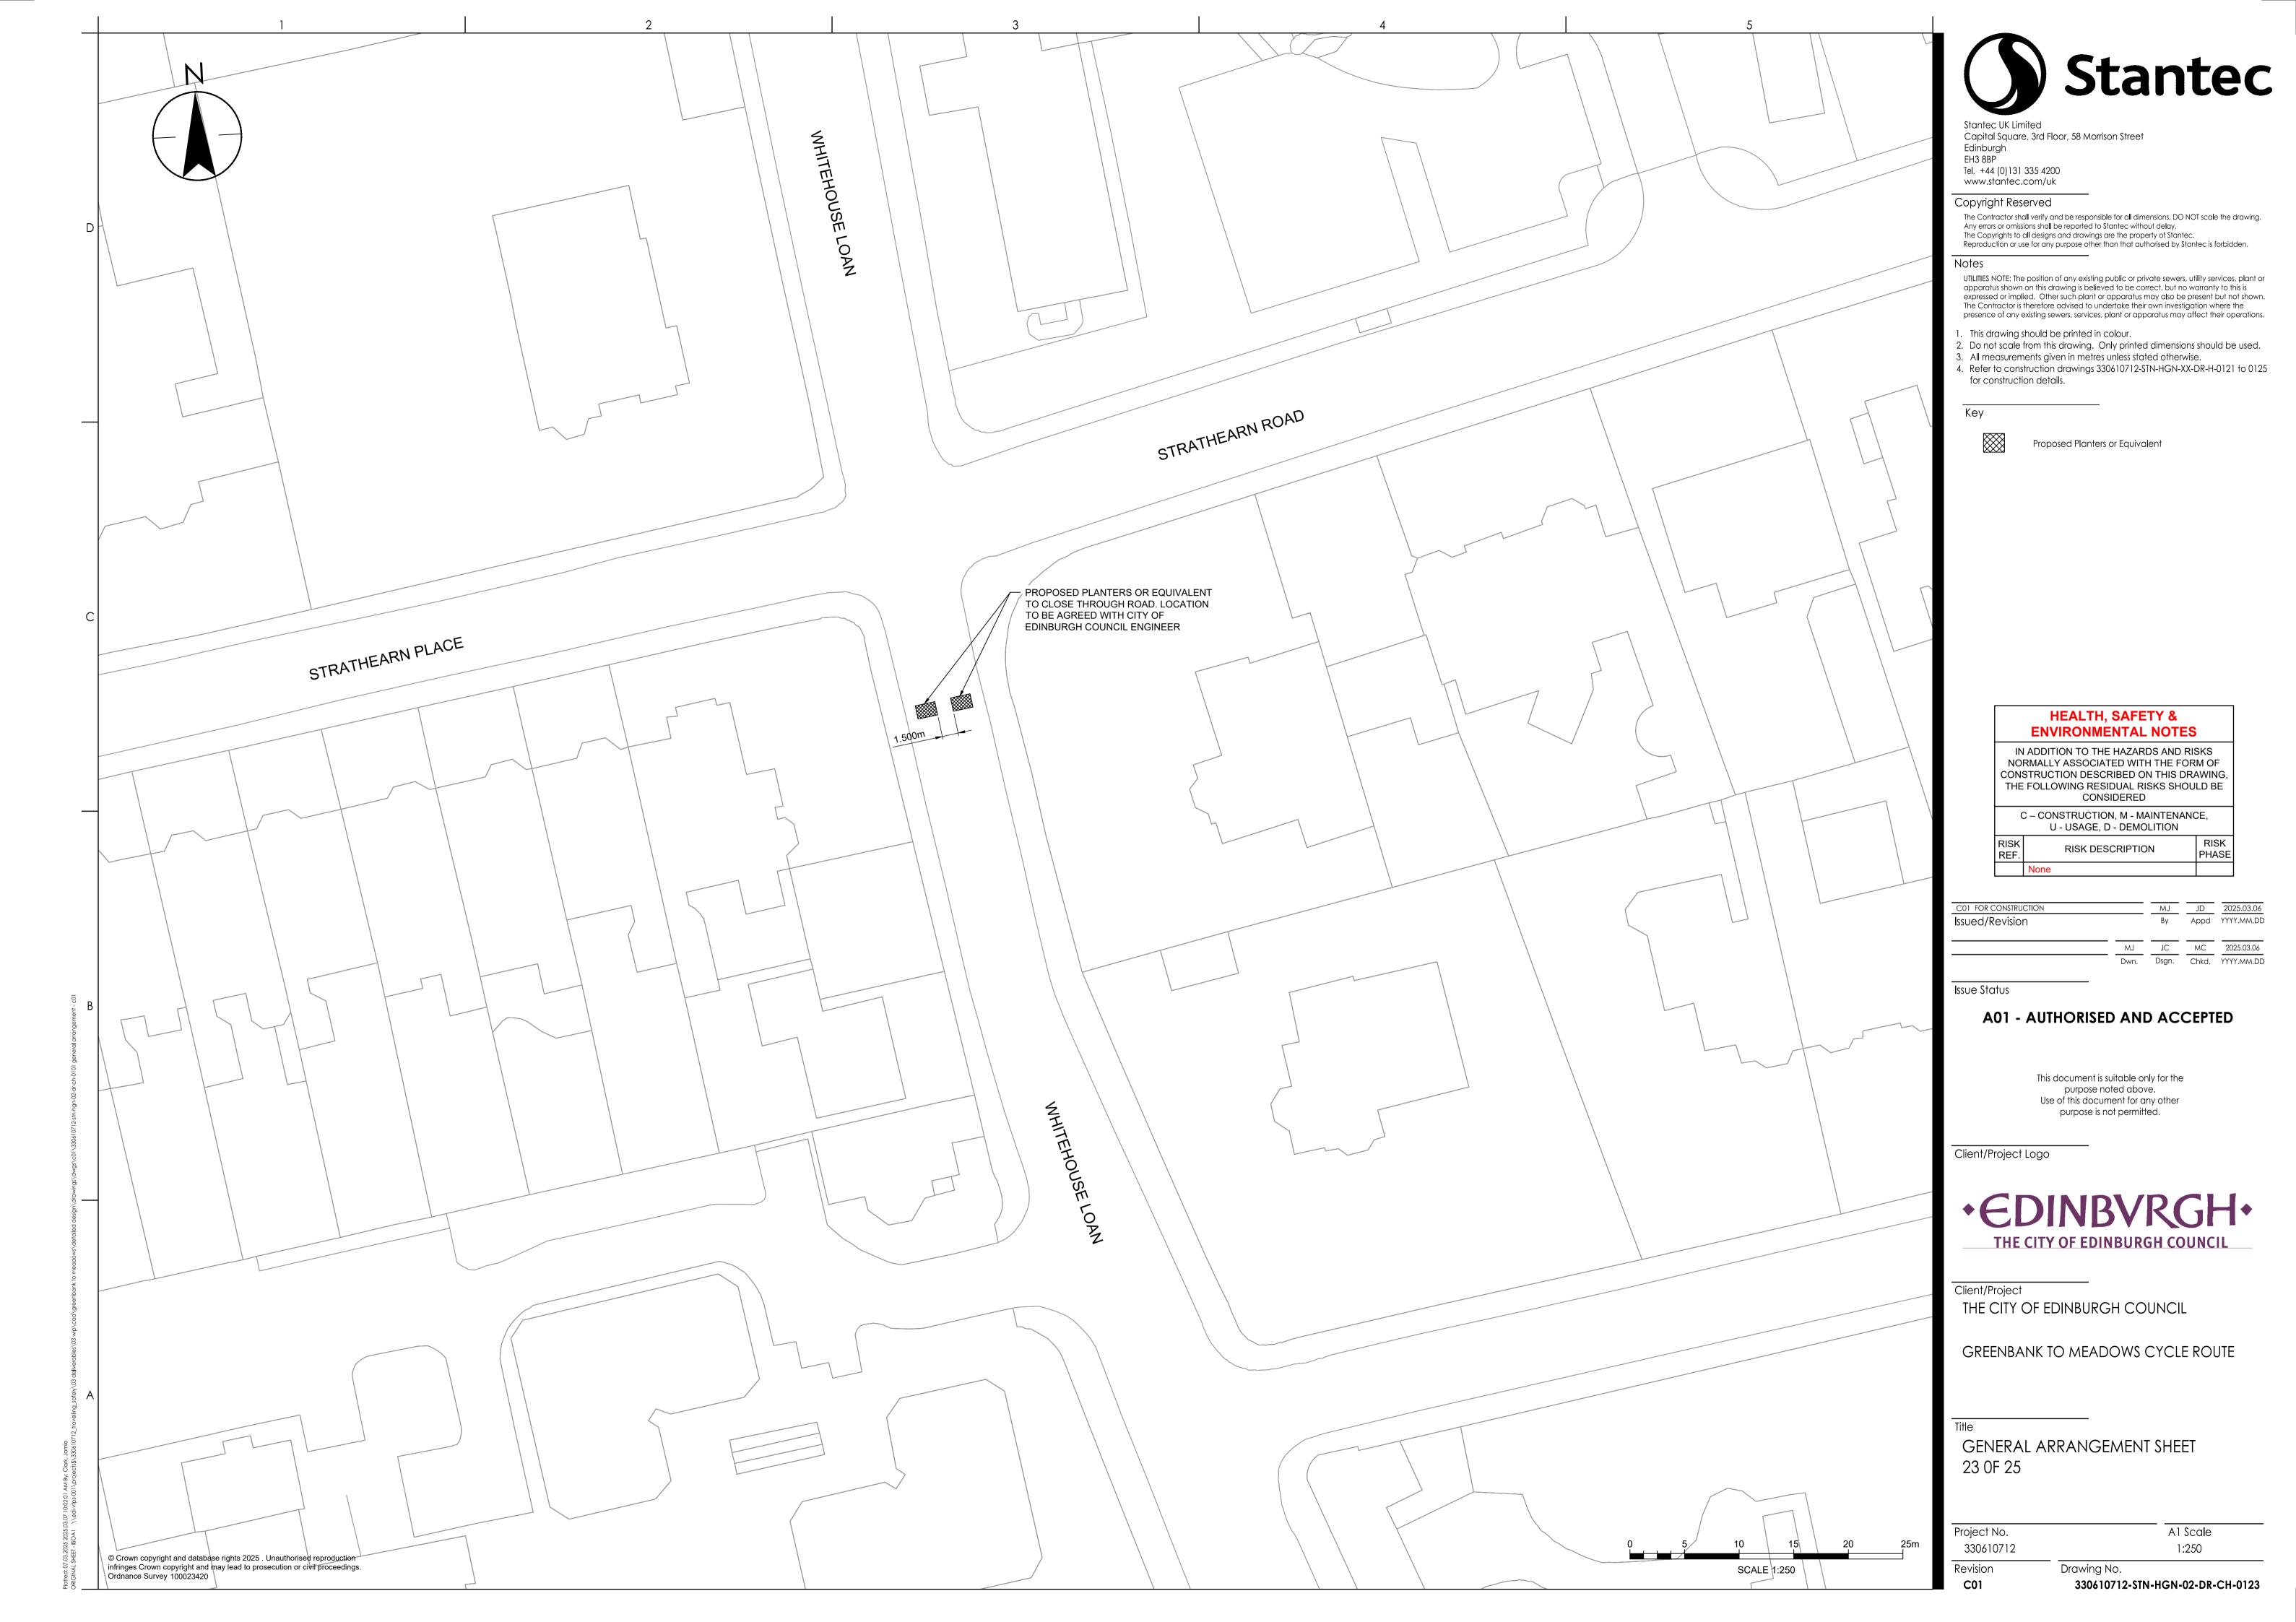

o.         A1 Scale           330610712         1:250                                                                                                                                                                                                                                                                                                      |
| SCAL | E 1:250 |        | Revision   Drawing No.     C01   330610712-STN-HGN-02-DR-CH-0119                                                                                                                                                                                                                                                                                                    |

| EVISION | Diav |
|---------|------|
| C01     | 3    |











tted: 07.03.2025 2025.03.07 10:02:21 AM By: Clark, Jamie



|              |     | <text><text><text><text><text><text><text><text><text><text><text></text></text></text></text></text></text></text></text></text></text></text>                                                                                                                                                                                 |
|--------------|-----|---------------------------------------------------------------------------------------------------------------------------------------------------------------------------------------------------------------------------------------------------------------------------------------------------------------------------------|
|              |     | Key<br>Proposed Sign