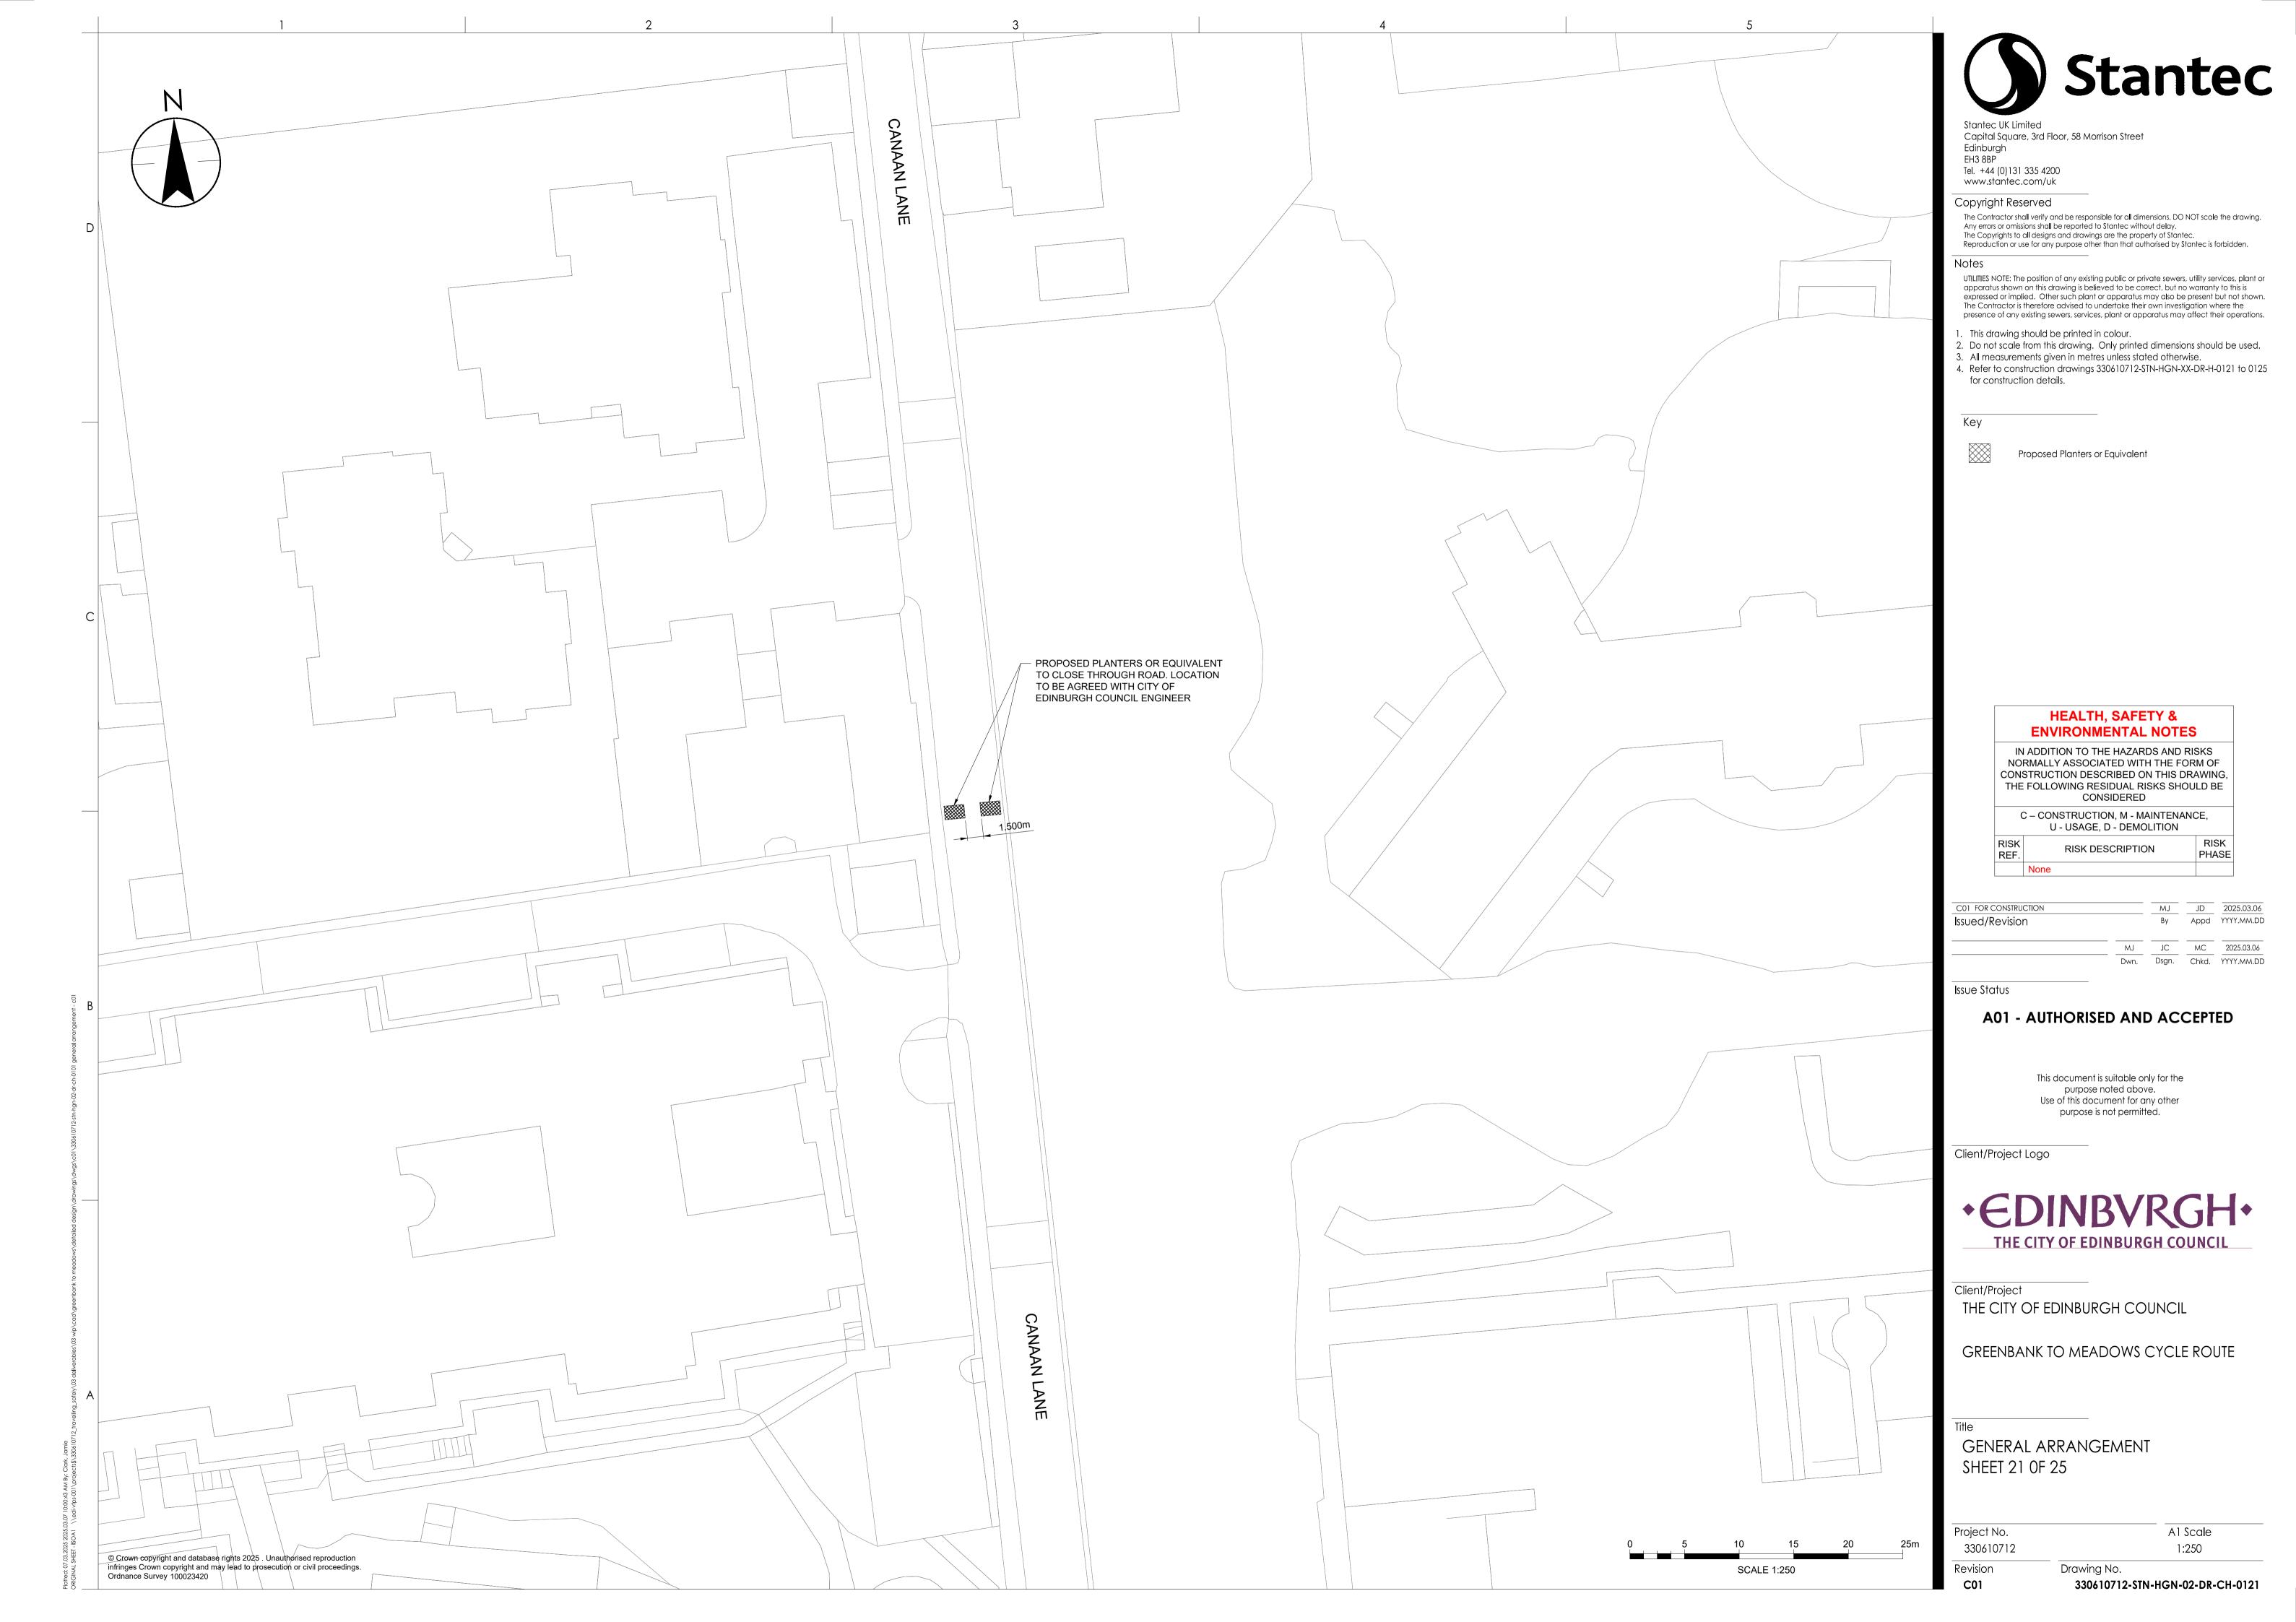

ct No.         A1 Scale           330610712         1:250                                                                                                                                                                                                                                                                                                      |
| SCAL | E 1:250 |        | Revision   Drawing No.     C01   330610712-STN-HGN-02-DR-CH-0119                                                                                                                                                                                                                                                                                                    |

| EVISION | Diav |
|---------|------|
| C01     | 3    |











tted: 07.03.2025 2025.03.07 10:02:21 AM By: Clark, Jamie



|              |     | <text><text><text><text><text><text><text><text><text><text><text></text></text></text></text></text></text></text></text></text></text></text>                                                                                                                                                                                 |
|--------------|-----|---------------------------------------------------------------------------------------------------------------------------------------------------------------------------------------------------------------------------------------------------------------------------------------------------------------------------------|
|              |     | Key<br>Proposed Sig