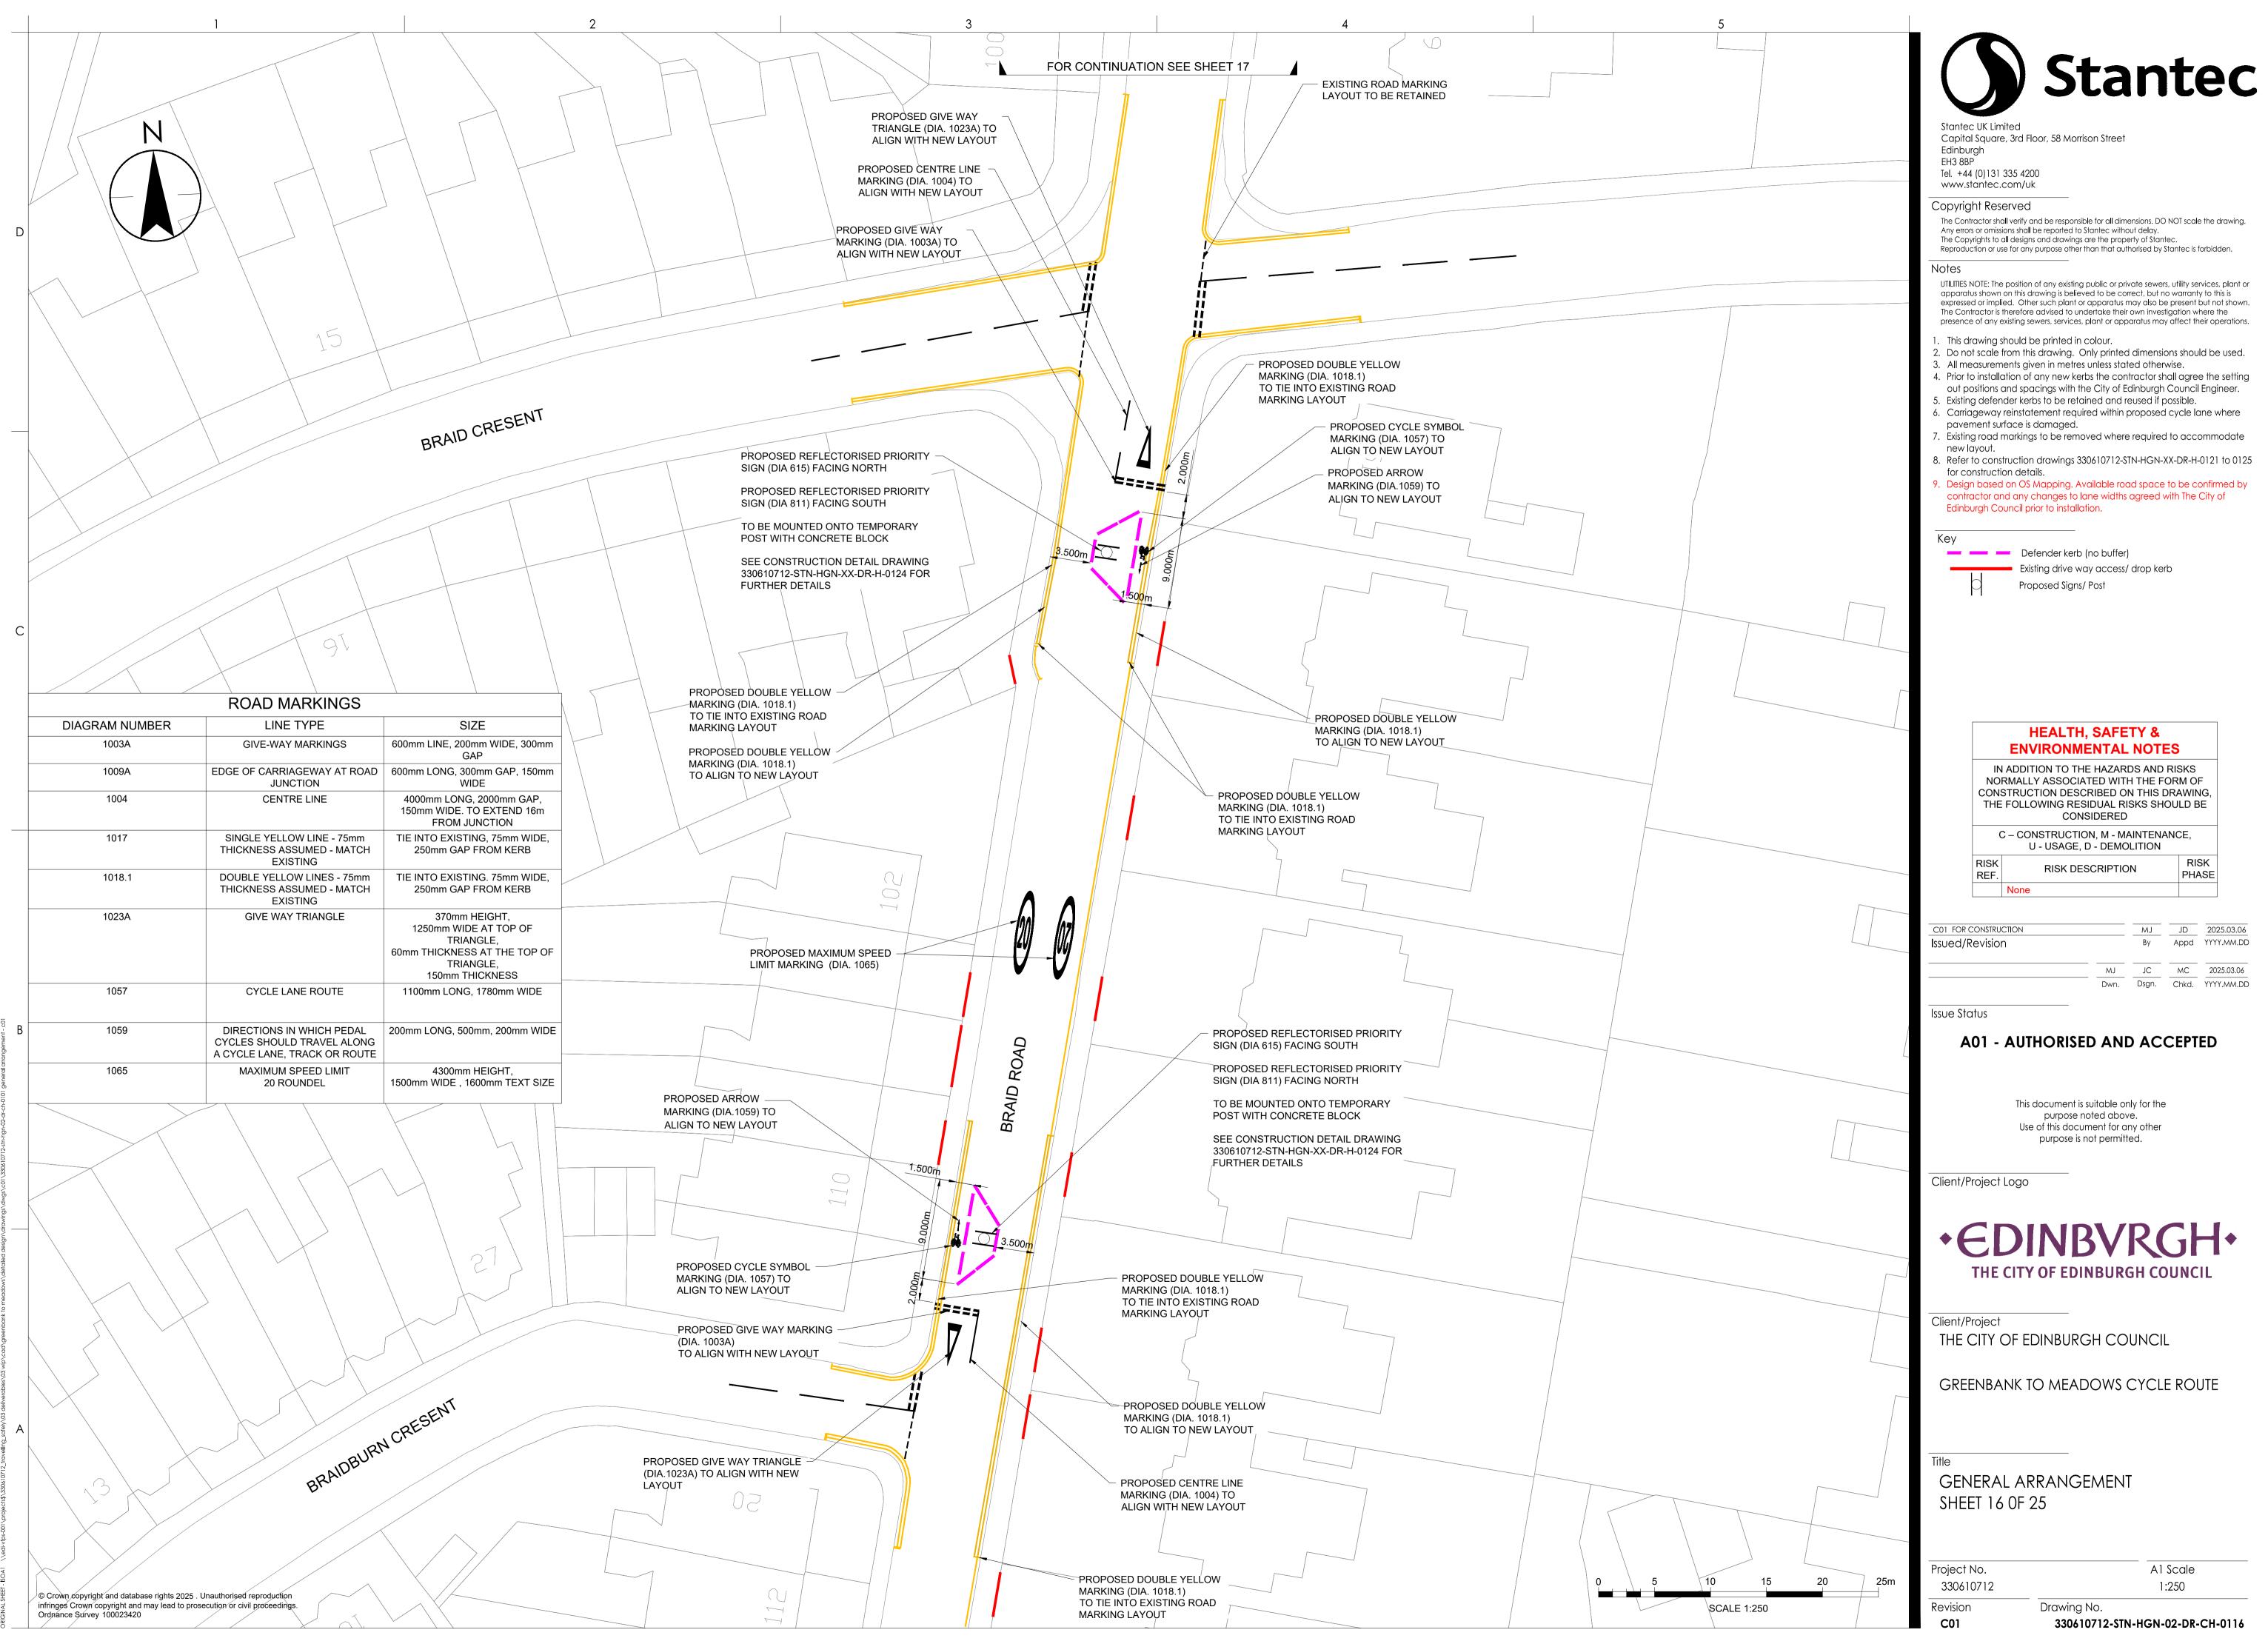

Reproduction or use for any purpose other than that authorised by Stantec is forbidden. Notes

- UTILITIES NOTE: The position of any existing public or private sewers, utility services, plant or apparatus shown on this drawing is believed to be correct, but no warranty to this is expressed or implied. Other such plant or apparatus may also be present but not shown. The Contractor is therefore advised to undertake their own investigation where the presence of any existing sewers, services, plant or apparatus may affect their operations.
- This drawing should be printed in colour.
- Do not scale from this drawing. Only printed dimensions should be used. All measurements given in metres unless stated otherwise.
- 4. Prior to installation of any new kerbs the contractor shall agree the setting out positions and spacings with the City of Edinburgh Council Engineer. Carriageway reinstatement required within proposed cycle lane where
- pavement surface is damaged. Existing defender kerbs to be retained and reused if possible.
- Existing road markings to be removed where required to accommodate new layout.
- Defender kerb spacing on the cycle lane to vary between 2m and 5m. Refer to construction drawing 330610712-STN-HGN-XX-DR-H-0122.
- Refer to construction drawing 330610712-STN-HGN-XX-DR-H-0123 for defender kerb layout at junctions with drop kerb crossings. 10. Refer to construction drawings 330610712-STN-HGN-XX-DR-H-0121 to 0125
- for construction details. . Design based on OS Mapping. Available road space to be confirmed by contractor and any changes to lane widths agreed with The City of Edinburgh Council prior to installation.