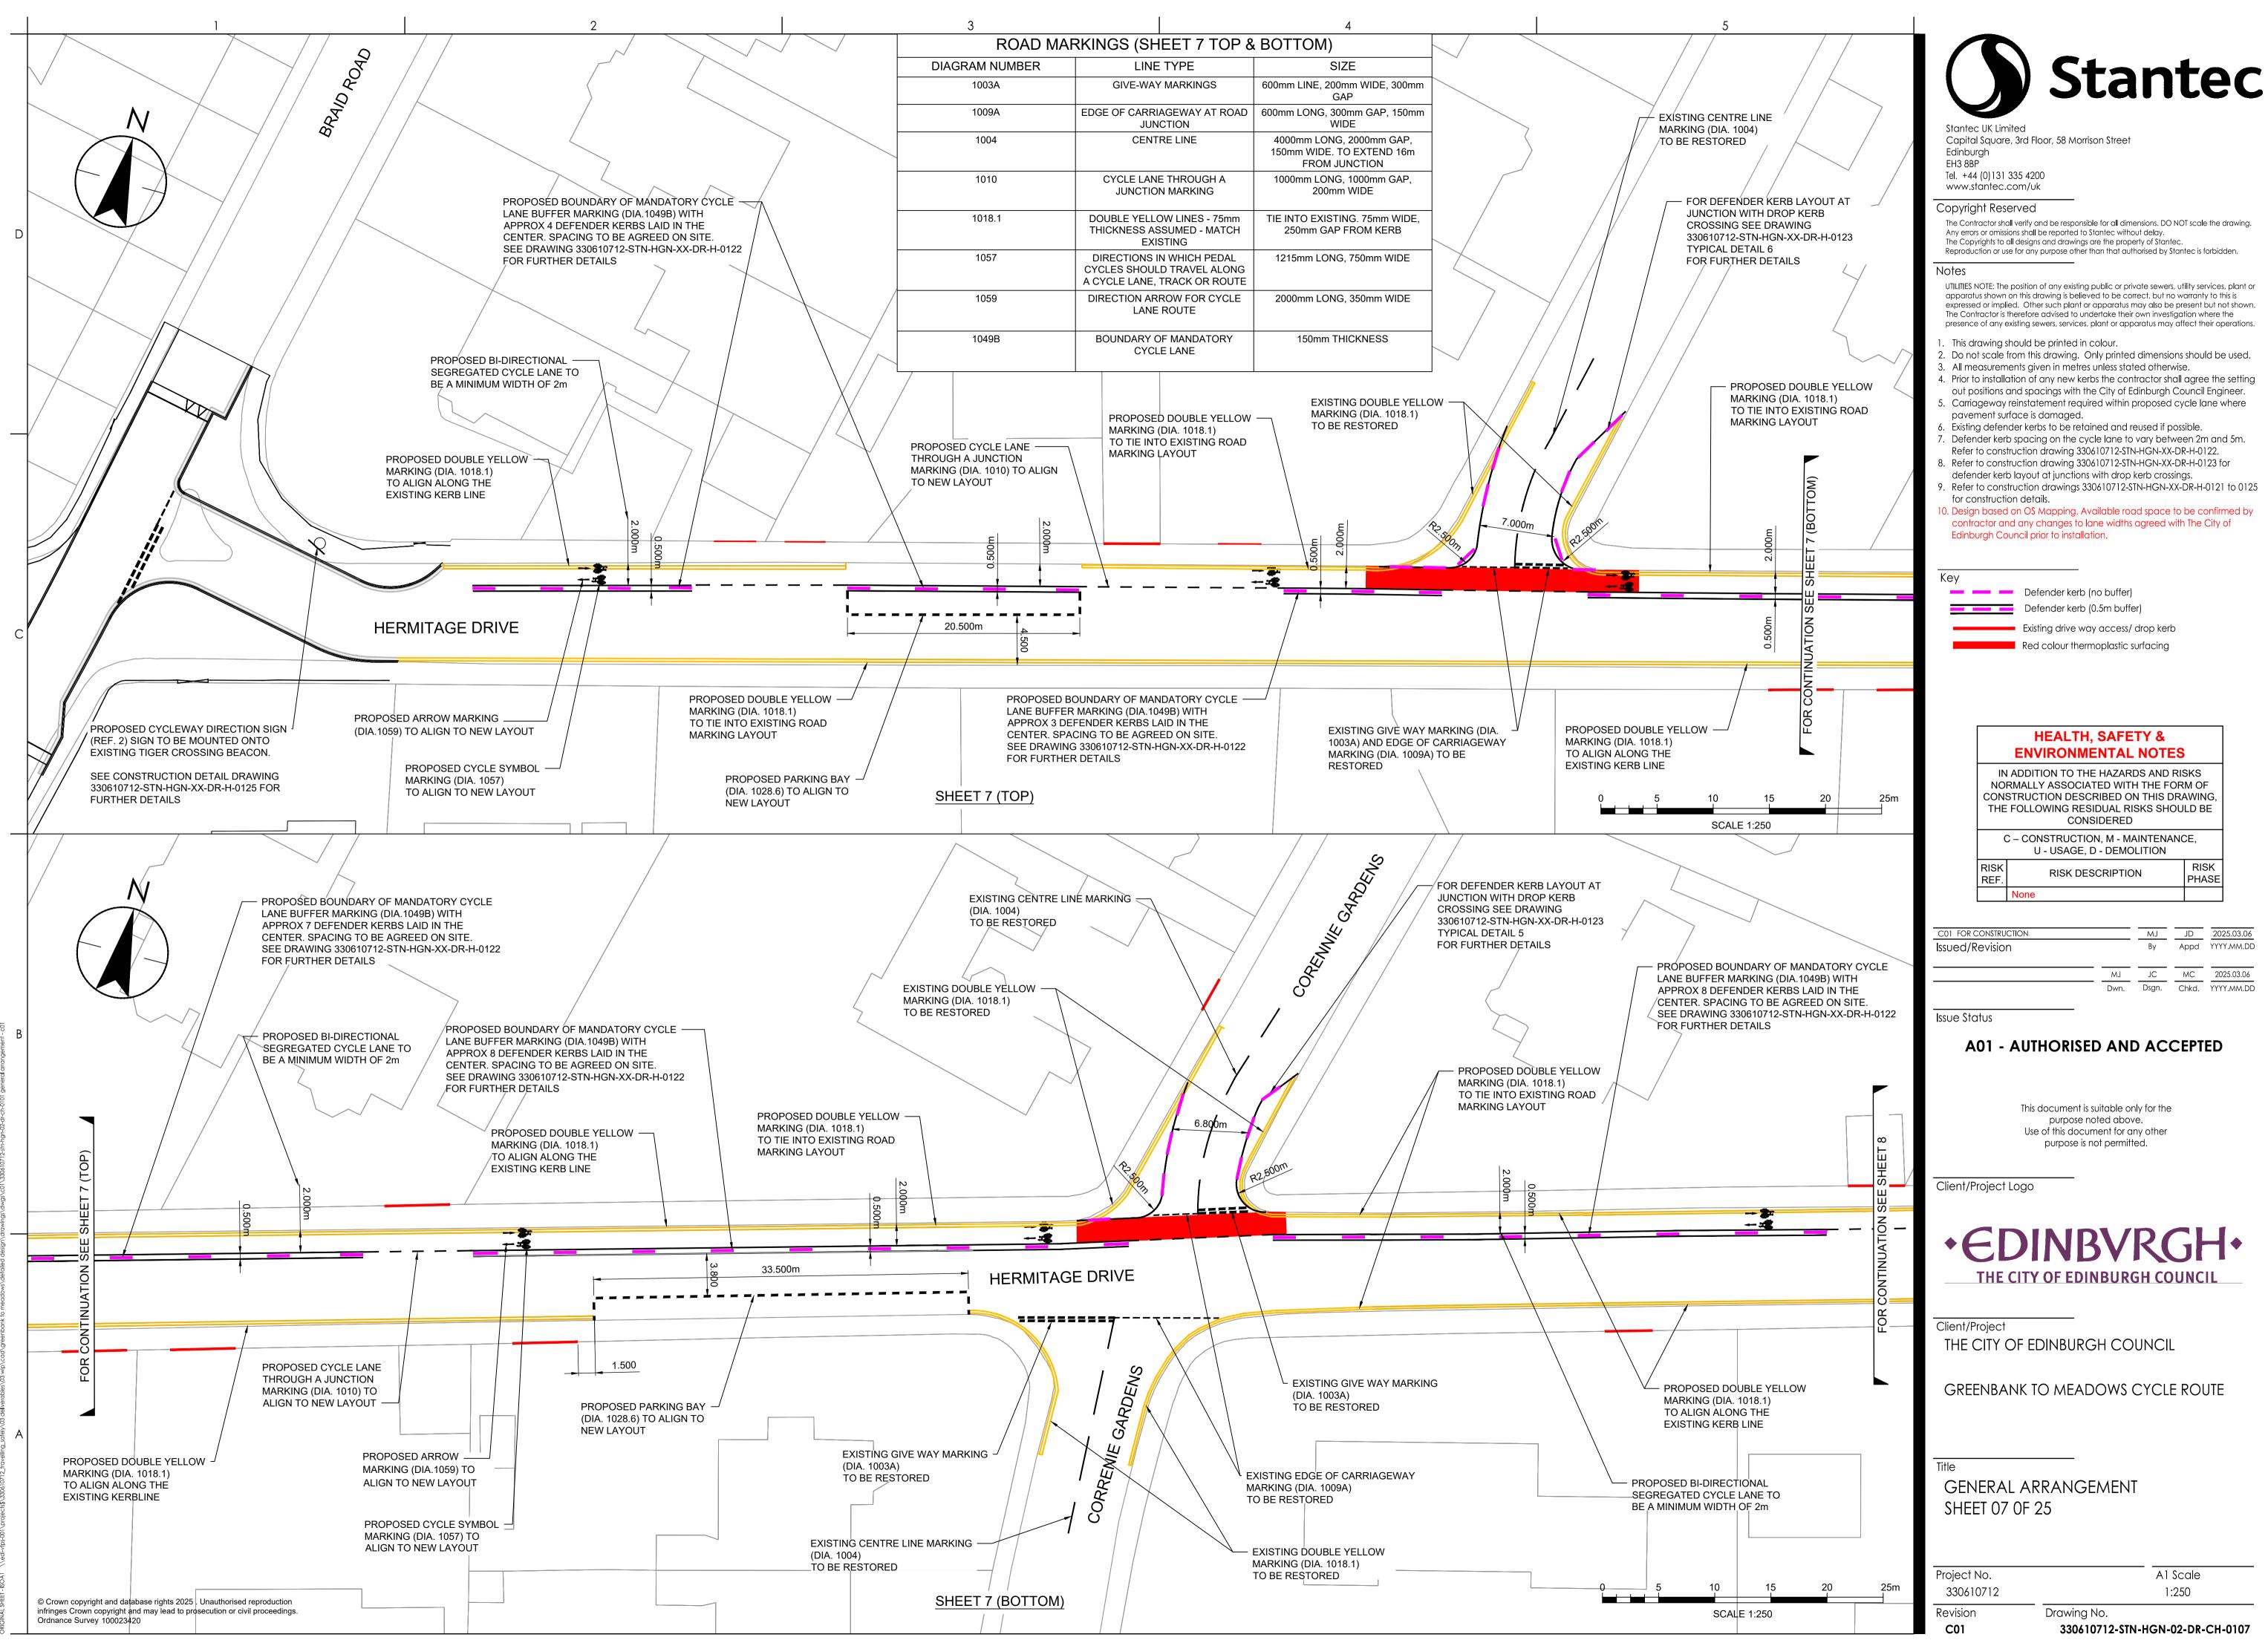

Reproduction or use for any purpose other than that authorised by Stantec is forbidden. Notes

- UTILITIES NOTE: The position of any existing public or private sewers, utility services, plant or apparatus shown on this drawing is believed to be correct, but no warranty to this is expressed or implied. Other such plant or apparatus may also be present but not shown. The Contractor is therefore advised to undertake their own investigation where the presence of any existing sewers, services, plant or apparatus may affect their operations.
- This drawing should be printed in colour.
- Do not scale from this drawing. Only printed dimensions should be used. All measurements given in metres unless stated otherwise.
- 4. Prior to installation of any new kerbs the contractor shall agree the setting out positions and spacings with the City of Edinburgh Council Engineer. Carriageway reinstatement required within proposed cycle lane where
- pavement surface is damaged. Existing defender kerbs to be retained and reused if possible.
- Existing road markings to be removed where required to accommodate new layout.
- Defender kerb spacing on the cycle lane to vary between 2m and 5m. Refer to construction drawing 330610712-STN-HGN-XX-DR-H-0122.
- Refer to construction drawing 330610712-STN-HGN-XX-DR-H-0123 for defender kerb layout at junctions with drop kerb crossings. 10. Refer to construction drawings 330610712-STN-HGN-XX-DR-H-0121 to 0125
- for construction details. . Design based on OS Mapping. Available road space to be confirmed by contractor and any changes to lane widths agreed with The City of Edinburgh Council prior to installation.

Defender kerb (no buffer) Defender kerb (0.5m buffer)

> Existing drive way access/ drop kerb Red colour thermoplastic surfacing

| C01 FOR CONSTRUCTION |    | MJ | JD   | 2025.03.06 |
|----------------------|----|----|------|------------|
| Issued/Revision      |    | Ву | Appd | YYYY.MM.DD |
|                      |    |    |      |            |
|                      |    |    |      |            |
|                      | MJ | JC | МС   | 2025.03.06 |