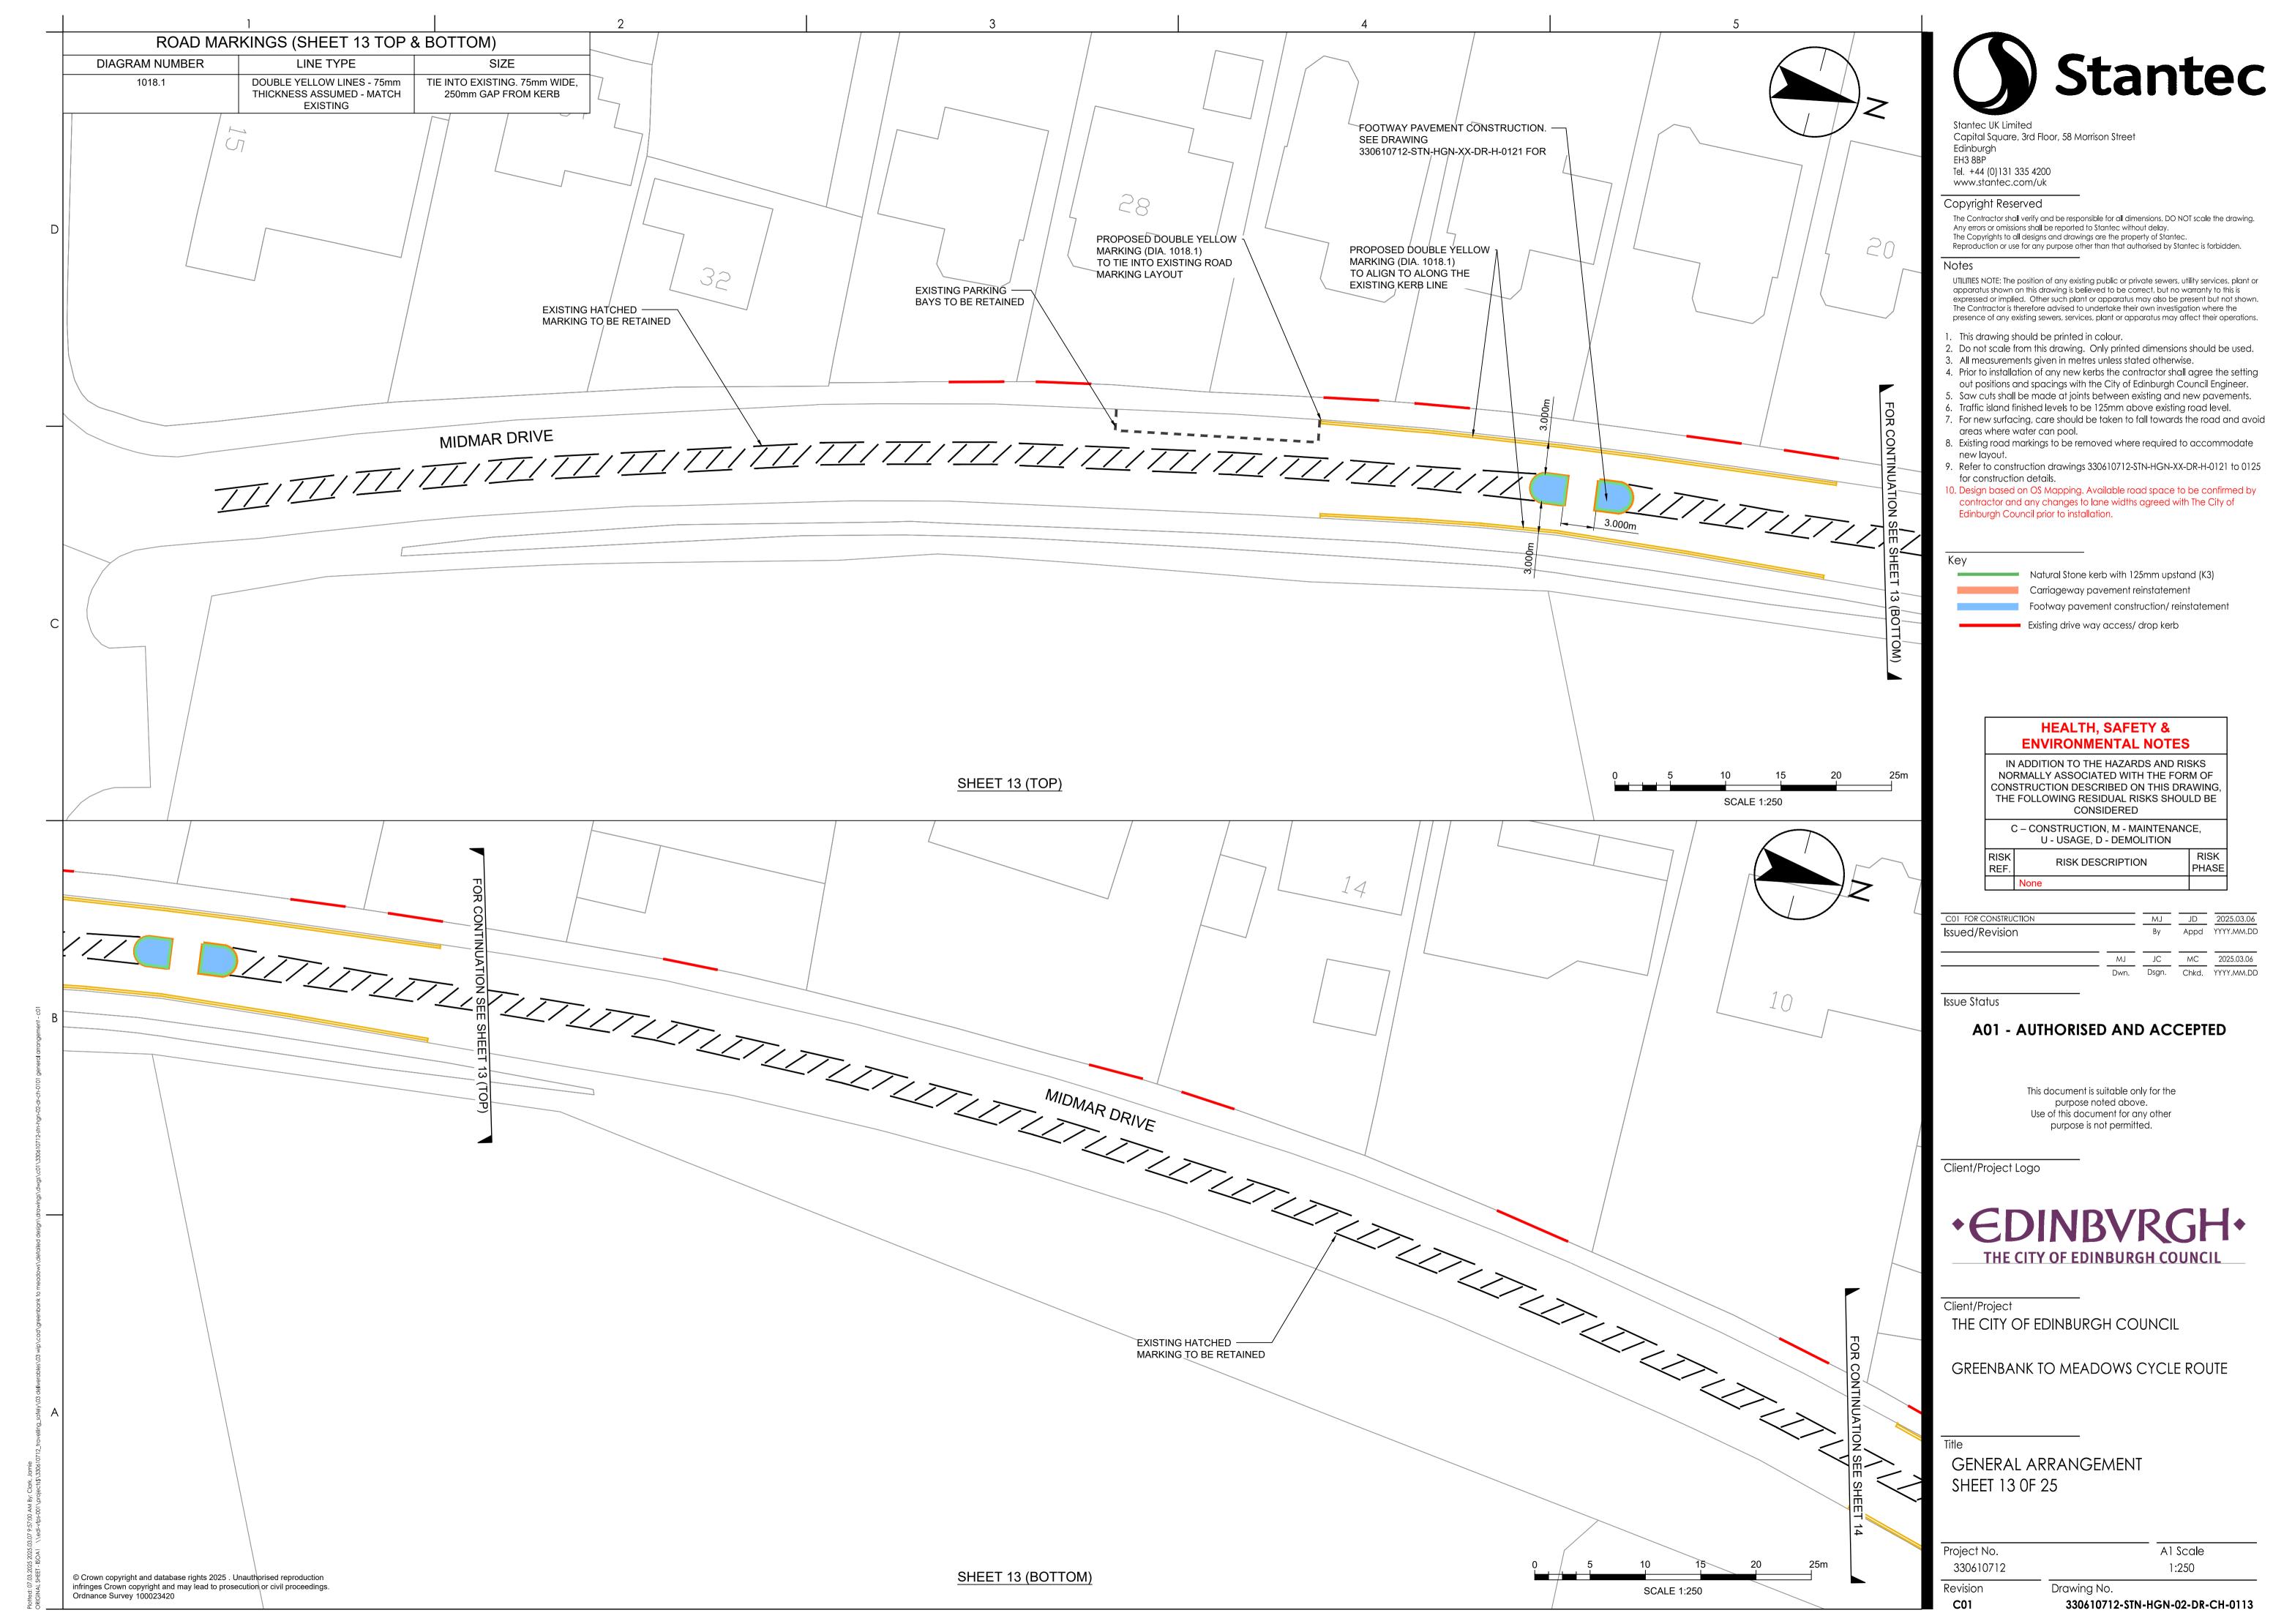

- 1. This drawing should be printed in colour.
- Do not scale from this drawing. Only printed dimensions should be used.
   All measurements given in metres unless stated otherwise.
   Refer to construction drawings 330610712-STN-HGN-XX-DR-H-0121 to 0125 for construction details.