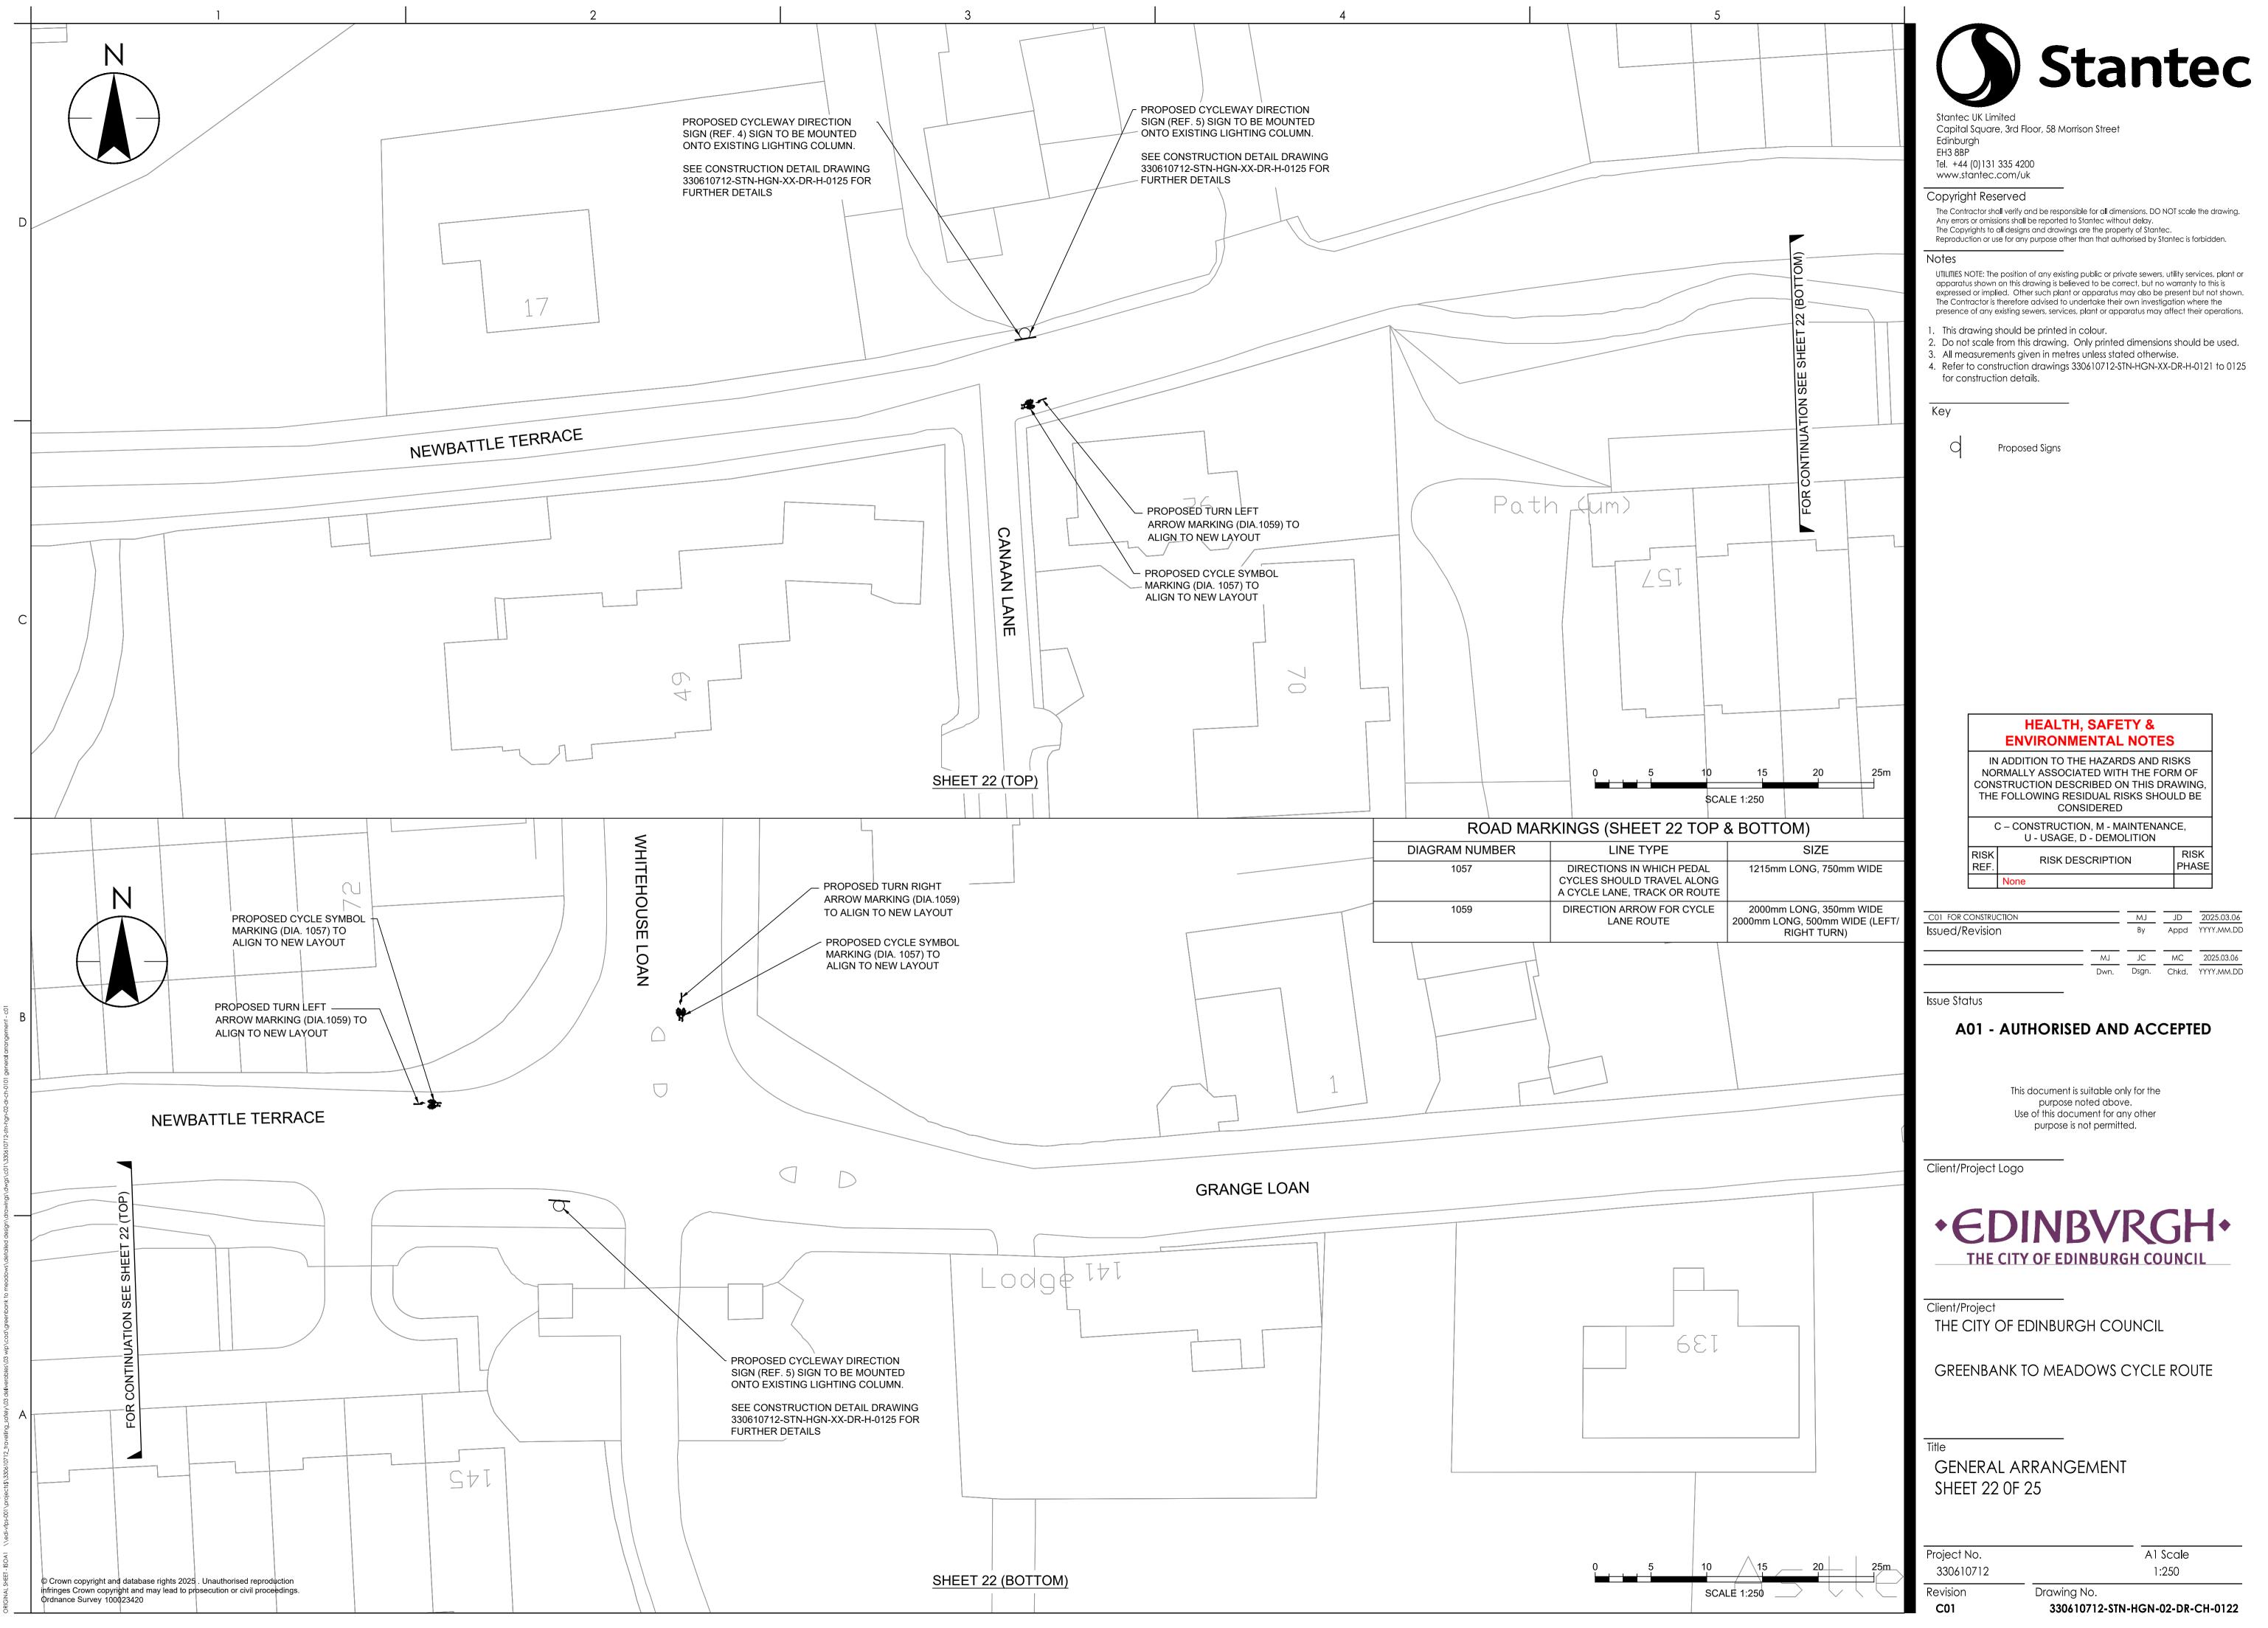

No.         A1 Scale           330610712         1:250                                                                                                                                                                                                                                                                                                      |
| SCAL | E 1:250 |        | Revision   Drawing No.     C01   330610712-STN-HGN-02-DR-CH-0119                                                                                                                                                                                                                                                                                                    |

| EVISION | Diav |
|---------|------|
| C01     | 3    |











tted: 07.03.2025 2025.03.07 10:02:21 AM By: Clark, Jamie



|              |     | <text><text><text><text><text><text><text><text><text><text><text></text></text></text></text></text></text></text></text></text></text></text>                                                                                                                                                                                 |
|--------------|-----|---------------------------------------------------------------------------------------------------------------------------------------------------------------------------------------------------------------------------------------------------------------------------------------------------------------------------------|
|              |     | Key<br>Proposed Sign