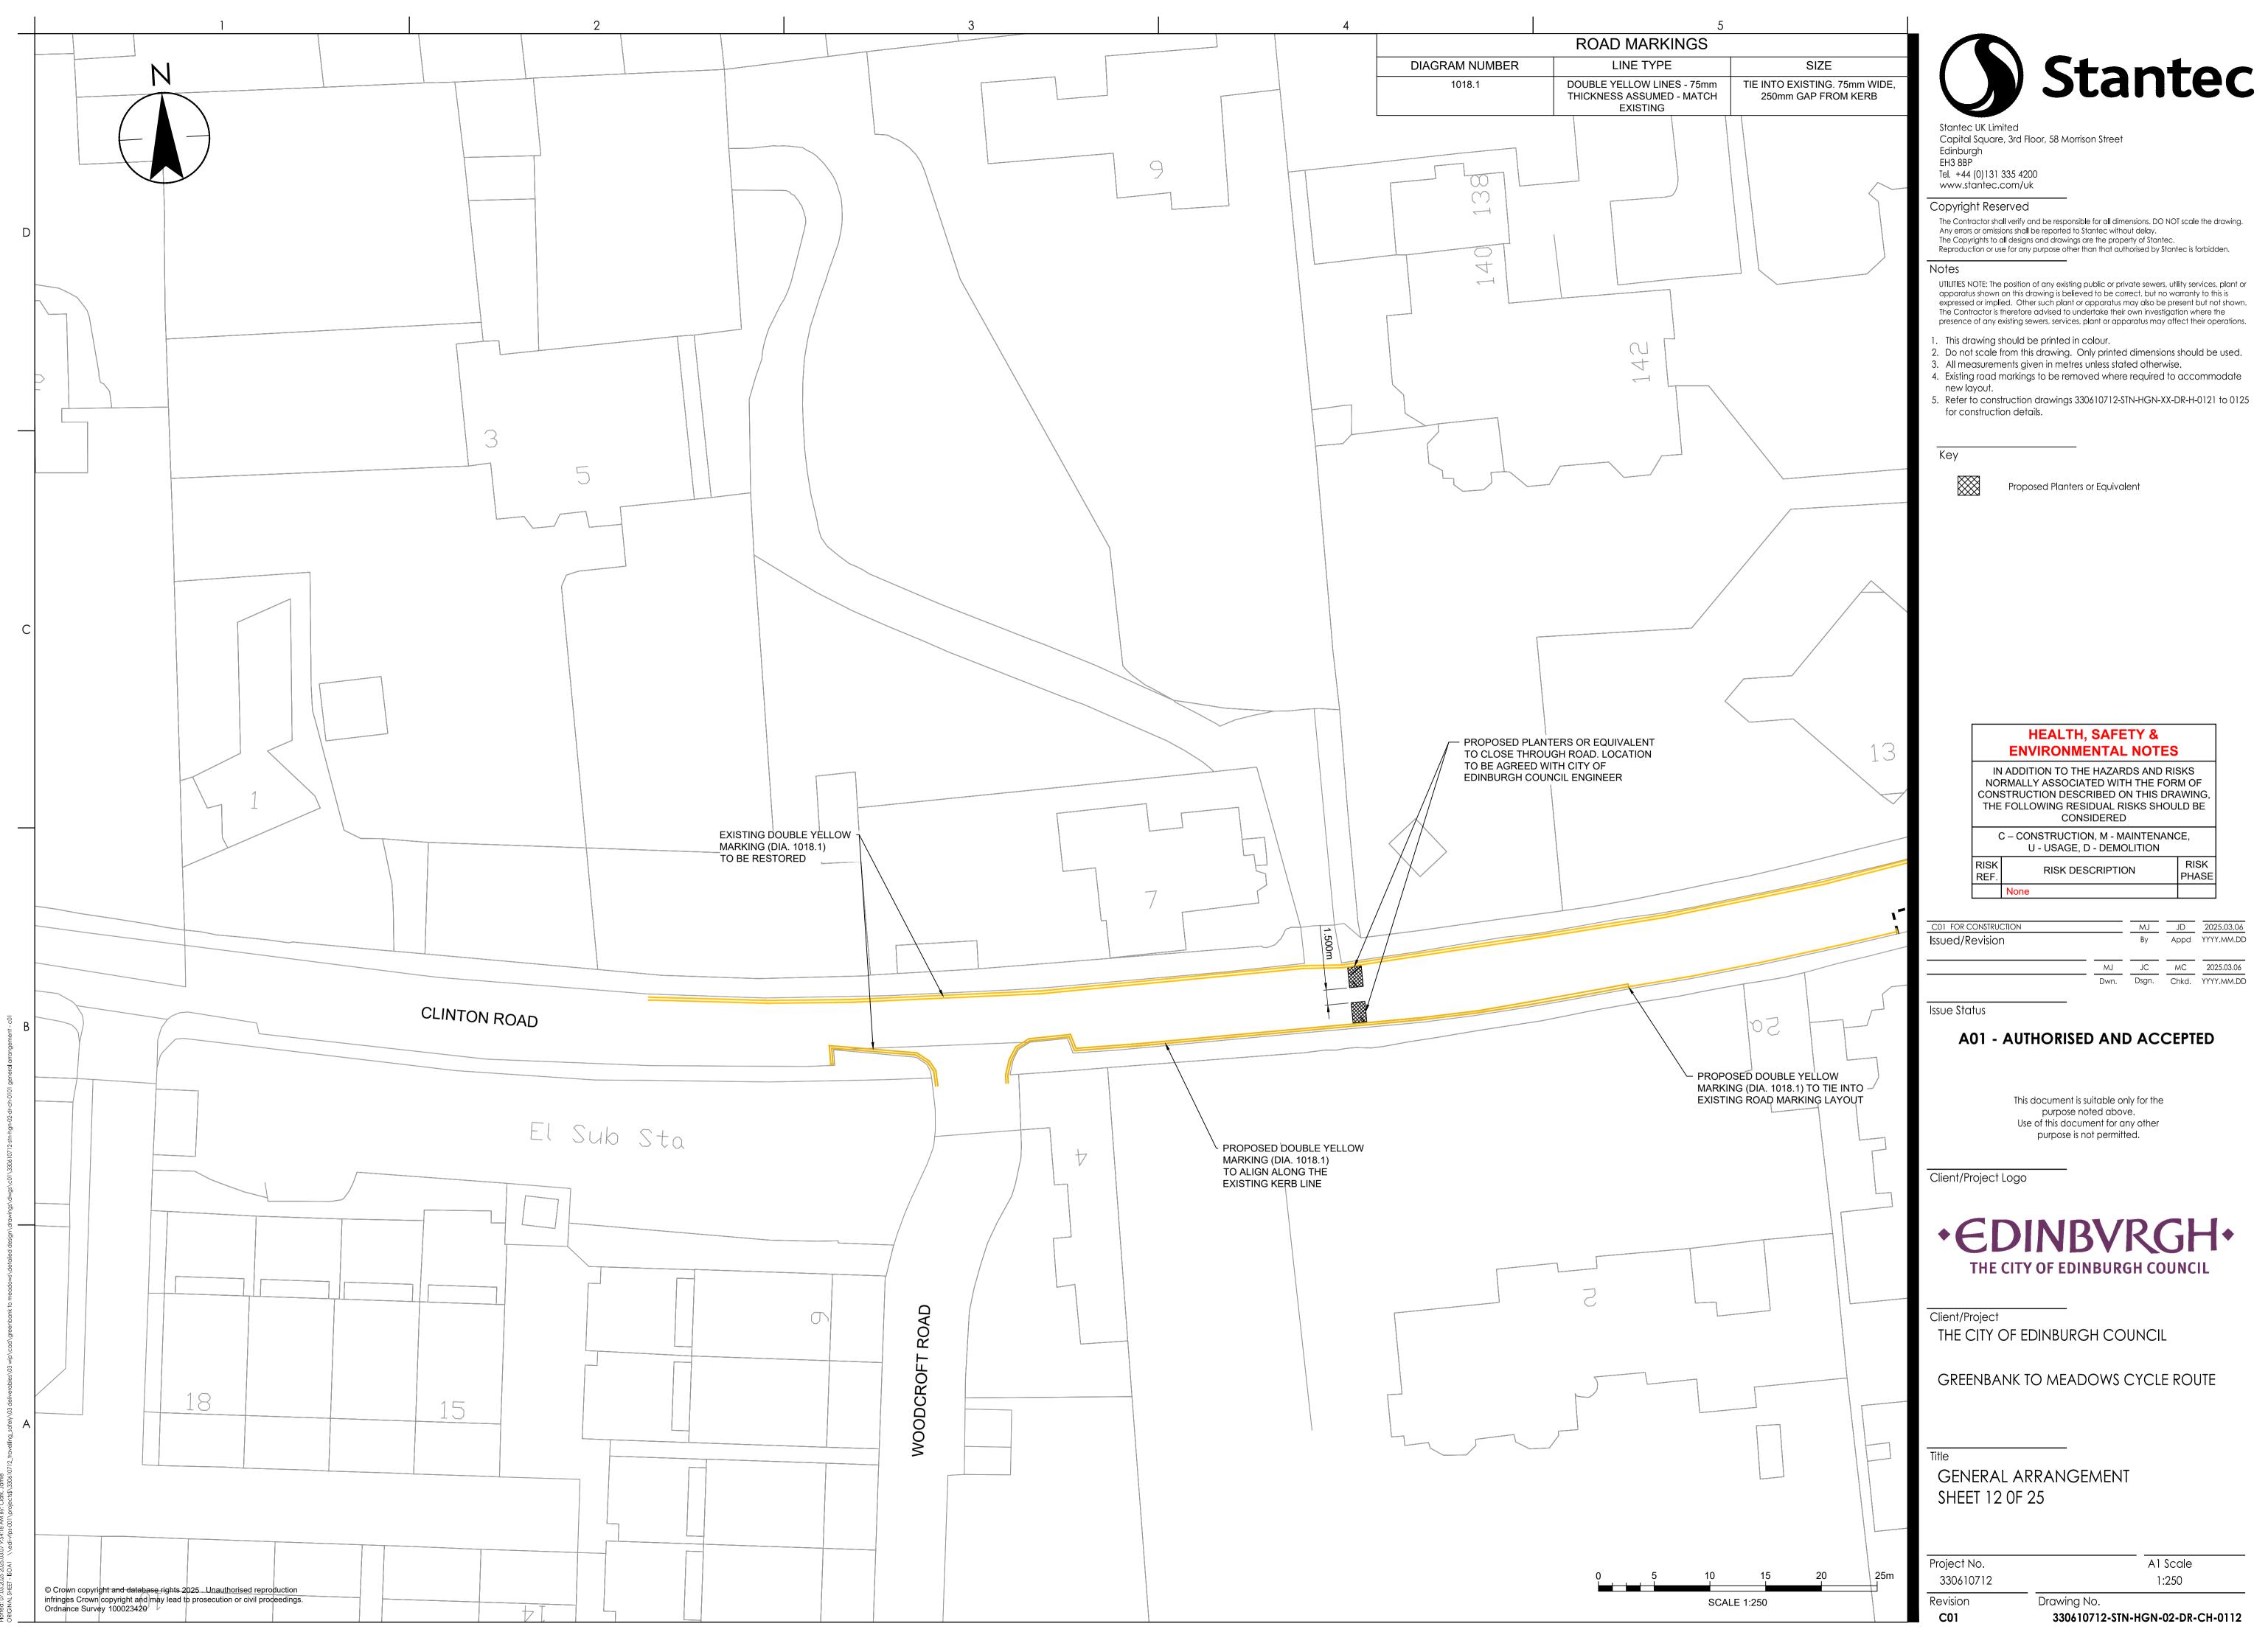

|
| SCA      | LE 1:250                                              | Revision Drawing No.                                                                                                                                                                                                                                                       |
|          |                                                       | C01 330610712-STN-HGN-02-DR-CH-0111                                                                                                                                                                                                                                        |

E



| Revision |  |
|----------|--|
| C01      |  |



| C01 FOR CONSTRUCTION |      | MJ    | JD    | 2025.03.06 |
|----------------------|------|-------|-------|------------|
| Issued/Revision      |      | Ву    | Appd  | YYYY.MM.DD |
|                      |      |       |       |            |
|                      | MJ   | JC    | MC    | 2025.03.06 |
|                      | Dwn. | Dsgn. | Chkd. | YYYY.MM.DD |
|                      |      |       |       |            |



| 5    |                                                       |