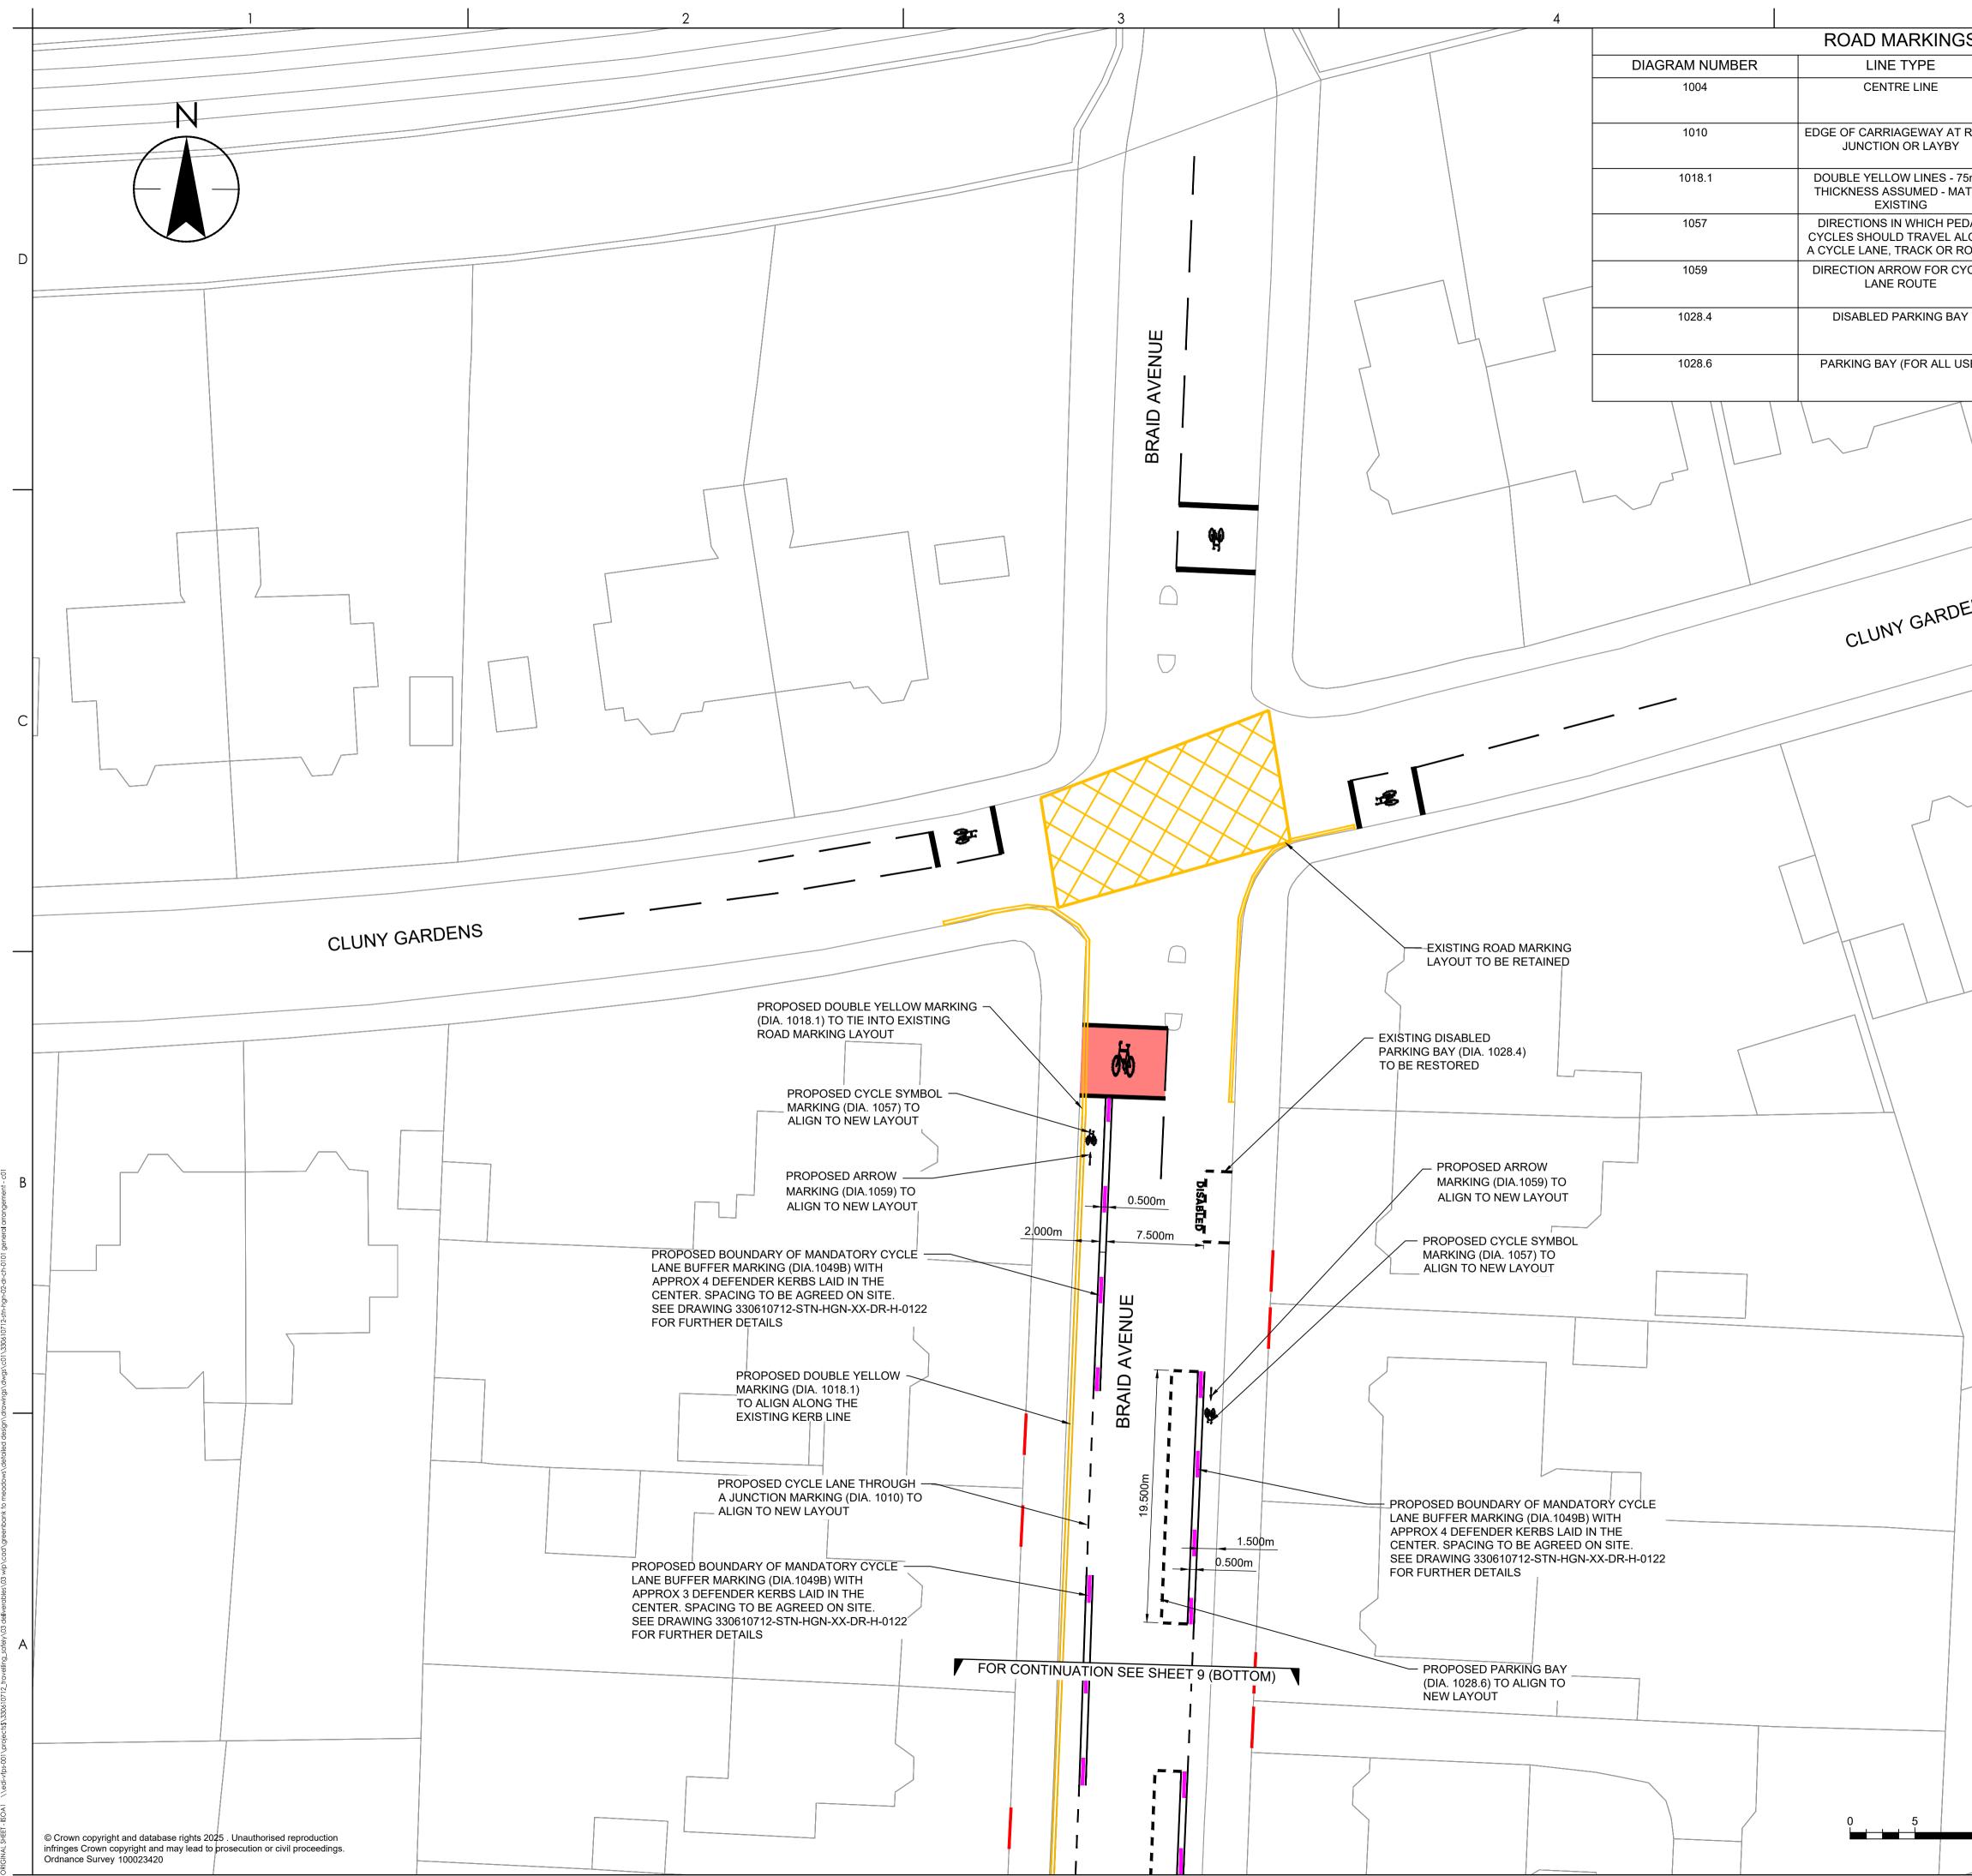

GREENBANK TO MEADOWS CYCLE ROUTE

Title

GENERAL ARRANGEMENT SHEET 09 OF 25

Project No. 330610712 A1 Scale

1:250

Revision C01

| 5                               |                                                                                                       |                                                                                                                                                                                                                                                                                                                                                                                                                                                                                                                                                                                                                                                                                                                                                                                    |  |  |  |
|---------------------------------|-------------------------------------------------------------------------------------------------------|------------------------------------------------------------------------------------------------------------------------------------------------------------------------------------------------------------------------------------------------------------------------------------------------------------------------------------------------------------------------------------------------------------------------------------------------------------------------------------------------------------------------------------------------------------------------------------------------------------------------------------------------------------------------------------------------------------------------------------------------------------------------------------|--|--|--|
| NGS                             | SIZE                                                                                                  |                                                                                                                                                                                                                                                                                                                                                                                                                                                                                                                                                                                                                                                                                                                                                                                    |  |  |  |
| ( AT ROAD<br>(BY                | 4000mm LONG, 2000mm GAP,<br>150mm WIDE. TO EXTEND 16m<br>FROM JUNCTION<br>1000mm GAP, 200mm THICKNESS | Stantec UK Limited                                                                                                                                                                                                                                                                                                                                                                                                                                                                                                                                                                                                                                                                                                                                                                 |  |  |  |
| S - 75mm<br>- MATCH             | TIE INTO EXISTING. 75mm WIDE,<br>250mm GAP FROM KERB                                                  | Capital Square, 3rd Floor, 58 Morrison Street<br>Edinburgh<br>EH3 8BP<br>Tel. +44 (0)131 335 4200                                                                                                                                                                                                                                                                                                                                                                                                                                                                                                                                                                                                                                                                                  |  |  |  |
| I PEDAL                         | 1215mm LONG, 750mm WIDE                                                                               | Copyright Reserved                                                                                                                                                                                                                                                                                                                                                                                                                                                                                                                                                                                                                                                                                                                                                                 |  |  |  |
| EL ALONG<br>DR ROUTE<br>R CYCLE | 2000mm LONG, 350mm WIDE                                                                               | The Contractor shall verify and be responsible for all dimensions. DO NOT scale the drawing.<br>Any errors or omissions shall be reported to Stantec without delay.<br>The Copyrights to all designs and drawings are the property of Stantec.<br>Reproduction or use for any purpose other than that authorised by Stantec is forbidden.                                                                                                                                                                                                                                                                                                                                                                                                                                          |  |  |  |
| BAY                             | TO MATCH EXISTING                                                                                     | Notes<br>UTILITIES NOTE: The position of any existing public or private sewers, utility services, plant or<br>apparatus shown on this drawing is believed to be correct, but no warranty to this is                                                                                                                                                                                                                                                                                                                                                                                                                                                                                                                                                                                |  |  |  |
| L USE)                          | TO MATCH EXISTING                                                                                     | <ul> <li>expressed or implied. Other such plant or apparatus may also be present but not shown. The Contractor is therefore advised to undertake their own investigation where the presence of any existing sewers, services, plant or apparatus may affect their operations.</li> <li>1. This drawing should be printed in colour.</li> </ul>                                                                                                                                                                                                                                                                                                                                                                                                                                     |  |  |  |
|                                 |                                                                                                       | <ol> <li>Do not scale from this drawing. Only printed dimensions should be used.</li> <li>All measurements given in metres unless stated otherwise.</li> <li>Prior to installation of any new kerbs the contractor shall agree the setting out positions and spacings with the City of Edinburgh Council Engineer.</li> <li>Carriageway reinstatement required within proposed cycle lane where pavement surface is damaged.</li> <li>Existing defender kerbs to be retained and reused if possible.</li> <li>Existing road markings to be removed where required to accommodate new layout.</li> <li>Defender kerb spacing on the cycle lane to vary between 2m and 5m. Refer to construction drawing 330610712-STN-HGN-XX-DR-H-0121 to 0125 for construction details.</li> </ol> |  |  |  |
| DENS                            |                                                                                                       | 10. Design based on OS Mapping. Available road space to be confirmed by contractor and any changes to lane widths agreed with The City of Edinburgh Council prior to installation.                                                                                                                                                                                                                                                                                                                                                                                                                                                                                                                                                                                                 |  |  |  |
|                                 |                                                                                                       | Key<br>Defender kerb (0.5m buffer)<br>Existing drive way access/ drop kerb                                                                                                                                                                                                                                                                                                                                                                                                                                                                                                                                                                                                                                                                                                         |  |  |  |
|                                 |                                                                                                       | HEALTH, SAFETY &<br>ENVIRONMENTAL NOTES<br>IN ADDITION TO THE HAZARDS AND RISKS<br>NORMALLY ASSOCIATED WITH THE FORM OF<br>CONSTRUCTION DESCRIBED ON THIS DRAWING,<br>THE FOLLOWING RESIDUAL RISKS SHOULD BE<br>CONSIDERED<br>C – CONSTRUCTION, M - MAINTENANCE,                                                                                                                                                                                                                                                                                                                                                                                                                                                                                                                   |  |  |  |
|                                 |                                                                                                       | U - USAGE, D - DEMOLITION                                                                                                                                                                                                                                                                                                                                                                                                                                                                                                                                                                                                                                                                                                                                                          |  |  |  |
|                                 |                                                                                                       | RISK RISK DESCRIPTION PHASE None                                                                                                                                                                                                                                                                                                                                                                                                                                                                                                                                                                                                                                                                                                                                                   |  |  |  |
|                                 |                                                                                                       | C01 FOR CONSTRUCTIONMJJD2025.03.06Issued/RevisionByAppdYYYY.MM.DD                                                                                                                                                                                                                                                                                                                                                                                                                                                                                                                                                                                                                                                                                                                  |  |  |  |
|                                 |                                                                                                       | MJ JC MC 2025.03.06                                                                                                                                                                                                                                                                                                                                                                                                                                                                                                                                                                                                                                                                                                                                                                |  |  |  |
|                                 |                                                                                                       | Dwn. Dsgn. Chkd. YYYY.MM.DD                                                                                                                                                                                                                                                                                                                                                                                                                                                                                                                                                                                                                                                                                                                                                        |  |  |  |
|                                 |                                                                                                       | A01 - AUTHORISED AND ACCEPTED                                                                                                                                                                                                                                                                                                                                                                                                                                                                                                                                                                                                                                                                                                                                                      |  |  |  |
|                                 |                                                                                                       | This document is suitable only for the<br>purpose noted above.<br>Use of this document for any other<br>purpose is not permitted.                                                                                                                                                                                                                                                                                                                                                                                                                                                                                                                                                                                                                                                  |  |  |  |
|                                 |                                                                                                       | Client/Project Logo<br>• EDINBURGH COUNCIL                                                                                                                                                                                                                                                                                                                                                                                                                                                                                                                                                                                                                                                                                                                                         |  |  |  |
| _                               |                                                                                                       | Client/Project<br>THE CITY OF EDINBURGH COUNCIL                                                                                                                                                                                                                                                                                                                                                                                                                                                                                                                                                                                                                                                                                                                                    |  |  |  |
|                                 |                                                                                                       | GREENBANK TO MEADOWS CYCLE ROUTE                                                                                                                                                                                                                                                                                                                                                                                                                                                                                                                                                                                                                                                                                                                                                   |  |  |  |
|                                 |                                                                                                       | Title<br>GENERAL ARRANGEMENT<br>SHEET 10 OF 25                                                                                                                                                                                                                                                                                                                                                                                                                                                                                                                                                                                                                                                                                                                                     |  |  |  |
| 10                              | 15 20 25m                                                                                             | Project No. A1 Scale                                                                                                                                                                                                                                                                                                                                                                                                                                                                                                                                                                                                                                                                                                                                                               |  |  |  |
|                                 |                                                                                                       | 330610712 1:250                                                                                                                                                                                                                                                                                                                                                                                                                                                                                                                                                                                                                                                                                                                                                                    |  |  |  |