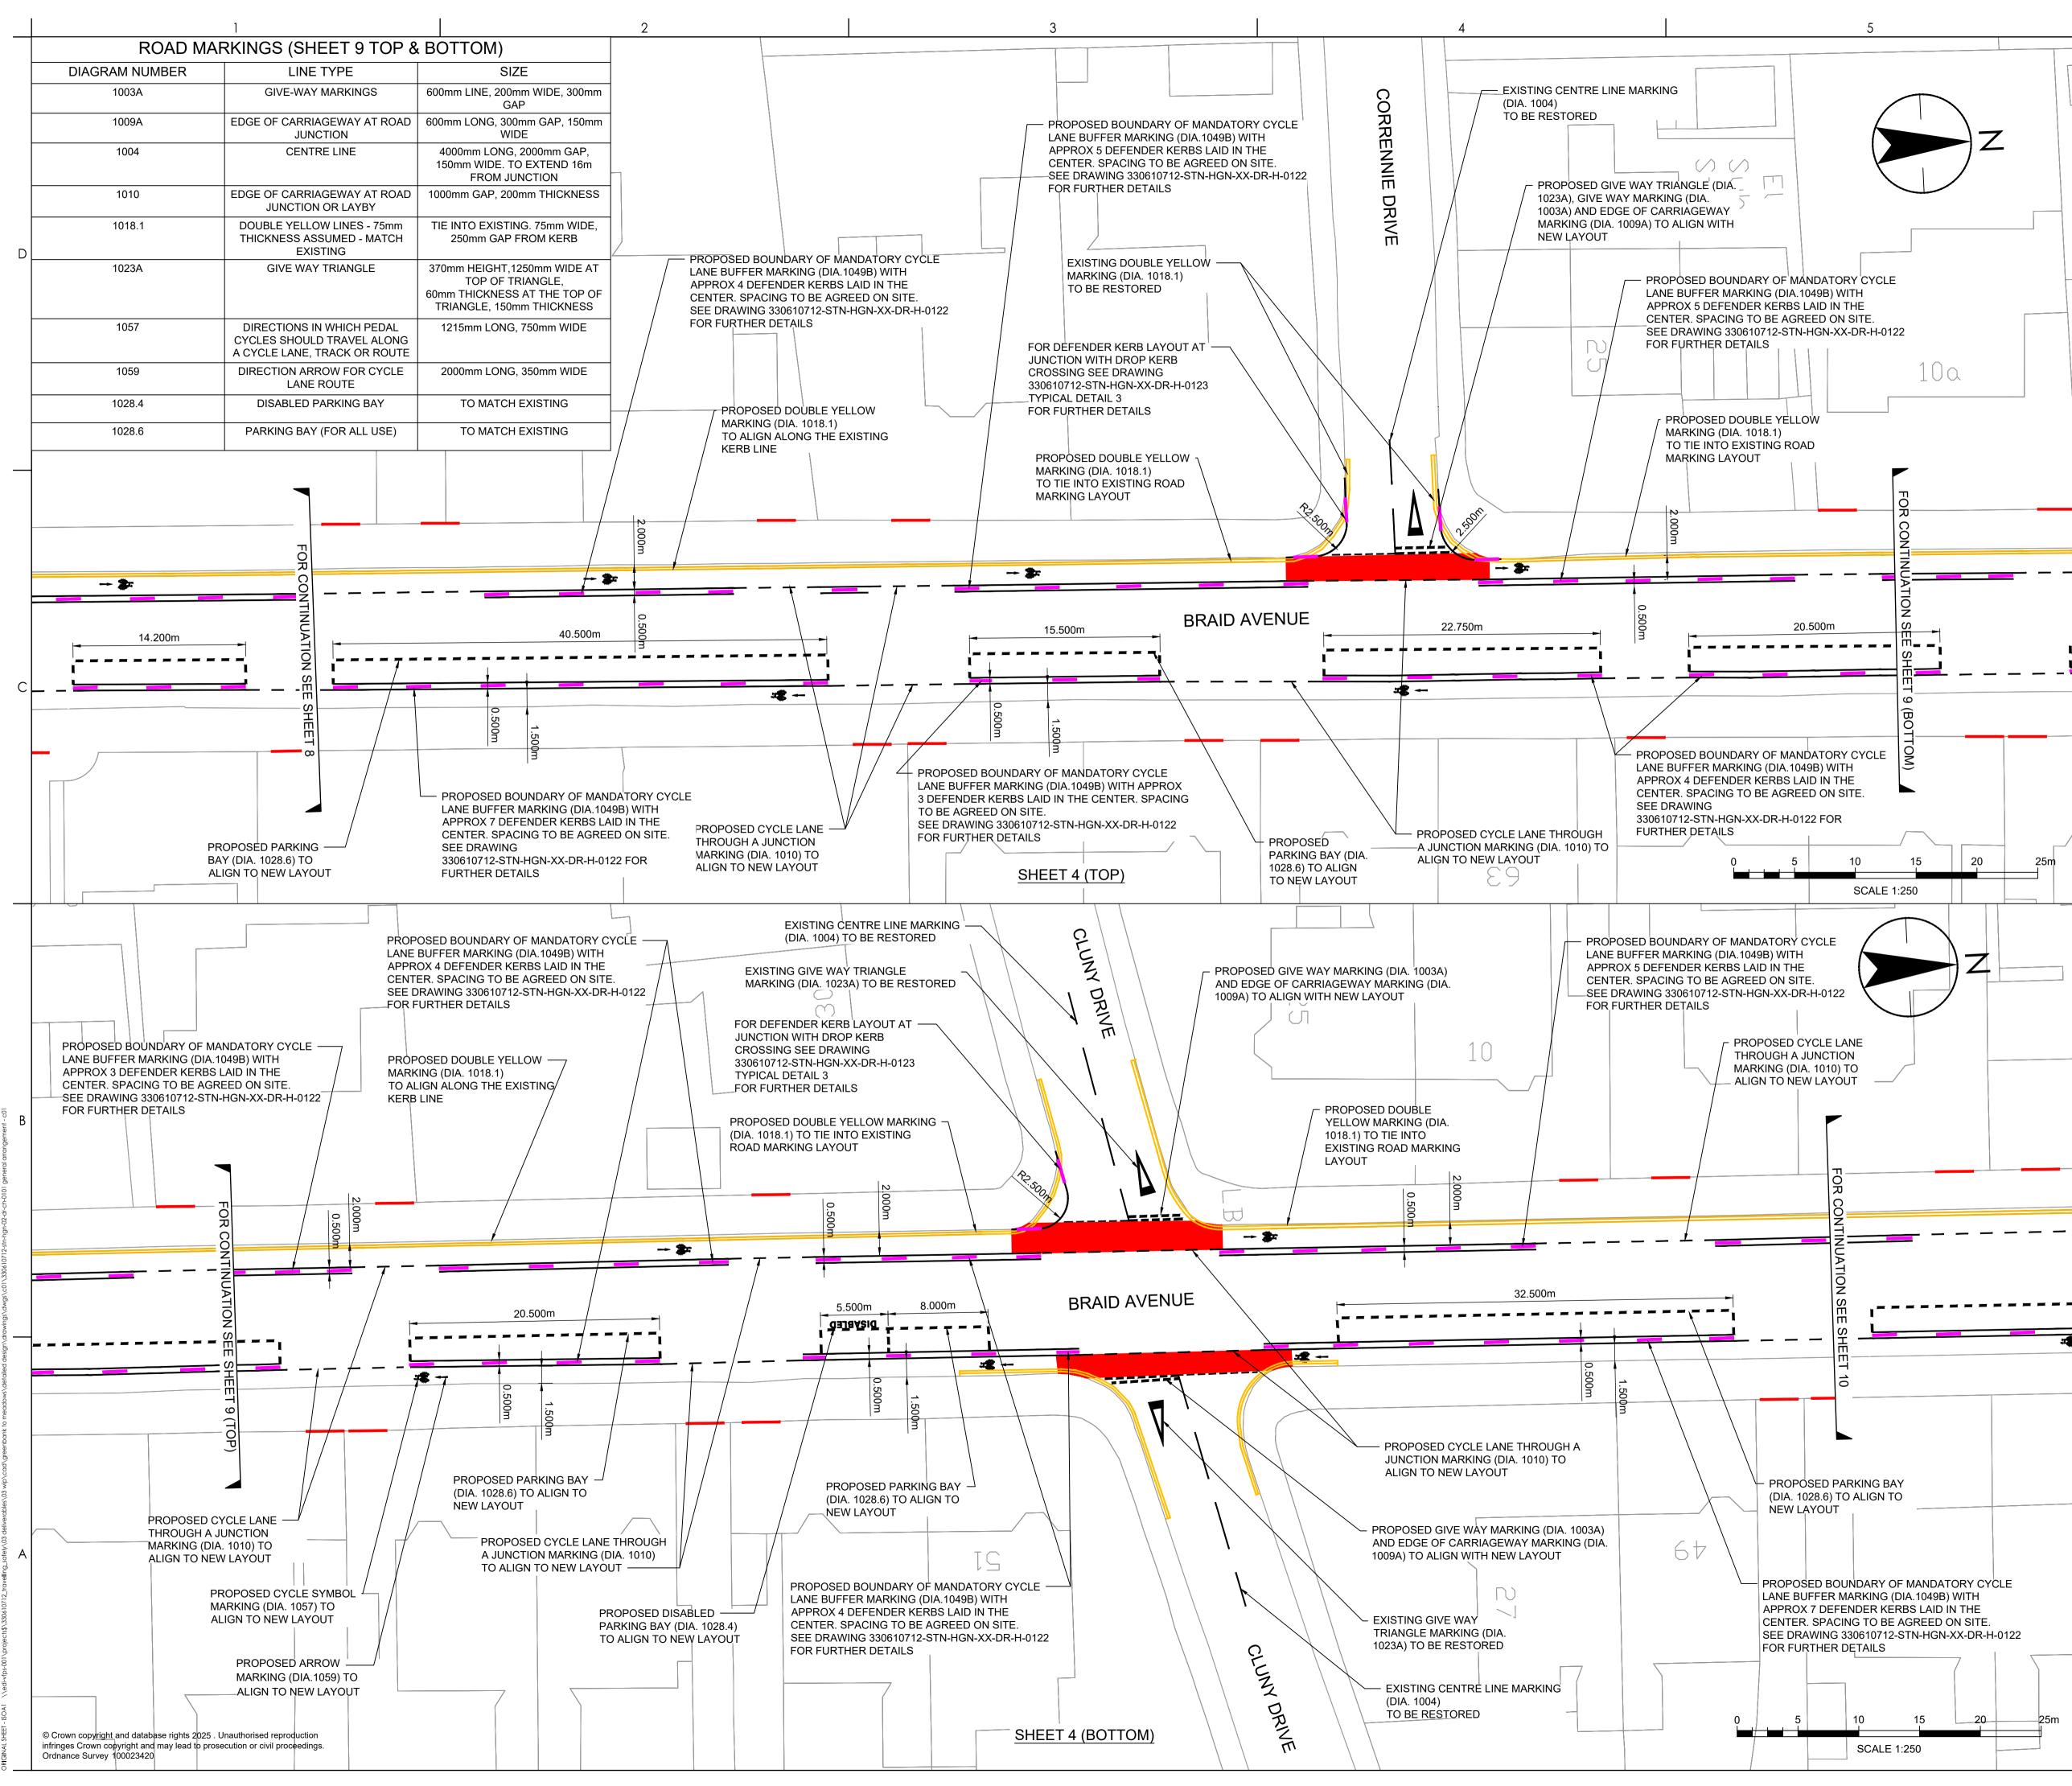

GREENBANK TO MEADOWS CYCLE ROUTE

Title

GENERAL ARRANGEMENT SHEET 09 OF 25

Project No. 330610712 A1 Scale

1:250

Revision C01

| 5                               |                                                                                                       |                                                                                                                                                                                                                                                                                                                                                                                                                                                                                                                                                                                                                                                                                                                                                                                    |  |  |  |
|---------------------------------|-------------------------------------------------------------------------------------------------------|------------------------------------------------------------------------------------------------------------------------------------------------------------------------------------------------------------------------------------------------------------------------------------------------------------------------------------------------------------------------------------------------------------------------------------------------------------------------------------------------------------------------------------------------------------------------------------------------------------------------------------------------------------------------------------------------------------------------------------------------------------------------------------|--|--|--|
| NGS                             | SIZE                                                                                                  |                                                                                                                                                                                                                                                                                                                                                                                                                                                                                                                                                                                                                                                                                                                                                                                    |  |  |  |
| ( AT ROAD<br>(BY                | 4000mm LONG, 2000mm GAP,<br>150mm WIDE. TO EXTEND 16m<br>FROM JUNCTION<br>1000mm GAP, 200mm THICKNESS | Stantec UK Limited                                                                                                                                                                                                                                                                                                                                                                                                                                                                                                                                                                                                                                                                                                                                                                 |  |  |  |
| S - 75mm<br>- MATCH             | TIE INTO EXISTING. 75mm WIDE,<br>250mm GAP FROM KERB                                                  | Capital Square, 3rd Floor, 58 Morrison Street<br>Edinburgh<br>EH3 8BP<br>Tel. +44 (0)131 335 4200                                                                                                                                                                                                                                                                                                                                                                                                                                                                                                                                                                                                                                                                                  |  |  |  |
| I PEDAL                         | 1215mm LONG, 750mm WIDE                                                                               | Copyright Reserved                                                                                                                                                                                                                                                                                                                                                                                                                                                                                                                                                                                                                                                                                                                                                                 |  |  |  |
| EL ALONG<br>DR ROUTE<br>R CYCLE | 2000mm LONG, 350mm WIDE                                                                               | The Contractor shall verify and be responsible for all dimensions. DO NOT scale the drawing.<br>Any errors or omissions shall be reported to Stantec without delay.<br>The Copyrights to all designs and drawings are the property of Stantec.<br>Reproduction or use for any purpose other than that authorised by Stantec is forbidden.                                                                                                                                                                                                                                                                                                                                                                                                                                          |  |  |  |
| BAY                             | TO MATCH EXISTING                                                                                     | Notes<br>UTILITIES NOTE: The position of any existing public or private sewers, utility services, plant or<br>apparatus shown on this drawing is believed to be correct, but no warranty to this is                                                                                                                                                                                                                                                                                                                                                                                                                                                                                                                                                                                |  |  |  |
| L USE)                          | TO MATCH EXISTING                                                                                     | <ul> <li>expressed or implied. Other such plant or apparatus may also be present but not shown. The Contractor is therefore advised to undertake their own investigation where the presence of any existing sewers, services, plant or apparatus may affect their operations.</li> <li>1. This drawing should be printed in colour.</li> </ul>                                                                                                                                                                                                                                                                                                                                                                                                                                     |  |  |  |
|                                 |                                                                                                       | <ol> <li>Do not scale from this drawing. Only printed dimensions should be used.</li> <li>All measurements given in metres unless stated otherwise.</li> <li>Prior to installation of any new kerbs the contractor shall agree the setting out positions and spacings with the City of Edinburgh Council Engineer.</li> <li>Carriageway reinstatement required within proposed cycle lane where pavement surface is damaged.</li> <li>Existing defender kerbs to be retained and reused if possible.</li> <li>Existing road markings to be removed where required to accommodate new layout.</li> <li>Defender kerb spacing on the cycle lane to vary between 2m and 5m. Refer to construction drawing 330610712-STN-HGN-XX-DR-H-0121 to 0125 for construction details.</li> </ol> |  |  |  |
| DENS                            |                                                                                                       | 10. Design based on OS Mapping. Available road space to be confirmed by contractor and any changes to lane widths agreed with The City of Edinburgh Council prior to installation.                                                                                                                                                                                                                                                                                                                                                                                                                                                                                                                                                                                                 |  |  |  |
|                                 |                                                                                                       | Key<br>Defender kerb (0.5m buffer)<br>Existing drive way access/ drop kerb                                                                                                                                                                                                                                                                                                                                                                                                                                                                                                                                                                                                                                                                                                         |  |  |  |
|                                 |                                                                                                       | HEALTH, SAFETY &<br>ENVIRONMENTAL NOTES<br>IN ADDITION TO THE HAZARDS AND RISKS<br>NORMALLY ASSOCIATED WITH THE FORM OF<br>CONSTRUCTION DESCRIBED ON THIS DRAWING,<br>THE FOLLOWING RESIDUAL RISKS SHOULD BE<br>CONSIDERED<br>C – CONSTRUCTION, M - MAINTENANCE,                                                                                                                                                                                                                                                                                                                                                                                                                                                                                                                   |  |  |  |
|                                 |                                                                                                       | U - USAGE, D - DEMOLITION                                                                                                                                                                                                                                                                                                                                                                                                                                                                                                                                                                                                                                                                                                                                                          |  |  |  |
|                                 |                                                                                                       | RISK RISK DESCRIPTION PHASE None                                                                                                                                                                                                                                                                                                                                                                                                                                                                                                                                                                                                                                                                                                                                                   |  |  |  |
|                                 |                                                                                                       | C01 FOR CONSTRUCTIONMJJD2025.03.06Issued/RevisionByAppdYYYY.MM.DD                                                                                                                                                                                                                                                                                                                                                                                                                                                                                                                                                                                                                                                                                                                  |  |  |  |
|                                 |                                                                                                       | MJ JC MC 2025.03.06                                                                                                                                                                                                                                                                                                                                                                                                                                                                                                                                                                                                                                                                                                                                                                |  |  |  |
|                                 |                                                                                                       | Dwn. Dsgn. Chkd. YYYY.MM.DD                                                                                                                                                                                                                                                                                                                                                                                                                                                                                                                                                                                                                                                                                                                                                        |  |  |  |
|                                 |                                                                                                       | A01 - AUTHORISED AND ACCEPTED                                                                                                                                                                                                                                                                                                                                                                                                                                                                                                                                                                                                                                                                                                                                                      |  |  |  |
|                                 |                                                                                                       | This document is suitable only for the<br>purpose noted above.<br>Use of this document for any other<br>purpose is not permitted.                                                                                                                                                                                                                                                                                                                                                                                                                                                                                                                                                                                                                                                  |  |  |  |
|                                 |                                                                                                       | Client/Project Logo<br>• EDINBURGH COUNCIL                                                                                                                                                                                                                                                                                                                                                                                                                                                                                                                                                                                                                                                                                                                                         |  |  |  |
| _                               |                                                                                                       | Client/Project<br>THE CITY OF EDINBURGH COUNCIL                                                                                                                                                                                                                                                                                                                                                                                                                                                                                                                                                                                                                                                                                                                                    |  |  |  |
|                                 |                                                                                                       | GREENBANK TO MEADOWS CYCLE ROUTE                                                                                                                                                                                                                                                                                                                                                                                                                                                                                                                                                                                                                                                                                                                                                   |  |  |  |
|                                 |                                                                                                       | Title<br>GENERAL ARRANGEMENT<br>SHEET 10 OF 25                                                                                                                                                                                                                                                                                                                                                                                                                                                                                                                                                                                                                                                                                                                                     |  |  |  |
| 10                              | 15 20 25m                                                                                             | Project No. A1 Scale                                                                                                                                                                                                                                                                                                                                                                                                                                                                                                                                                                                                                                                                                                                                                               |  |  |  |
|                                 |                                                                                                       | 330610712 1:250                                                                                                                                                                                                                                                                                                                                                                                                                                                                                                                                                                                                                                                                                                                                                                    |  |  |  |